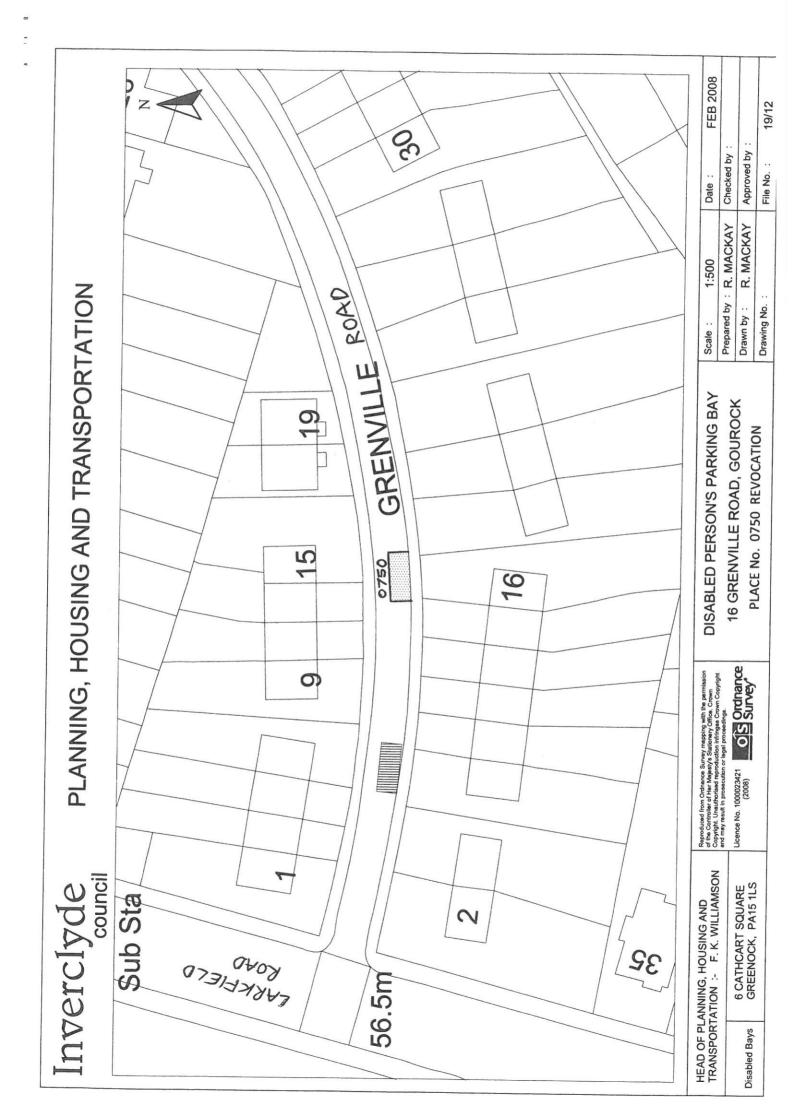

#### SCHEDULE

**Rev A** 

All and whole that area of ground as described in Column 2 in the table below:

| 0635   13 Fort Matilda Place, Gourock ®     0750   16 Grenville Road, Gourock ®     0815   21A Margaret Street, Greenock ®     0945   141 Marloch Avenue, Port Glasgow ®     1257   18 Flatterton Road, Greenock ®     1304   14 Ashton Road, Gourock ®     1333   57 Bridgend Avenue, Port Glasgow ®     1343   28 Braeside Road, Greenock ®                                                                                                                                                                                                                                                                                                                                                                                                                                                                                                                                                                                                      | Ref No. | Address of Disabled Person's Parking Place<br>to be created or revoked ® "ex-adverso" |  |
|----------------------------------------------------------------------------------------------------------------------------------------------------------------------------------------------------------------------------------------------------------------------------------------------------------------------------------------------------------------------------------------------------------------------------------------------------------------------------------------------------------------------------------------------------------------------------------------------------------------------------------------------------------------------------------------------------------------------------------------------------------------------------------------------------------------------------------------------------------------------------------------------------------------------------------------------------|---------|---------------------------------------------------------------------------------------|--|
| 14010 Papermill Road, Greenock140615 Newton Street, Greenock140733 Cambridge Road, Greenock140850 Brougham Street, Greenock14100 Murdieston Street, Greenock141249 Glenside Road, Port Glasgow141646 Hillend Drive, Greenock141775 Berwick Road, Greenock141877 Langside Terrace, Port Glasgow142019 Sandray Avenue, Port Glasgow142216 Northfield Avenue, Port Glasgow1423142 Finnart Street, Greenock ®033281 Waverley Street, Greenock ®033513 Fort Matilda Place, Gourock ®081521A Margaret Street, Greenock ®0945141 Marloch Avenue, Port Glasgow ®130414 Ashton Road, Gourock ®133357 Bridgend Avenue, Port Glasgow ®                                                                                                                                                                                                                                                                                                                        | 1379    | 45 Glen Crescent, Inverkip                                                            |  |
| 1406   15 Newton Street, Greenock     1407   33 Cambridge Road, Greenock     1408   50 Brougham Street, Greenock     1410   0 Murdieston Street, Greenock     1411   49 Glenside Road, Port Glasgow     1412   49 Glenside Road, Greenock     1414   46 Hillend Drive, Greenock     1417   75 Berwick Road, Greenock     1418   77 Langside Terrace, Port Glasgow     1420   19 Sandray Avenue, Port Glasgow     1422   16 Northfield Avenue, Port Glasgow     1422   16 Northfield Avenue, Port Glasgow     0260   142 Finnart Street, Greenock ®     0332   81 Waverley Street, Greenock ®     0332   13 Fort Matilda Place, Gourock ®     0355   13 Fort Matilda Place, Gourock ®     0815   21A Margaret Street, Greenock ®     0945   141 Marloch Avenue, Port Glasgow ®     1257   18 Flatterton Road, Greenock ®     1304   14 Ashton Road, Gourock ®     1333   57 Bridgend Avenue, Port Glasgow ®     1343   28 Braeside Road, Greenock ® | 1381    | 55 Finch Road, Greenock                                                               |  |
| 1407   33 Cambridge Road, Greenock     1408   50 Brougham Street, Greenock     1410   0 Murdieston Street, Greenock     1412   49 Glenside Road, Port Glasgow     1414   46 Hillend Drive, Greenock     1417   75 Berwick Road, Greenock     1418   77 Langside Terrace, Port Glasgow     1420   19 Sandray Avenue, Port Glasgow     1422   16 Northfield Avenue, Port Glasgow     1423   81 Waverley Street, Greenock ®     0332   81 Waverley Street, Greenock ®     0635   13 Fort Matilda Place, Gourock ®     0750   16 Grenville Road, Greenock ®     0815   21A Margaret Street, Greenock ®     1257   18 Flatterton Road, Gourock ®     1333   57 Bridgend Avenue, Port Glasgow ®     1343   28 Braeside Road, Greenock ®                                                                                                                                                                                                                  | 1401    | 0 Papermill Road, Greenock                                                            |  |
| 1408   50 Brougham Street, Greenock     1410   0 Murdieston Street, Greenock     1411   49 Glenside Road, Port Glasgow     1412   49 Glenside Road, Greenock     1414   46 Hillend Drive, Greenock     1417   75 Berwick Road, Greenock     1418   77 Langside Terrace, Port Glasgow     1420   19 Sandray Avenue, Port Glasgow     1422   16 Northfield Avenue, Port Glasgow     0260   142 Finnart Street, Greenock ®     0332   81 Waverley Street, Greenock ®     0635   13 Fort Matilda Place, Gourock ®     0750   16 Grenville Road, Greenock ®     0815   21A Margaret Street, Greenock ®     0945   141 Marloch Avenue, Port Glasgow ®     1257   18 Flatterton Road, Greenock ®     1304   14 Ashton Road, Gourock ®     1333   57 Bridgend Avenue, Port Glasgow ®     1343   28 Braeside Road, Greenock ®                                                                                                                               | 1406    | 15 Newton Street, Greenock                                                            |  |
| 1410   0 Murdieston Street, Greenock     1412   49 Glenside Road, Port Glasgow     1416   46 Hillend Drive, Greenock     1417   75 Berwick Road, Greenock     1418   77 Langside Terrace, Port Glasgow     1420   19 Sandray Avenue, Port Glasgow     1422   16 Northfield Avenue, Port Glasgow     0260   142 Finnart Street, Greenock ®     0332   81 Waverley Street, Greenock ®     0635   13 Fort Matilda Place, Gourock ®     0750   16 Grenville Road, Gourock ®     0815   21A Margaret Street, Greenock ®     0945   141 Marloch Avenue, Port Glasgow ®     1257   18 Flatterton Road, Greenock ®     1304   14 Ashton Road, Gourock ®     1333   57 Bridgend Avenue, Port Glasgow ®     1343   28 Braeside Road, Greenock ®                                                                                                                                                                                                              | 1407    | 33 Cambridge Road, Greenock                                                           |  |
| 1412   49 Glenside Road, Port Glasgow     1416   46 Hillend Drive, Greenock     1417   75 Berwick Road, Greenock     1418   77 Langside Terrace, Port Glasgow     1420   19 Sandray Avenue, Port Glasgow     1422   16 Northfield Avenue, Port Glasgow     1422   16 Northfield Avenue, Port Glasgow     0260   142 Finnart Street, Greenock ®     0332   81 Waverley Street, Greenock ®     0635   13 Fort Matilda Place, Gourock ®     0750   16 Grenville Road, Gourock ®     0815   21A Margaret Street, Greenock ®     0945   141 Marloch Avenue, Port Glasgow ®     1257   18 Flatterton Road, Greenock ®     1304   14 Ashton Road, Gourock ®     1333   57 Bridgend Avenue, Port Glasgow ®     1343   28 Braeside Road, Greenock ®                                                                                                                                                                                                         | 1408    | 50 Brougham Street, Greenock                                                          |  |
| 1416   46 Hillend Drive, Greenock     1417   75 Berwick Road, Greenock     1418   77 Langside Terrace, Port Glasgow     1420   19 Sandray Avenue, Port Glasgow     1422   16 Northfield Avenue, Port Glasgow     0260   142 Finnart Street, Greenock ®     0332   81 Waverley Street, Greenock ®     0635   13 Fort Matilda Place, Gourock ®     0750   16 Grenville Road, Gourock ®     0815   21A Margaret Street, Greenock ®     1257   18 Flatterton Road, Geneock ®     1304   14 Ashton Road, Gourock ®     1333   57 Bridgend Avenue, Port Glasgow ®     1343   28 Braeside Road, Greenock ®                                                                                                                                                                                                                                                                                                                                                | 1410    | 0 Murdieston Street, Greenock                                                         |  |
| 1417   75 Berwick Road, Greenock     1418   77 Langside Terrace, Port Glasgow     1420   19 Sandray Avenue, Port Glasgow     1422   16 Northfield Avenue, Port Glasgow     1422   16 Northfield Avenue, Port Glasgow     0260   142 Finnart Street, Greenock ®     0332   81 Waverley Street, Greenock ®     0635   13 Fort Matilda Place, Gourock ®     0750   16 Grenville Road, Gourock ®     0815   21A Margaret Street, Greenock ®     1257   18 Flatterton Road, Greenock ®     1304   14 Ashton Road, Gourock ®     1333   57 Bridgend Avenue, Port Glasgow ®     1343   28 Braeside Road, Greenock ®                                                                                                                                                                                                                                                                                                                                       | 1412    | 49 Glenside Road, Port Glasgow                                                        |  |
| 1418   77 Langside Terrace, Port Glasgow     1420   19 Sandray Avenue, Port Glasgow     1422   16 Northfield Avenue, Port Glasgow     0260   142 Finnart Street, Greenock ®     0332   81 Waverley Street, Greenock ®     0635   13 Fort Matilda Place, Gourock ®     0750   16 Grenville Road, Gourock ®     0815   21A Margaret Street, Greenock ®     0945   141 Marloch Avenue, Port Glasgow ®     1257   18 Flatterton Road, Greenock ®     1304   14 Ashton Road, Gourock ®     1333   57 Bridgend Avenue, Port Glasgow ®     1343   28 Braeside Road, Greenock ®                                                                                                                                                                                                                                                                                                                                                                            | 1416    | 46 Hillend Drive, Greenock                                                            |  |
| 1420   19 Sandray Avenue, Port Glasgow     1422   16 Northfield Avenue, Port Glasgow     0260   142 Finnart Street, Greenock ®     0332   81 Waverley Street, Greenock ®     0635   13 Fort Matilda Place, Gourock ®     0750   16 Grenville Road, Gourock ®     0815   21A Margaret Street, Greenock ®     0945   141 Marloch Avenue, Port Glasgow ®     1257   18 Flatterton Road, Geurock ®     1304   14 Ashton Road, Gourock ®     1333   57 Bridgend Avenue, Port Glasgow ®     1343   28 Braeside Road, Greenock ®                                                                                                                                                                                                                                                                                                                                                                                                                          | 1417    | 75 Berwick Road, Greenock                                                             |  |
| 1422   16 Northfield Avenue, Port Glasgow     0260   142 Finnart Street, Greenock ®     0332   81 Waverley Street, Greenock ®     0635   13 Fort Matilda Place, Gourock ®     0750   16 Grenville Road, Gourock ®     0815   21A Margaret Street, Greenock ®     0945   141 Marloch Avenue, Port Glasgow ®     1257   18 Flatterton Road, Gourock ®     1304   14 Ashton Road, Gourock ®     1333   57 Bridgend Avenue, Port Glasgow ®     1343   28 Braeside Road, Greenock ®                                                                                                                                                                                                                                                                                                                                                                                                                                                                     | 1418    | 77 Langside Terrace, Port Glasgow                                                     |  |
| 0260   142 Finnart Street, Greenock ®     0332   81 Waverley Street, Greenock ®     0635   13 Fort Matilda Place, Gourock ®     0750   16 Grenville Road, Gourock ®     0815   21A Margaret Street, Greenock ®     0945   141 Marloch Avenue, Port Glasgow ®     1257   18 Flatterton Road, Gourock ®     1304   14 Ashton Road, Gourock ®     1333   57 Bridgend Avenue, Port Glasgow ®     1343   28 Braeside Road, Greenock ®                                                                                                                                                                                                                                                                                                                                                                                                                                                                                                                   | 1420    | 19 Sandray Avenue, Port Glasgow                                                       |  |
| 033281 Waverley Street, Greenock ®063513 Fort Matilda Place, Gourock ®063513 Fort Matilda Place, Gourock ®075016 Grenville Road, Gourock ®081521A Margaret Street, Greenock ®0945141 Marloch Avenue, Port Glasgow ®125718 Flatterton Road, Greenock ®130414 Ashton Road, Gourock ®133357 Bridgend Avenue, Port Glasgow ®134328 Braeside Road, Greenock ®                                                                                                                                                                                                                                                                                                                                                                                                                                                                                                                                                                                           | 1422    | 16 Northfield Avenue, Port Glasgow                                                    |  |
| 033281 Waverley Street, Greenock ®063513 Fort Matilda Place, Gourock ®063513 Fort Matilda Place, Gourock ®075016 Grenville Road, Gourock ®081521A Margaret Street, Greenock ®0945141 Marloch Avenue, Port Glasgow ®125718 Flatterton Road, Greenock ®130414 Ashton Road, Gourock ®133357 Bridgend Avenue, Port Glasgow ®134328 Braeside Road, Greenock ®                                                                                                                                                                                                                                                                                                                                                                                                                                                                                                                                                                                           |         |                                                                                       |  |
| 0635   13 Fort Matilda Place, Gourock ®     0750   16 Grenville Road, Gourock ®     0815   21A Margaret Street, Greenock ®     0945   141 Marloch Avenue, Port Glasgow ®     1257   18 Flatterton Road, Gourock ®     1304   14 Ashton Road, Gourock ®     1333   57 Bridgend Avenue, Port Glasgow ®     1343   28 Braeside Road, Greenock ®                                                                                                                                                                                                                                                                                                                                                                                                                                                                                                                                                                                                       | 0260    | 142 Finnart Street, Greenock ®                                                        |  |
| 0750   16 Grenville Road, Gourock ®     0815   21A Margaret Street, Greenock ®     0945   141 Marloch Avenue, Port Glasgow ®     1257   18 Flatterton Road, Greenock ®     1304   14 Ashton Road, Gourock ®     1333   57 Bridgend Avenue, Port Glasgow ®     1343   28 Braeside Road, Greenock ®                                                                                                                                                                                                                                                                                                                                                                                                                                                                                                                                                                                                                                                  | 0332    | 81 Waverley Street, Greenock ®                                                        |  |
| 0815   21A Margaret Street, Greenock ®     0945   141 Marloch Avenue, Port Glasgow ®     1257   18 Flatterton Road, Greenock ®     1304   14 Ashton Road, Gourock ®     1333   57 Bridgend Avenue, Port Glasgow ®     1343   28 Braeside Road, Greenock ®                                                                                                                                                                                                                                                                                                                                                                                                                                                                                                                                                                                                                                                                                          | 0635    | 13 Fort Matilda Place, Gourock ®                                                      |  |
| 0945   141 Marloch Avenue, Port Glasgow ®     1257   18 Flatterton Road, Greenock ®     1304   14 Ashton Road, Gourock ®     1333   57 Bridgend Avenue, Port Glasgow ®     1343   28 Braeside Road, Greenock ®                                                                                                                                                                                                                                                                                                                                                                                                                                                                                                                                                                                                                                                                                                                                     | 0750    | 16 Grenville Road, Gourock ®                                                          |  |
| 1257   18 Flatterton Road, Greenock ®     1304   14 Ashton Road, Gourock ®     1333   57 Bridgend Avenue, Port Glasgow ®     1343   28 Braeside Road, Greenock ®                                                                                                                                                                                                                                                                                                                                                                                                                                                                                                                                                                                                                                                                                                                                                                                   | 0815    | 21A Margaret Street, Greenock ®                                                       |  |
| 1304   14 Ashton Road, Gourock ®     1333   57 Bridgend Avenue, Port Glasgow ®     1343   28 Braeside Road, Greenock ®                                                                                                                                                                                                                                                                                                                                                                                                                                                                                                                                                                                                                                                                                                                                                                                                                             | 0945    | 141 Marloch Avenue, Port Glasgow ®                                                    |  |
| 1333 57 Bridgend Avenue, Port Glasgow ®   1343 28 Braeside Road, Greenock ®                                                                                                                                                                                                                                                                                                                                                                                                                                                                                                                                                                                                                                                                                                                                                                                                                                                                        | 1257    | 18 Flatterton Road, Greenock ®                                                        |  |
| 1343 28 Braeside Road, Greenock ®                                                                                                                                                                                                                                                                                                                                                                                                                                                                                                                                                                                                                                                                                                                                                                                                                                                                                                                  | 1304    | 14 Ashton Road, Gourock ®                                                             |  |
|                                                                                                                                                                                                                                                                                                                                                                                                                                                                                                                                                                                                                                                                                                                                                                                                                                                                                                                                                    | 1333    | 57 Bridgend Avenue, Port Glasgow ®                                                    |  |
| 1352 15 Ashton Road, Gourock ®                                                                                                                                                                                                                                                                                                                                                                                                                                                                                                                                                                                                                                                                                                                                                                                                                                                                                                                     | 1343    | 28 Braeside Road, Greenock ®                                                          |  |
|                                                                                                                                                                                                                                                                                                                                                                                                                                                                                                                                                                                                                                                                                                                                                                                                                                                                                                                                                    | 1352    | 15 Ashton Road, Gourock ®                                                             |  |