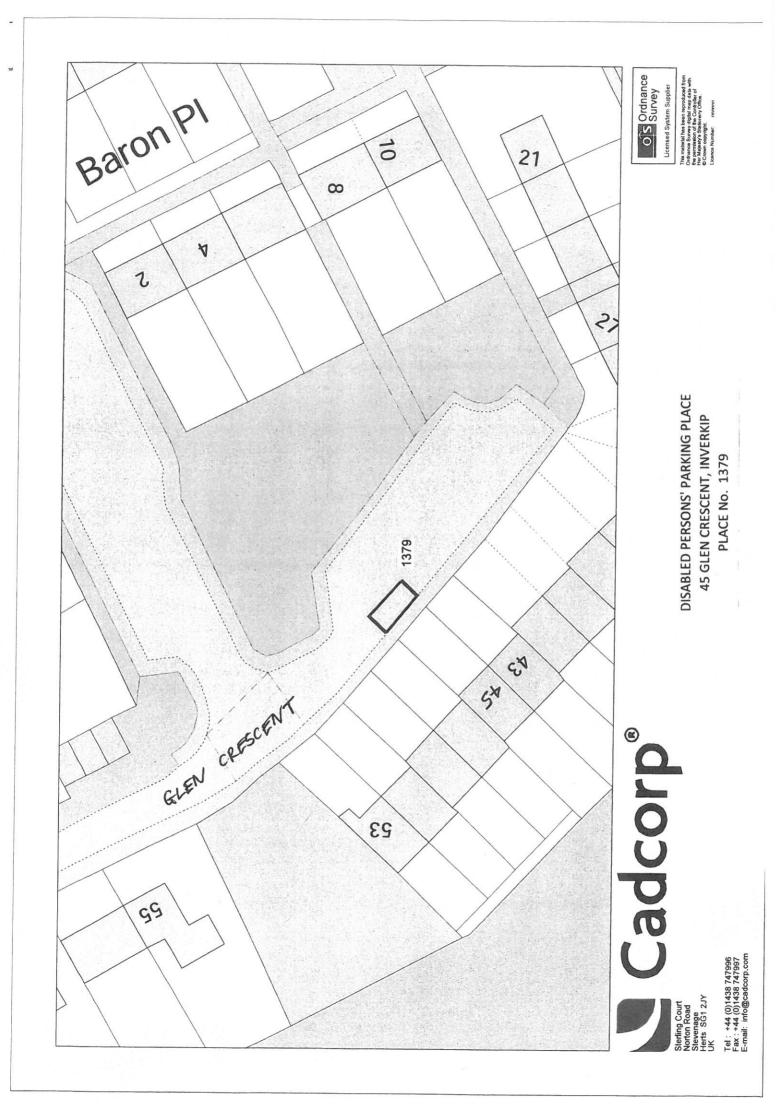

#### SCHEDULE

**Rev A** 

All and whole that area of ground as described in Column 2 in the table below:

| 0635   13 Fort Matilda Place, Gourock ®     0750   16 Grenville Road, Gourock ®     0815   21A Margaret Street, Greenock ®     0945   141 Marloch Avenue, Port Glasgow ®     1257   18 Flatterton Road, Greenock ®     1304   14 Ashton Road, Gourock ®     1333   57 Bridgend Avenue, Port Glasgow ®     1343   28 Braeside Road, Greenock ®                                                                                                                                                                                                                                                                                                                                                                                                                                                                                                                                                                                                      | Ref No. | Address of Disabled Person's Parking Place<br>to be created or revoked ® "ex-adverso" |  |
|----------------------------------------------------------------------------------------------------------------------------------------------------------------------------------------------------------------------------------------------------------------------------------------------------------------------------------------------------------------------------------------------------------------------------------------------------------------------------------------------------------------------------------------------------------------------------------------------------------------------------------------------------------------------------------------------------------------------------------------------------------------------------------------------------------------------------------------------------------------------------------------------------------------------------------------------------|---------|---------------------------------------------------------------------------------------|--|
| 14010 Papermill Road, Greenock140615 Newton Street, Greenock140733 Cambridge Road, Greenock140850 Brougham Street, Greenock14100 Murdieston Street, Greenock141249 Glenside Road, Port Glasgow141646 Hillend Drive, Greenock141775 Berwick Road, Greenock141877 Langside Terrace, Port Glasgow142019 Sandray Avenue, Port Glasgow142216 Northfield Avenue, Port Glasgow1423142 Finnart Street, Greenock ®033281 Waverley Street, Greenock ®033513 Fort Matilda Place, Gourock ®081521A Margaret Street, Greenock ®0945141 Marloch Avenue, Port Glasgow ®130414 Ashton Road, Gourock ®133357 Bridgend Avenue, Port Glasgow ®                                                                                                                                                                                                                                                                                                                        | 1379    | 45 Glen Crescent, Inverkip                                                            |  |
| 1406   15 Newton Street, Greenock     1407   33 Cambridge Road, Greenock     1408   50 Brougham Street, Greenock     1410   0 Murdieston Street, Greenock     1411   49 Glenside Road, Port Glasgow     1412   49 Glenside Road, Greenock     1414   46 Hillend Drive, Greenock     1417   75 Berwick Road, Greenock     1418   77 Langside Terrace, Port Glasgow     1420   19 Sandray Avenue, Port Glasgow     1422   16 Northfield Avenue, Port Glasgow     1422   16 Northfield Avenue, Port Glasgow     0260   142 Finnart Street, Greenock ®     0332   81 Waverley Street, Greenock ®     0332   13 Fort Matilda Place, Gourock ®     0355   13 Fort Matilda Place, Gourock ®     0815   21A Margaret Street, Greenock ®     0945   141 Marloch Avenue, Port Glasgow ®     1257   18 Flatterton Road, Greenock ®     1304   14 Ashton Road, Gourock ®     1333   57 Bridgend Avenue, Port Glasgow ®     1343   28 Braeside Road, Greenock ® | 1381    | 55 Finch Road, Greenock                                                               |  |
| 1407   33 Cambridge Road, Greenock     1408   50 Brougham Street, Greenock     1410   0 Murdieston Street, Greenock     1412   49 Glenside Road, Port Glasgow     1414   46 Hillend Drive, Greenock     1417   75 Berwick Road, Greenock     1418   77 Langside Terrace, Port Glasgow     1420   19 Sandray Avenue, Port Glasgow     1422   16 Northfield Avenue, Port Glasgow     1423   81 Waverley Street, Greenock ®     0332   81 Waverley Street, Greenock ®     0635   13 Fort Matilda Place, Gourock ®     0750   16 Grenville Road, Greenock ®     0815   21A Margaret Street, Greenock ®     1257   18 Flatterton Road, Gourock ®     1333   57 Bridgend Avenue, Port Glasgow ®     1343   28 Braeside Road, Greenock ®                                                                                                                                                                                                                  | 1401    | 0 Papermill Road, Greenock                                                            |  |
| 1408   50 Brougham Street, Greenock     1410   0 Murdieston Street, Greenock     1411   49 Glenside Road, Port Glasgow     1412   49 Glenside Road, Greenock     1414   46 Hillend Drive, Greenock     1417   75 Berwick Road, Greenock     1418   77 Langside Terrace, Port Glasgow     1420   19 Sandray Avenue, Port Glasgow     1422   16 Northfield Avenue, Port Glasgow     0260   142 Finnart Street, Greenock ®     0332   81 Waverley Street, Greenock ®     0635   13 Fort Matilda Place, Gourock ®     0750   16 Grenville Road, Greenock ®     0815   21A Margaret Street, Greenock ®     0945   141 Marloch Avenue, Port Glasgow ®     1257   18 Flatterton Road, Greenock ®     1304   14 Ashton Road, Gourock ®     1333   57 Bridgend Avenue, Port Glasgow ®     1343   28 Braeside Road, Greenock ®                                                                                                                               | 1406    | 15 Newton Street, Greenock                                                            |  |
| 1410   0 Murdieston Street, Greenock     1412   49 Glenside Road, Port Glasgow     1416   46 Hillend Drive, Greenock     1417   75 Berwick Road, Greenock     1418   77 Langside Terrace, Port Glasgow     1420   19 Sandray Avenue, Port Glasgow     1422   16 Northfield Avenue, Port Glasgow     0260   142 Finnart Street, Greenock ®     0332   81 Waverley Street, Greenock ®     0635   13 Fort Matilda Place, Gourock ®     0750   16 Grenville Road, Gourock ®     0815   21A Margaret Street, Greenock ®     0945   141 Marloch Avenue, Port Glasgow ®     1257   18 Flatterton Road, Greenock ®     1304   14 Ashton Road, Gourock ®     1333   57 Bridgend Avenue, Port Glasgow ®     1343   28 Braeside Road, Greenock ®                                                                                                                                                                                                              | 1407    | 33 Cambridge Road, Greenock                                                           |  |
| 1412   49 Glenside Road, Port Glasgow     1416   46 Hillend Drive, Greenock     1417   75 Berwick Road, Greenock     1418   77 Langside Terrace, Port Glasgow     1420   19 Sandray Avenue, Port Glasgow     1422   16 Northfield Avenue, Port Glasgow     1422   16 Northfield Avenue, Port Glasgow     0260   142 Finnart Street, Greenock ®     0332   81 Waverley Street, Greenock ®     0635   13 Fort Matilda Place, Gourock ®     0750   16 Grenville Road, Gourock ®     0815   21A Margaret Street, Greenock ®     0945   141 Marloch Avenue, Port Glasgow ®     1257   18 Flatterton Road, Greenock ®     1304   14 Ashton Road, Gourock ®     1333   57 Bridgend Avenue, Port Glasgow ®     1343   28 Braeside Road, Greenock ®                                                                                                                                                                                                         | 1408    | 50 Brougham Street, Greenock                                                          |  |
| 1416   46 Hillend Drive, Greenock     1417   75 Berwick Road, Greenock     1418   77 Langside Terrace, Port Glasgow     1420   19 Sandray Avenue, Port Glasgow     1422   16 Northfield Avenue, Port Glasgow     0260   142 Finnart Street, Greenock ®     0332   81 Waverley Street, Greenock ®     0635   13 Fort Matilda Place, Gourock ®     0750   16 Grenville Road, Gourock ®     0815   21A Margaret Street, Greenock ®     1257   18 Flatterton Road, Geneock ®     1304   14 Ashton Road, Gourock ®     1333   57 Bridgend Avenue, Port Glasgow ®     1343   28 Braeside Road, Greenock ®                                                                                                                                                                                                                                                                                                                                                | 1410    | 0 Murdieston Street, Greenock                                                         |  |
| 1417   75 Berwick Road, Greenock     1418   77 Langside Terrace, Port Glasgow     1420   19 Sandray Avenue, Port Glasgow     1422   16 Northfield Avenue, Port Glasgow     1422   16 Northfield Avenue, Port Glasgow     0260   142 Finnart Street, Greenock ®     0332   81 Waverley Street, Greenock ®     0635   13 Fort Matilda Place, Gourock ®     0750   16 Grenville Road, Gourock ®     0815   21A Margaret Street, Greenock ®     1257   18 Flatterton Road, Greenock ®     1304   14 Ashton Road, Gourock ®     1333   57 Bridgend Avenue, Port Glasgow ®     1343   28 Braeside Road, Greenock ®                                                                                                                                                                                                                                                                                                                                       | 1412    | 49 Glenside Road, Port Glasgow                                                        |  |
| 1418   77 Langside Terrace, Port Glasgow     1420   19 Sandray Avenue, Port Glasgow     1422   16 Northfield Avenue, Port Glasgow     0260   142 Finnart Street, Greenock ®     0332   81 Waverley Street, Greenock ®     0635   13 Fort Matilda Place, Gourock ®     0750   16 Grenville Road, Gourock ®     0815   21A Margaret Street, Greenock ®     0945   141 Marloch Avenue, Port Glasgow ®     1257   18 Flatterton Road, Greenock ®     1304   14 Ashton Road, Gourock ®     1333   57 Bridgend Avenue, Port Glasgow ®     1343   28 Braeside Road, Greenock ®                                                                                                                                                                                                                                                                                                                                                                            | 1416    | 46 Hillend Drive, Greenock                                                            |  |
| 1420   19 Sandray Avenue, Port Glasgow     1422   16 Northfield Avenue, Port Glasgow     0260   142 Finnart Street, Greenock ®     0332   81 Waverley Street, Greenock ®     0635   13 Fort Matilda Place, Gourock ®     0750   16 Grenville Road, Gourock ®     0815   21A Margaret Street, Greenock ®     0945   141 Marloch Avenue, Port Glasgow ®     1257   18 Flatterton Road, Geurock ®     1304   14 Ashton Road, Gourock ®     1333   57 Bridgend Avenue, Port Glasgow ®     1343   28 Braeside Road, Greenock ®                                                                                                                                                                                                                                                                                                                                                                                                                          | 1417    | 75 Berwick Road, Greenock                                                             |  |
| 1422   16 Northfield Avenue, Port Glasgow     0260   142 Finnart Street, Greenock ®     0332   81 Waverley Street, Greenock ®     0635   13 Fort Matilda Place, Gourock ®     0750   16 Grenville Road, Gourock ®     0815   21A Margaret Street, Greenock ®     0945   141 Marloch Avenue, Port Glasgow ®     1257   18 Flatterton Road, Gourock ®     1304   14 Ashton Road, Gourock ®     1333   57 Bridgend Avenue, Port Glasgow ®     1343   28 Braeside Road, Greenock ®                                                                                                                                                                                                                                                                                                                                                                                                                                                                     | 1418    | 77 Langside Terrace, Port Glasgow                                                     |  |
| 0260   142 Finnart Street, Greenock ®     0332   81 Waverley Street, Greenock ®     0635   13 Fort Matilda Place, Gourock ®     0750   16 Grenville Road, Gourock ®     0815   21A Margaret Street, Greenock ®     0945   141 Marloch Avenue, Port Glasgow ®     1257   18 Flatterton Road, Gourock ®     1304   14 Ashton Road, Gourock ®     1333   57 Bridgend Avenue, Port Glasgow ®     1343   28 Braeside Road, Greenock ®                                                                                                                                                                                                                                                                                                                                                                                                                                                                                                                   | 1420    | 19 Sandray Avenue, Port Glasgow                                                       |  |
| 033281 Waverley Street, Greenock ®063513 Fort Matilda Place, Gourock ®063513 Fort Matilda Place, Gourock ®075016 Grenville Road, Gourock ®081521A Margaret Street, Greenock ®0945141 Marloch Avenue, Port Glasgow ®125718 Flatterton Road, Greenock ®130414 Ashton Road, Gourock ®133357 Bridgend Avenue, Port Glasgow ®134328 Braeside Road, Greenock ®                                                                                                                                                                                                                                                                                                                                                                                                                                                                                                                                                                                           | 1422    | 16 Northfield Avenue, Port Glasgow                                                    |  |
| 033281 Waverley Street, Greenock ®063513 Fort Matilda Place, Gourock ®063513 Fort Matilda Place, Gourock ®075016 Grenville Road, Gourock ®081521A Margaret Street, Greenock ®0945141 Marloch Avenue, Port Glasgow ®125718 Flatterton Road, Greenock ®130414 Ashton Road, Gourock ®133357 Bridgend Avenue, Port Glasgow ®134328 Braeside Road, Greenock ®                                                                                                                                                                                                                                                                                                                                                                                                                                                                                                                                                                                           |         |                                                                                       |  |
| 0635   13 Fort Matilda Place, Gourock ®     0750   16 Grenville Road, Gourock ®     0815   21A Margaret Street, Greenock ®     0945   141 Marloch Avenue, Port Glasgow ®     1257   18 Flatterton Road, Gourock ®     1304   14 Ashton Road, Gourock ®     1333   57 Bridgend Avenue, Port Glasgow ®     1343   28 Braeside Road, Greenock ®                                                                                                                                                                                                                                                                                                                                                                                                                                                                                                                                                                                                       | 0260    | 142 Finnart Street, Greenock ®                                                        |  |
| 0750   16 Grenville Road, Gourock ®     0815   21A Margaret Street, Greenock ®     0945   141 Marloch Avenue, Port Glasgow ®     1257   18 Flatterton Road, Greenock ®     1304   14 Ashton Road, Gourock ®     1333   57 Bridgend Avenue, Port Glasgow ®     1343   28 Braeside Road, Greenock ®                                                                                                                                                                                                                                                                                                                                                                                                                                                                                                                                                                                                                                                  | 0332    | 81 Waverley Street, Greenock ®                                                        |  |
| 0815   21A Margaret Street, Greenock ®     0945   141 Marloch Avenue, Port Glasgow ®     1257   18 Flatterton Road, Greenock ®     1304   14 Ashton Road, Gourock ®     1333   57 Bridgend Avenue, Port Glasgow ®     1343   28 Braeside Road, Greenock ®                                                                                                                                                                                                                                                                                                                                                                                                                                                                                                                                                                                                                                                                                          | 0635    | 13 Fort Matilda Place, Gourock ®                                                      |  |
| 0945   141 Marloch Avenue, Port Glasgow ®     1257   18 Flatterton Road, Greenock ®     1304   14 Ashton Road, Gourock ®     1333   57 Bridgend Avenue, Port Glasgow ®     1343   28 Braeside Road, Greenock ®                                                                                                                                                                                                                                                                                                                                                                                                                                                                                                                                                                                                                                                                                                                                     | 0750    | 16 Grenville Road, Gourock ®                                                          |  |
| 1257   18 Flatterton Road, Greenock ®     1304   14 Ashton Road, Gourock ®     1333   57 Bridgend Avenue, Port Glasgow ®     1343   28 Braeside Road, Greenock ®                                                                                                                                                                                                                                                                                                                                                                                                                                                                                                                                                                                                                                                                                                                                                                                   | 0815    | 21A Margaret Street, Greenock ®                                                       |  |
| 1304   14 Ashton Road, Gourock ®     1333   57 Bridgend Avenue, Port Glasgow ®     1343   28 Braeside Road, Greenock ®                                                                                                                                                                                                                                                                                                                                                                                                                                                                                                                                                                                                                                                                                                                                                                                                                             | 0945    | 141 Marloch Avenue, Port Glasgow ®                                                    |  |
| 1333 57 Bridgend Avenue, Port Glasgow ®   1343 28 Braeside Road, Greenock ®                                                                                                                                                                                                                                                                                                                                                                                                                                                                                                                                                                                                                                                                                                                                                                                                                                                                        | 1257    | 18 Flatterton Road, Greenock ®                                                        |  |
| 1343 28 Braeside Road, Greenock ®                                                                                                                                                                                                                                                                                                                                                                                                                                                                                                                                                                                                                                                                                                                                                                                                                                                                                                                  | 1304    | 14 Ashton Road, Gourock ®                                                             |  |
|                                                                                                                                                                                                                                                                                                                                                                                                                                                                                                                                                                                                                                                                                                                                                                                                                                                                                                                                                    | 1333    | 57 Bridgend Avenue, Port Glasgow ®                                                    |  |
| 1352 15 Ashton Road, Gourock ®                                                                                                                                                                                                                                                                                                                                                                                                                                                                                                                                                                                                                                                                                                                                                                                                                                                                                                                     | 1343    | 28 Braeside Road, Greenock ®                                                          |  |
|                                                                                                                                                                                                                                                                                                                                                                                                                                                                                                                                                                                                                                                                                                                                                                                                                                                                                                                                                    | 1352    | 15 Ashton Road, Gourock ®                                                             |  |