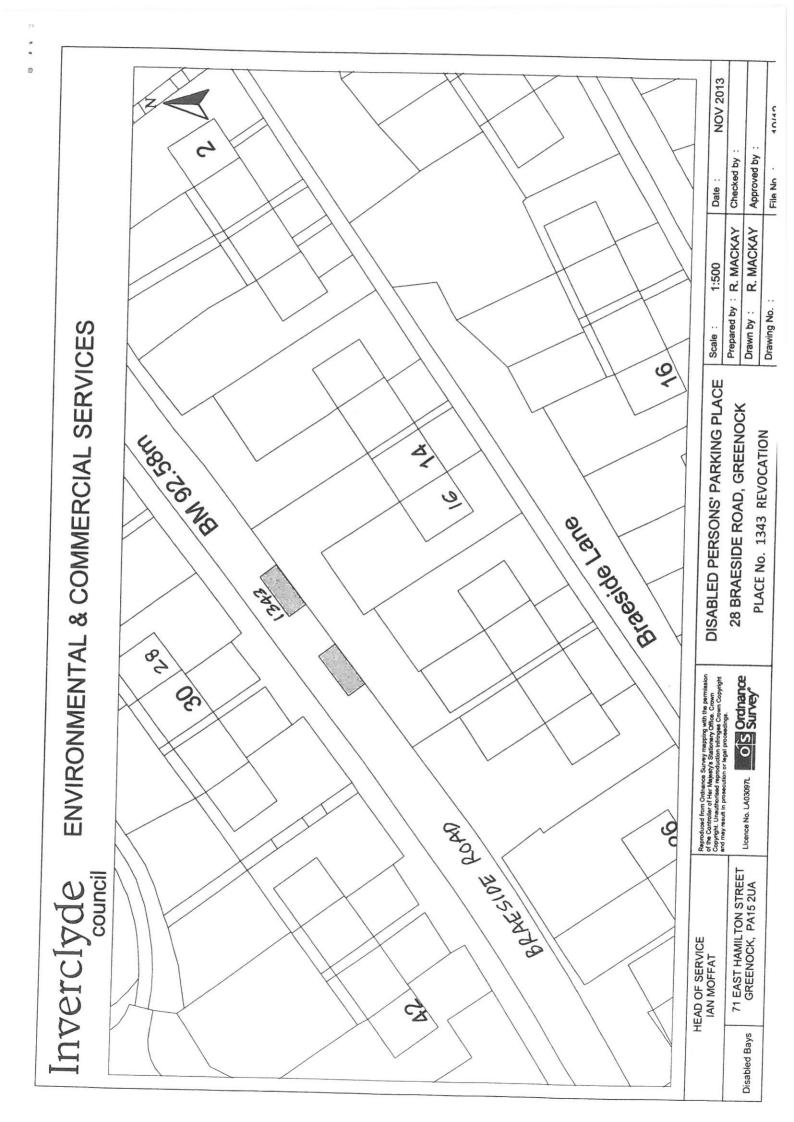

#### SCHEDULE

**Rev A** 

All and whole that area of ground as described in Column 2 in the table below:

| 0635   13 Fort Matilda Place, Gourock ®     0750   16 Grenville Road, Gourock ®     0815   21A Margaret Street, Greenock ®     0945   141 Marloch Avenue, Port Glasgow ®     1257   18 Flatterton Road, Greenock ®     1304   14 Ashton Road, Gourock ®     1333   57 Bridgend Avenue, Port Glasgow ®     1343   28 Braeside Road, Greenock ®                                                                                                                                                                                                                                                                                                                                                                                                                                                                                                                                                                                                      | Ref No. | Address of Disabled Person's Parking Place<br>to be created or revoked ® "ex-adverso" |  |
|----------------------------------------------------------------------------------------------------------------------------------------------------------------------------------------------------------------------------------------------------------------------------------------------------------------------------------------------------------------------------------------------------------------------------------------------------------------------------------------------------------------------------------------------------------------------------------------------------------------------------------------------------------------------------------------------------------------------------------------------------------------------------------------------------------------------------------------------------------------------------------------------------------------------------------------------------|---------|---------------------------------------------------------------------------------------|--|
| 14010 Papermill Road, Greenock140615 Newton Street, Greenock140733 Cambridge Road, Greenock140850 Brougham Street, Greenock14100 Murdieston Street, Greenock141249 Glenside Road, Port Glasgow141646 Hillend Drive, Greenock141775 Berwick Road, Greenock141877 Langside Terrace, Port Glasgow142019 Sandray Avenue, Port Glasgow142216 Northfield Avenue, Port Glasgow1423142 Finnart Street, Greenock ®033281 Waverley Street, Greenock ®033513 Fort Matilda Place, Gourock ®081521A Margaret Street, Greenock ®0945141 Marloch Avenue, Port Glasgow ®130414 Ashton Road, Gourock ®133357 Bridgend Avenue, Port Glasgow ®                                                                                                                                                                                                                                                                                                                        | 1379    | 45 Glen Crescent, Inverkip                                                            |  |
| 1406   15 Newton Street, Greenock     1407   33 Cambridge Road, Greenock     1408   50 Brougham Street, Greenock     1410   0 Murdieston Street, Greenock     1411   49 Glenside Road, Port Glasgow     1412   49 Glenside Road, Greenock     1414   46 Hillend Drive, Greenock     1417   75 Berwick Road, Greenock     1418   77 Langside Terrace, Port Glasgow     1420   19 Sandray Avenue, Port Glasgow     1422   16 Northfield Avenue, Port Glasgow     1422   16 Northfield Avenue, Port Glasgow     0260   142 Finnart Street, Greenock ®     0332   81 Waverley Street, Greenock ®     0332   13 Fort Matilda Place, Gourock ®     0355   13 Fort Matilda Place, Gourock ®     0815   21A Margaret Street, Greenock ®     0945   141 Marloch Avenue, Port Glasgow ®     1257   18 Flatterton Road, Greenock ®     1304   14 Ashton Road, Gourock ®     1333   57 Bridgend Avenue, Port Glasgow ®     1343   28 Braeside Road, Greenock ® | 1381    | 55 Finch Road, Greenock                                                               |  |
| 1407   33 Cambridge Road, Greenock     1408   50 Brougham Street, Greenock     1410   0 Murdieston Street, Greenock     1412   49 Glenside Road, Port Glasgow     1414   46 Hillend Drive, Greenock     1417   75 Berwick Road, Greenock     1418   77 Langside Terrace, Port Glasgow     1420   19 Sandray Avenue, Port Glasgow     1422   16 Northfield Avenue, Port Glasgow     1423   81 Waverley Street, Greenock ®     0332   81 Waverley Street, Greenock ®     0635   13 Fort Matilda Place, Gourock ®     0750   16 Grenville Road, Greenock ®     0815   21A Margaret Street, Greenock ®     1257   18 Flatterton Road, Gourock ®     1333   57 Bridgend Avenue, Port Glasgow ®     1343   28 Braeside Road, Greenock ®                                                                                                                                                                                                                  | 1401    | 0 Papermill Road, Greenock                                                            |  |
| 1408   50 Brougham Street, Greenock     1410   0 Murdieston Street, Greenock     1411   49 Glenside Road, Port Glasgow     1412   49 Glenside Road, Greenock     1414   46 Hillend Drive, Greenock     1417   75 Berwick Road, Greenock     1418   77 Langside Terrace, Port Glasgow     1420   19 Sandray Avenue, Port Glasgow     1422   16 Northfield Avenue, Port Glasgow     0260   142 Finnart Street, Greenock ®     0332   81 Waverley Street, Greenock ®     0635   13 Fort Matilda Place, Gourock ®     0750   16 Grenville Road, Greenock ®     0815   21A Margaret Street, Greenock ®     0945   141 Marloch Avenue, Port Glasgow ®     1257   18 Flatterton Road, Greenock ®     1304   14 Ashton Road, Gourock ®     1333   57 Bridgend Avenue, Port Glasgow ®     1343   28 Braeside Road, Greenock ®                                                                                                                               | 1406    | 15 Newton Street, Greenock                                                            |  |
| 1410   0 Murdieston Street, Greenock     1412   49 Glenside Road, Port Glasgow     1416   46 Hillend Drive, Greenock     1417   75 Berwick Road, Greenock     1418   77 Langside Terrace, Port Glasgow     1420   19 Sandray Avenue, Port Glasgow     1422   16 Northfield Avenue, Port Glasgow     0260   142 Finnart Street, Greenock ®     0332   81 Waverley Street, Greenock ®     0635   13 Fort Matilda Place, Gourock ®     0750   16 Grenville Road, Gourock ®     0815   21A Margaret Street, Greenock ®     0945   141 Marloch Avenue, Port Glasgow ®     1257   18 Flatterton Road, Greenock ®     1304   14 Ashton Road, Gourock ®     1333   57 Bridgend Avenue, Port Glasgow ®     1343   28 Braeside Road, Greenock ®                                                                                                                                                                                                              | 1407    | 33 Cambridge Road, Greenock                                                           |  |
| 1412   49 Glenside Road, Port Glasgow     1416   46 Hillend Drive, Greenock     1417   75 Berwick Road, Greenock     1418   77 Langside Terrace, Port Glasgow     1420   19 Sandray Avenue, Port Glasgow     1422   16 Northfield Avenue, Port Glasgow     1422   16 Northfield Avenue, Port Glasgow     0260   142 Finnart Street, Greenock ®     0332   81 Waverley Street, Greenock ®     0635   13 Fort Matilda Place, Gourock ®     0750   16 Grenville Road, Gourock ®     0815   21A Margaret Street, Greenock ®     0945   141 Marloch Avenue, Port Glasgow ®     1257   18 Flatterton Road, Greenock ®     1304   14 Ashton Road, Gourock ®     1333   57 Bridgend Avenue, Port Glasgow ®     1343   28 Braeside Road, Greenock ®                                                                                                                                                                                                         | 1408    | 50 Brougham Street, Greenock                                                          |  |
| 1416   46 Hillend Drive, Greenock     1417   75 Berwick Road, Greenock     1418   77 Langside Terrace, Port Glasgow     1420   19 Sandray Avenue, Port Glasgow     1422   16 Northfield Avenue, Port Glasgow     0260   142 Finnart Street, Greenock ®     0332   81 Waverley Street, Greenock ®     0635   13 Fort Matilda Place, Gourock ®     0750   16 Grenville Road, Gourock ®     0815   21A Margaret Street, Greenock ®     1257   18 Flatterton Road, Geneock ®     1304   14 Ashton Road, Gourock ®     1333   57 Bridgend Avenue, Port Glasgow ®     1343   28 Braeside Road, Greenock ®                                                                                                                                                                                                                                                                                                                                                | 1410    | 0 Murdieston Street, Greenock                                                         |  |
| 1417   75 Berwick Road, Greenock     1418   77 Langside Terrace, Port Glasgow     1420   19 Sandray Avenue, Port Glasgow     1422   16 Northfield Avenue, Port Glasgow     1422   16 Northfield Avenue, Port Glasgow     0260   142 Finnart Street, Greenock ®     0332   81 Waverley Street, Greenock ®     0635   13 Fort Matilda Place, Gourock ®     0750   16 Grenville Road, Gourock ®     0815   21A Margaret Street, Greenock ®     1257   18 Flatterton Road, Greenock ®     1304   14 Ashton Road, Gourock ®     1333   57 Bridgend Avenue, Port Glasgow ®     1343   28 Braeside Road, Greenock ®                                                                                                                                                                                                                                                                                                                                       | 1412    | 49 Glenside Road, Port Glasgow                                                        |  |
| 1418   77 Langside Terrace, Port Glasgow     1420   19 Sandray Avenue, Port Glasgow     1422   16 Northfield Avenue, Port Glasgow     0260   142 Finnart Street, Greenock ®     0332   81 Waverley Street, Greenock ®     0635   13 Fort Matilda Place, Gourock ®     0750   16 Grenville Road, Gourock ®     0815   21A Margaret Street, Greenock ®     0945   141 Marloch Avenue, Port Glasgow ®     1257   18 Flatterton Road, Greenock ®     1304   14 Ashton Road, Gourock ®     1333   57 Bridgend Avenue, Port Glasgow ®     1343   28 Braeside Road, Greenock ®                                                                                                                                                                                                                                                                                                                                                                            | 1416    | 46 Hillend Drive, Greenock                                                            |  |
| 1420   19 Sandray Avenue, Port Glasgow     1422   16 Northfield Avenue, Port Glasgow     0260   142 Finnart Street, Greenock ®     0332   81 Waverley Street, Greenock ®     0635   13 Fort Matilda Place, Gourock ®     0750   16 Grenville Road, Gourock ®     0815   21A Margaret Street, Greenock ®     0945   141 Marloch Avenue, Port Glasgow ®     1257   18 Flatterton Road, Geurock ®     1304   14 Ashton Road, Gourock ®     1333   57 Bridgend Avenue, Port Glasgow ®     1343   28 Braeside Road, Greenock ®                                                                                                                                                                                                                                                                                                                                                                                                                          | 1417    | 75 Berwick Road, Greenock                                                             |  |
| 1422   16 Northfield Avenue, Port Glasgow     0260   142 Finnart Street, Greenock ®     0332   81 Waverley Street, Greenock ®     0635   13 Fort Matilda Place, Gourock ®     0750   16 Grenville Road, Gourock ®     0815   21A Margaret Street, Greenock ®     0945   141 Marloch Avenue, Port Glasgow ®     1257   18 Flatterton Road, Gourock ®     1304   14 Ashton Road, Gourock ®     1333   57 Bridgend Avenue, Port Glasgow ®     1343   28 Braeside Road, Greenock ®                                                                                                                                                                                                                                                                                                                                                                                                                                                                     | 1418    | 77 Langside Terrace, Port Glasgow                                                     |  |
| 0260   142 Finnart Street, Greenock ®     0332   81 Waverley Street, Greenock ®     0635   13 Fort Matilda Place, Gourock ®     0750   16 Grenville Road, Gourock ®     0815   21A Margaret Street, Greenock ®     0945   141 Marloch Avenue, Port Glasgow ®     1257   18 Flatterton Road, Gourock ®     1304   14 Ashton Road, Gourock ®     1333   57 Bridgend Avenue, Port Glasgow ®     1343   28 Braeside Road, Greenock ®                                                                                                                                                                                                                                                                                                                                                                                                                                                                                                                   | 1420    | 19 Sandray Avenue, Port Glasgow                                                       |  |
| 033281 Waverley Street, Greenock ®063513 Fort Matilda Place, Gourock ®063513 Fort Matilda Place, Gourock ®075016 Grenville Road, Gourock ®081521A Margaret Street, Greenock ®0945141 Marloch Avenue, Port Glasgow ®125718 Flatterton Road, Greenock ®130414 Ashton Road, Gourock ®133357 Bridgend Avenue, Port Glasgow ®134328 Braeside Road, Greenock ®                                                                                                                                                                                                                                                                                                                                                                                                                                                                                                                                                                                           | 1422    | 16 Northfield Avenue, Port Glasgow                                                    |  |
| 033281 Waverley Street, Greenock ®063513 Fort Matilda Place, Gourock ®063513 Fort Matilda Place, Gourock ®075016 Grenville Road, Gourock ®081521A Margaret Street, Greenock ®0945141 Marloch Avenue, Port Glasgow ®125718 Flatterton Road, Greenock ®130414 Ashton Road, Gourock ®133357 Bridgend Avenue, Port Glasgow ®134328 Braeside Road, Greenock ®                                                                                                                                                                                                                                                                                                                                                                                                                                                                                                                                                                                           |         |                                                                                       |  |
| 0635   13 Fort Matilda Place, Gourock ®     0750   16 Grenville Road, Gourock ®     0815   21A Margaret Street, Greenock ®     0945   141 Marloch Avenue, Port Glasgow ®     1257   18 Flatterton Road, Gourock ®     1304   14 Ashton Road, Gourock ®     1333   57 Bridgend Avenue, Port Glasgow ®     1343   28 Braeside Road, Greenock ®                                                                                                                                                                                                                                                                                                                                                                                                                                                                                                                                                                                                       | 0260    | 142 Finnart Street, Greenock ®                                                        |  |
| 0750   16 Grenville Road, Gourock ®     0815   21A Margaret Street, Greenock ®     0945   141 Marloch Avenue, Port Glasgow ®     1257   18 Flatterton Road, Greenock ®     1304   14 Ashton Road, Gourock ®     1333   57 Bridgend Avenue, Port Glasgow ®     1343   28 Braeside Road, Greenock ®                                                                                                                                                                                                                                                                                                                                                                                                                                                                                                                                                                                                                                                  | 0332    | 81 Waverley Street, Greenock ®                                                        |  |
| 0815   21A Margaret Street, Greenock ®     0945   141 Marloch Avenue, Port Glasgow ®     1257   18 Flatterton Road, Greenock ®     1304   14 Ashton Road, Gourock ®     1333   57 Bridgend Avenue, Port Glasgow ®     1343   28 Braeside Road, Greenock ®                                                                                                                                                                                                                                                                                                                                                                                                                                                                                                                                                                                                                                                                                          | 0635    | 13 Fort Matilda Place, Gourock ®                                                      |  |
| 0945   141 Marloch Avenue, Port Glasgow ®     1257   18 Flatterton Road, Greenock ®     1304   14 Ashton Road, Gourock ®     1333   57 Bridgend Avenue, Port Glasgow ®     1343   28 Braeside Road, Greenock ®                                                                                                                                                                                                                                                                                                                                                                                                                                                                                                                                                                                                                                                                                                                                     | 0750    | 16 Grenville Road, Gourock ®                                                          |  |
| 1257   18 Flatterton Road, Greenock ®     1304   14 Ashton Road, Gourock ®     1333   57 Bridgend Avenue, Port Glasgow ®     1343   28 Braeside Road, Greenock ®                                                                                                                                                                                                                                                                                                                                                                                                                                                                                                                                                                                                                                                                                                                                                                                   | 0815    | 21A Margaret Street, Greenock ®                                                       |  |
| 1304   14 Ashton Road, Gourock ®     1333   57 Bridgend Avenue, Port Glasgow ®     1343   28 Braeside Road, Greenock ®                                                                                                                                                                                                                                                                                                                                                                                                                                                                                                                                                                                                                                                                                                                                                                                                                             | 0945    | 141 Marloch Avenue, Port Glasgow ®                                                    |  |
| 1333 57 Bridgend Avenue, Port Glasgow ®   1343 28 Braeside Road, Greenock ®                                                                                                                                                                                                                                                                                                                                                                                                                                                                                                                                                                                                                                                                                                                                                                                                                                                                        | 1257    | 18 Flatterton Road, Greenock ®                                                        |  |
| 1343 28 Braeside Road, Greenock ®                                                                                                                                                                                                                                                                                                                                                                                                                                                                                                                                                                                                                                                                                                                                                                                                                                                                                                                  | 1304    | 14 Ashton Road, Gourock ®                                                             |  |
|                                                                                                                                                                                                                                                                                                                                                                                                                                                                                                                                                                                                                                                                                                                                                                                                                                                                                                                                                    | 1333    | 57 Bridgend Avenue, Port Glasgow ®                                                    |  |
| 1352 15 Ashton Road, Gourock ®                                                                                                                                                                                                                                                                                                                                                                                                                                                                                                                                                                                                                                                                                                                                                                                                                                                                                                                     | 1343    | 28 Braeside Road, Greenock ®                                                          |  |
|                                                                                                                                                                                                                                                                                                                                                                                                                                                                                                                                                                                                                                                                                                                                                                                                                                                                                                                                                    | 1352    | 15 Ashton Road, Gourock ®                                                             |  |