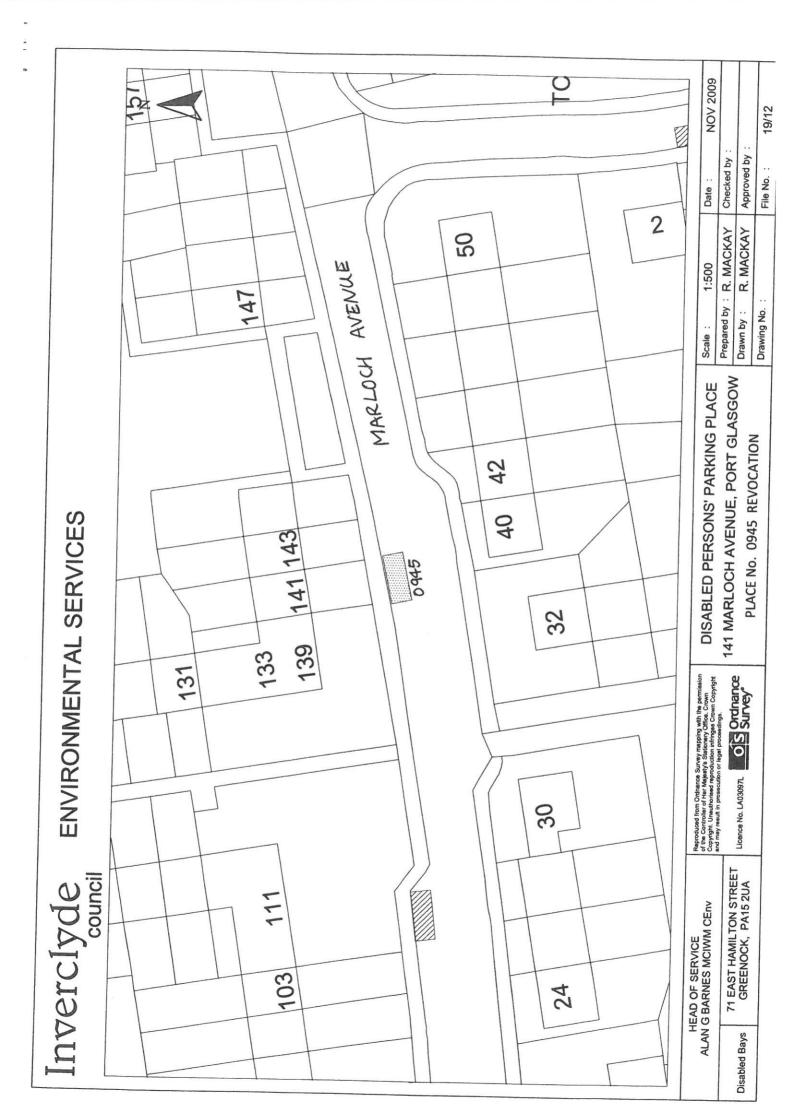

#### SCHEDULE

**Rev A** 

All and whole that area of ground as described in Column 2 in the table below:

| 0635   13 Fort Matilda Place, Gourock ®     0750   16 Grenville Road, Gourock ®     0815   21A Margaret Street, Greenock ®     0945   141 Marloch Avenue, Port Glasgow ®     1257   18 Flatterton Road, Greenock ®     1304   14 Ashton Road, Gourock ®     1333   57 Bridgend Avenue, Port Glasgow ®     1343   28 Braeside Road, Greenock ®                                                                                                                                                                                                                                                                                                                                                                                                                                                                                                                                                                                                      | Ref No. | Address of Disabled Person's Parking Place<br>to be created or revoked ® "ex-adverso" |  |
|----------------------------------------------------------------------------------------------------------------------------------------------------------------------------------------------------------------------------------------------------------------------------------------------------------------------------------------------------------------------------------------------------------------------------------------------------------------------------------------------------------------------------------------------------------------------------------------------------------------------------------------------------------------------------------------------------------------------------------------------------------------------------------------------------------------------------------------------------------------------------------------------------------------------------------------------------|---------|---------------------------------------------------------------------------------------|--|
| 14010 Papermill Road, Greenock140615 Newton Street, Greenock140733 Cambridge Road, Greenock140850 Brougham Street, Greenock14100 Murdieston Street, Greenock141249 Glenside Road, Port Glasgow141646 Hillend Drive, Greenock141775 Berwick Road, Greenock141877 Langside Terrace, Port Glasgow142019 Sandray Avenue, Port Glasgow142216 Northfield Avenue, Port Glasgow1423142 Finnart Street, Greenock ®033281 Waverley Street, Greenock ®033513 Fort Matilda Place, Gourock ®081521A Margaret Street, Greenock ®0945141 Marloch Avenue, Port Glasgow ®130414 Ashton Road, Gourock ®133357 Bridgend Avenue, Port Glasgow ®                                                                                                                                                                                                                                                                                                                        | 1379    | 45 Glen Crescent, Inverkip                                                            |  |
| 1406   15 Newton Street, Greenock     1407   33 Cambridge Road, Greenock     1408   50 Brougham Street, Greenock     1410   0 Murdieston Street, Greenock     1411   49 Glenside Road, Port Glasgow     1412   49 Glenside Road, Greenock     1414   46 Hillend Drive, Greenock     1417   75 Berwick Road, Greenock     1418   77 Langside Terrace, Port Glasgow     1420   19 Sandray Avenue, Port Glasgow     1422   16 Northfield Avenue, Port Glasgow     1422   16 Northfield Avenue, Port Glasgow     0260   142 Finnart Street, Greenock ®     0332   81 Waverley Street, Greenock ®     0332   13 Fort Matilda Place, Gourock ®     0355   13 Fort Matilda Place, Gourock ®     0815   21A Margaret Street, Greenock ®     0945   141 Marloch Avenue, Port Glasgow ®     1257   18 Flatterton Road, Greenock ®     1304   14 Ashton Road, Gourock ®     1333   57 Bridgend Avenue, Port Glasgow ®     1343   28 Braeside Road, Greenock ® | 1381    | 55 Finch Road, Greenock                                                               |  |
| 1407   33 Cambridge Road, Greenock     1408   50 Brougham Street, Greenock     1410   0 Murdieston Street, Greenock     1412   49 Glenside Road, Port Glasgow     1414   46 Hillend Drive, Greenock     1417   75 Berwick Road, Greenock     1418   77 Langside Terrace, Port Glasgow     1420   19 Sandray Avenue, Port Glasgow     1422   16 Northfield Avenue, Port Glasgow     1423   81 Waverley Street, Greenock ®     0332   81 Waverley Street, Greenock ®     0635   13 Fort Matilda Place, Gourock ®     0750   16 Grenville Road, Greenock ®     0815   21A Margaret Street, Greenock ®     1257   18 Flatterton Road, Gourock ®     1333   57 Bridgend Avenue, Port Glasgow ®     1343   28 Braeside Road, Greenock ®                                                                                                                                                                                                                  | 1401    | 0 Papermill Road, Greenock                                                            |  |
| 1408   50 Brougham Street, Greenock     1410   0 Murdieston Street, Greenock     1411   49 Glenside Road, Port Glasgow     1412   49 Glenside Road, Greenock     1414   46 Hillend Drive, Greenock     1417   75 Berwick Road, Greenock     1418   77 Langside Terrace, Port Glasgow     1420   19 Sandray Avenue, Port Glasgow     1422   16 Northfield Avenue, Port Glasgow     0260   142 Finnart Street, Greenock ®     0332   81 Waverley Street, Greenock ®     0635   13 Fort Matilda Place, Gourock ®     0750   16 Grenville Road, Greenock ®     0815   21A Margaret Street, Greenock ®     0945   141 Marloch Avenue, Port Glasgow ®     1257   18 Flatterton Road, Greenock ®     1304   14 Ashton Road, Gourock ®     1333   57 Bridgend Avenue, Port Glasgow ®     1343   28 Braeside Road, Greenock ®                                                                                                                               | 1406    | 15 Newton Street, Greenock                                                            |  |
| 1410   0 Murdieston Street, Greenock     1412   49 Glenside Road, Port Glasgow     1416   46 Hillend Drive, Greenock     1417   75 Berwick Road, Greenock     1418   77 Langside Terrace, Port Glasgow     1420   19 Sandray Avenue, Port Glasgow     1422   16 Northfield Avenue, Port Glasgow     0260   142 Finnart Street, Greenock ®     0332   81 Waverley Street, Greenock ®     0635   13 Fort Matilda Place, Gourock ®     0750   16 Grenville Road, Gourock ®     0815   21A Margaret Street, Greenock ®     0945   141 Marloch Avenue, Port Glasgow ®     1257   18 Flatterton Road, Greenock ®     1304   14 Ashton Road, Gourock ®     1333   57 Bridgend Avenue, Port Glasgow ®     1343   28 Braeside Road, Greenock ®                                                                                                                                                                                                              | 1407    | 33 Cambridge Road, Greenock                                                           |  |
| 1412   49 Glenside Road, Port Glasgow     1416   46 Hillend Drive, Greenock     1417   75 Berwick Road, Greenock     1418   77 Langside Terrace, Port Glasgow     1420   19 Sandray Avenue, Port Glasgow     1422   16 Northfield Avenue, Port Glasgow     1422   16 Northfield Avenue, Port Glasgow     0260   142 Finnart Street, Greenock ®     0332   81 Waverley Street, Greenock ®     0635   13 Fort Matilda Place, Gourock ®     0750   16 Grenville Road, Gourock ®     0815   21A Margaret Street, Greenock ®     0945   141 Marloch Avenue, Port Glasgow ®     1257   18 Flatterton Road, Greenock ®     1304   14 Ashton Road, Gourock ®     1333   57 Bridgend Avenue, Port Glasgow ®     1343   28 Braeside Road, Greenock ®                                                                                                                                                                                                         | 1408    | 50 Brougham Street, Greenock                                                          |  |
| 1416   46 Hillend Drive, Greenock     1417   75 Berwick Road, Greenock     1418   77 Langside Terrace, Port Glasgow     1420   19 Sandray Avenue, Port Glasgow     1422   16 Northfield Avenue, Port Glasgow     0260   142 Finnart Street, Greenock ®     0332   81 Waverley Street, Greenock ®     0635   13 Fort Matilda Place, Gourock ®     0750   16 Grenville Road, Gourock ®     0815   21A Margaret Street, Greenock ®     1257   18 Flatterton Road, Geneock ®     1304   14 Ashton Road, Gourock ®     1333   57 Bridgend Avenue, Port Glasgow ®     1343   28 Braeside Road, Greenock ®                                                                                                                                                                                                                                                                                                                                                | 1410    | 0 Murdieston Street, Greenock                                                         |  |
| 1417   75 Berwick Road, Greenock     1418   77 Langside Terrace, Port Glasgow     1420   19 Sandray Avenue, Port Glasgow     1422   16 Northfield Avenue, Port Glasgow     1422   16 Northfield Avenue, Port Glasgow     0260   142 Finnart Street, Greenock ®     0332   81 Waverley Street, Greenock ®     0635   13 Fort Matilda Place, Gourock ®     0750   16 Grenville Road, Gourock ®     0815   21A Margaret Street, Greenock ®     1257   18 Flatterton Road, Greenock ®     1304   14 Ashton Road, Gourock ®     1333   57 Bridgend Avenue, Port Glasgow ®     1343   28 Braeside Road, Greenock ®                                                                                                                                                                                                                                                                                                                                       | 1412    | 49 Glenside Road, Port Glasgow                                                        |  |
| 1418   77 Langside Terrace, Port Glasgow     1420   19 Sandray Avenue, Port Glasgow     1422   16 Northfield Avenue, Port Glasgow     0260   142 Finnart Street, Greenock ®     0332   81 Waverley Street, Greenock ®     0635   13 Fort Matilda Place, Gourock ®     0750   16 Grenville Road, Gourock ®     0815   21A Margaret Street, Greenock ®     0945   141 Marloch Avenue, Port Glasgow ®     1257   18 Flatterton Road, Greenock ®     1304   14 Ashton Road, Gourock ®     1333   57 Bridgend Avenue, Port Glasgow ®     1343   28 Braeside Road, Greenock ®                                                                                                                                                                                                                                                                                                                                                                            | 1416    | 46 Hillend Drive, Greenock                                                            |  |
| 1420   19 Sandray Avenue, Port Glasgow     1422   16 Northfield Avenue, Port Glasgow     0260   142 Finnart Street, Greenock ®     0332   81 Waverley Street, Greenock ®     0635   13 Fort Matilda Place, Gourock ®     0750   16 Grenville Road, Gourock ®     0815   21A Margaret Street, Greenock ®     0945   141 Marloch Avenue, Port Glasgow ®     1257   18 Flatterton Road, Geurock ®     1304   14 Ashton Road, Gourock ®     1333   57 Bridgend Avenue, Port Glasgow ®     1343   28 Braeside Road, Greenock ®                                                                                                                                                                                                                                                                                                                                                                                                                          | 1417    | 75 Berwick Road, Greenock                                                             |  |
| 1422   16 Northfield Avenue, Port Glasgow     0260   142 Finnart Street, Greenock ®     0332   81 Waverley Street, Greenock ®     0635   13 Fort Matilda Place, Gourock ®     0750   16 Grenville Road, Gourock ®     0815   21A Margaret Street, Greenock ®     0945   141 Marloch Avenue, Port Glasgow ®     1257   18 Flatterton Road, Gourock ®     1304   14 Ashton Road, Gourock ®     1333   57 Bridgend Avenue, Port Glasgow ®     1343   28 Braeside Road, Greenock ®                                                                                                                                                                                                                                                                                                                                                                                                                                                                     | 1418    | 77 Langside Terrace, Port Glasgow                                                     |  |
| 0260   142 Finnart Street, Greenock ®     0332   81 Waverley Street, Greenock ®     0635   13 Fort Matilda Place, Gourock ®     0750   16 Grenville Road, Gourock ®     0815   21A Margaret Street, Greenock ®     0945   141 Marloch Avenue, Port Glasgow ®     1257   18 Flatterton Road, Gourock ®     1304   14 Ashton Road, Gourock ®     1333   57 Bridgend Avenue, Port Glasgow ®     1343   28 Braeside Road, Greenock ®                                                                                                                                                                                                                                                                                                                                                                                                                                                                                                                   | 1420    | 19 Sandray Avenue, Port Glasgow                                                       |  |
| 033281 Waverley Street, Greenock ®063513 Fort Matilda Place, Gourock ®063513 Fort Matilda Place, Gourock ®075016 Grenville Road, Gourock ®081521A Margaret Street, Greenock ®0945141 Marloch Avenue, Port Glasgow ®125718 Flatterton Road, Greenock ®130414 Ashton Road, Gourock ®133357 Bridgend Avenue, Port Glasgow ®134328 Braeside Road, Greenock ®                                                                                                                                                                                                                                                                                                                                                                                                                                                                                                                                                                                           | 1422    | 16 Northfield Avenue, Port Glasgow                                                    |  |
| 033281 Waverley Street, Greenock ®063513 Fort Matilda Place, Gourock ®063513 Fort Matilda Place, Gourock ®075016 Grenville Road, Gourock ®081521A Margaret Street, Greenock ®0945141 Marloch Avenue, Port Glasgow ®125718 Flatterton Road, Greenock ®130414 Ashton Road, Gourock ®133357 Bridgend Avenue, Port Glasgow ®134328 Braeside Road, Greenock ®                                                                                                                                                                                                                                                                                                                                                                                                                                                                                                                                                                                           |         |                                                                                       |  |
| 0635   13 Fort Matilda Place, Gourock ®     0750   16 Grenville Road, Gourock ®     0815   21A Margaret Street, Greenock ®     0945   141 Marloch Avenue, Port Glasgow ®     1257   18 Flatterton Road, Gourock ®     1304   14 Ashton Road, Gourock ®     1333   57 Bridgend Avenue, Port Glasgow ®     1343   28 Braeside Road, Greenock ®                                                                                                                                                                                                                                                                                                                                                                                                                                                                                                                                                                                                       | 0260    | 142 Finnart Street, Greenock ®                                                        |  |
| 0750   16 Grenville Road, Gourock ®     0815   21A Margaret Street, Greenock ®     0945   141 Marloch Avenue, Port Glasgow ®     1257   18 Flatterton Road, Greenock ®     1304   14 Ashton Road, Gourock ®     1333   57 Bridgend Avenue, Port Glasgow ®     1343   28 Braeside Road, Greenock ®                                                                                                                                                                                                                                                                                                                                                                                                                                                                                                                                                                                                                                                  | 0332    | 81 Waverley Street, Greenock ®                                                        |  |
| 0815   21A Margaret Street, Greenock ®     0945   141 Marloch Avenue, Port Glasgow ®     1257   18 Flatterton Road, Greenock ®     1304   14 Ashton Road, Gourock ®     1333   57 Bridgend Avenue, Port Glasgow ®     1343   28 Braeside Road, Greenock ®                                                                                                                                                                                                                                                                                                                                                                                                                                                                                                                                                                                                                                                                                          | 0635    | 13 Fort Matilda Place, Gourock ®                                                      |  |
| 0945   141 Marloch Avenue, Port Glasgow ®     1257   18 Flatterton Road, Greenock ®     1304   14 Ashton Road, Gourock ®     1333   57 Bridgend Avenue, Port Glasgow ®     1343   28 Braeside Road, Greenock ®                                                                                                                                                                                                                                                                                                                                                                                                                                                                                                                                                                                                                                                                                                                                     | 0750    | 16 Grenville Road, Gourock ®                                                          |  |
| 1257   18 Flatterton Road, Greenock ®     1304   14 Ashton Road, Gourock ®     1333   57 Bridgend Avenue, Port Glasgow ®     1343   28 Braeside Road, Greenock ®                                                                                                                                                                                                                                                                                                                                                                                                                                                                                                                                                                                                                                                                                                                                                                                   | 0815    | 21A Margaret Street, Greenock ®                                                       |  |
| 1304   14 Ashton Road, Gourock ®     1333   57 Bridgend Avenue, Port Glasgow ®     1343   28 Braeside Road, Greenock ®                                                                                                                                                                                                                                                                                                                                                                                                                                                                                                                                                                                                                                                                                                                                                                                                                             | 0945    | 141 Marloch Avenue, Port Glasgow ®                                                    |  |
| 1333 57 Bridgend Avenue, Port Glasgow ®   1343 28 Braeside Road, Greenock ®                                                                                                                                                                                                                                                                                                                                                                                                                                                                                                                                                                                                                                                                                                                                                                                                                                                                        | 1257    | 18 Flatterton Road, Greenock ®                                                        |  |
| 1343 28 Braeside Road, Greenock ®                                                                                                                                                                                                                                                                                                                                                                                                                                                                                                                                                                                                                                                                                                                                                                                                                                                                                                                  | 1304    | 14 Ashton Road, Gourock ®                                                             |  |
|                                                                                                                                                                                                                                                                                                                                                                                                                                                                                                                                                                                                                                                                                                                                                                                                                                                                                                                                                    | 1333    | 57 Bridgend Avenue, Port Glasgow ®                                                    |  |
| 1352 15 Ashton Road, Gourock ®                                                                                                                                                                                                                                                                                                                                                                                                                                                                                                                                                                                                                                                                                                                                                                                                                                                                                                                     | 1343    | 28 Braeside Road, Greenock ®                                                          |  |
|                                                                                                                                                                                                                                                                                                                                                                                                                                                                                                                                                                                                                                                                                                                                                                                                                                                                                                                                                    | 1352    | 15 Ashton Road, Gourock ®                                                             |  |