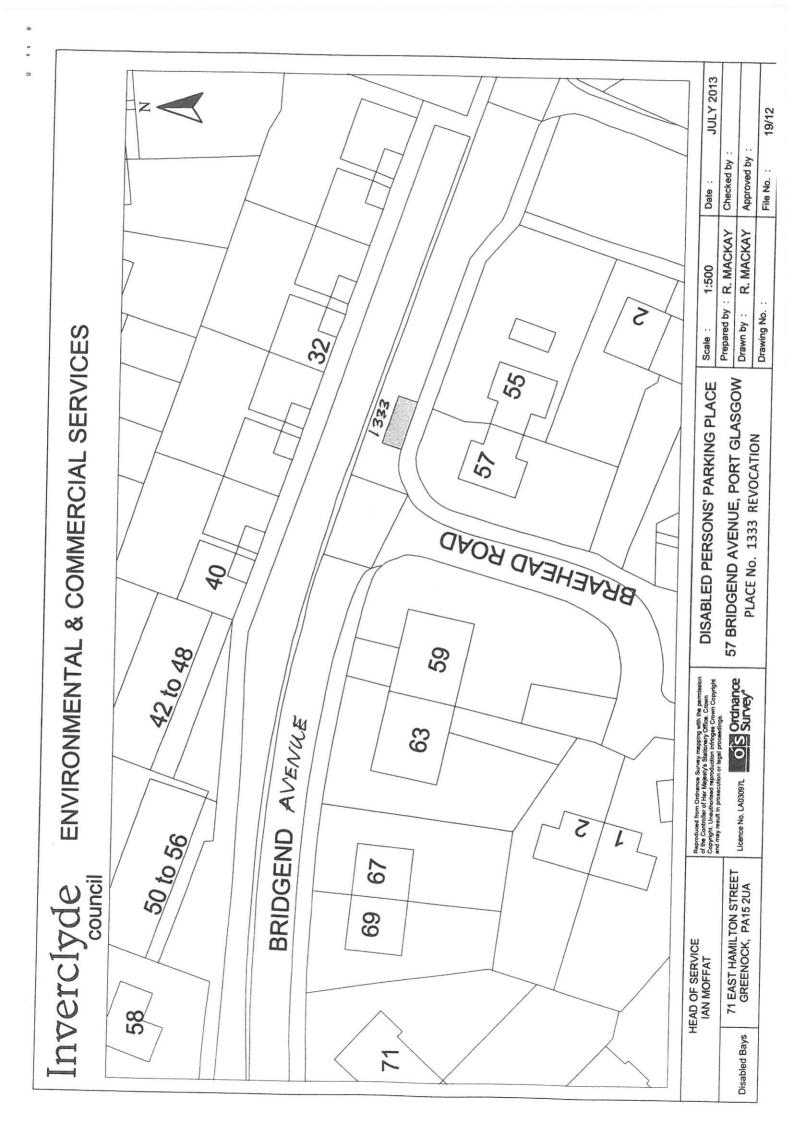

#### SCHEDULE

**Rev A** 

All and whole that area of ground as described in Column 2 in the table below:

| 0635   13 Fort Matilda Place, Gourock ®     0750   16 Grenville Road, Gourock ®     0815   21A Margaret Street, Greenock ®     0945   141 Marloch Avenue, Port Glasgow ®     1257   18 Flatterton Road, Greenock ®     1304   14 Ashton Road, Gourock ®     1333   57 Bridgend Avenue, Port Glasgow ®     1343   28 Braeside Road, Greenock ®                                                                                                                                                                                                                                                                                                                                                                                                                                                                                                                                                                                                      | Ref No. | Address of Disabled Person's Parking Place<br>to be created or revoked ® "ex-adverso" |  |
|----------------------------------------------------------------------------------------------------------------------------------------------------------------------------------------------------------------------------------------------------------------------------------------------------------------------------------------------------------------------------------------------------------------------------------------------------------------------------------------------------------------------------------------------------------------------------------------------------------------------------------------------------------------------------------------------------------------------------------------------------------------------------------------------------------------------------------------------------------------------------------------------------------------------------------------------------|---------|---------------------------------------------------------------------------------------|--|
| 14010 Papermill Road, Greenock140615 Newton Street, Greenock140733 Cambridge Road, Greenock140850 Brougham Street, Greenock14100 Murdieston Street, Greenock141249 Glenside Road, Port Glasgow141646 Hillend Drive, Greenock141775 Berwick Road, Greenock141877 Langside Terrace, Port Glasgow142019 Sandray Avenue, Port Glasgow142216 Northfield Avenue, Port Glasgow1423142 Finnart Street, Greenock ®033281 Waverley Street, Greenock ®033513 Fort Matilda Place, Gourock ®081521A Margaret Street, Greenock ®0945141 Marloch Avenue, Port Glasgow ®130414 Ashton Road, Gourock ®133357 Bridgend Avenue, Port Glasgow ®                                                                                                                                                                                                                                                                                                                        | 1379    | 45 Glen Crescent, Inverkip                                                            |  |
| 1406   15 Newton Street, Greenock     1407   33 Cambridge Road, Greenock     1408   50 Brougham Street, Greenock     1410   0 Murdieston Street, Greenock     1411   49 Glenside Road, Port Glasgow     1412   49 Glenside Road, Greenock     1414   46 Hillend Drive, Greenock     1417   75 Berwick Road, Greenock     1418   77 Langside Terrace, Port Glasgow     1420   19 Sandray Avenue, Port Glasgow     1422   16 Northfield Avenue, Port Glasgow     1422   16 Northfield Avenue, Port Glasgow     0260   142 Finnart Street, Greenock ®     0332   81 Waverley Street, Greenock ®     0332   13 Fort Matilda Place, Gourock ®     0355   13 Fort Matilda Place, Gourock ®     0815   21A Margaret Street, Greenock ®     0945   141 Marloch Avenue, Port Glasgow ®     1257   18 Flatterton Road, Greenock ®     1304   14 Ashton Road, Gourock ®     1333   57 Bridgend Avenue, Port Glasgow ®     1343   28 Braeside Road, Greenock ® | 1381    | 55 Finch Road, Greenock                                                               |  |
| 1407   33 Cambridge Road, Greenock     1408   50 Brougham Street, Greenock     1410   0 Murdieston Street, Greenock     1412   49 Glenside Road, Port Glasgow     1414   46 Hillend Drive, Greenock     1417   75 Berwick Road, Greenock     1418   77 Langside Terrace, Port Glasgow     1420   19 Sandray Avenue, Port Glasgow     1422   16 Northfield Avenue, Port Glasgow     1423   81 Waverley Street, Greenock ®     0332   81 Waverley Street, Greenock ®     0635   13 Fort Matilda Place, Gourock ®     0750   16 Grenville Road, Greenock ®     0815   21A Margaret Street, Greenock ®     1257   18 Flatterton Road, Gourock ®     1333   57 Bridgend Avenue, Port Glasgow ®     1343   28 Braeside Road, Greenock ®                                                                                                                                                                                                                  | 1401    | 0 Papermill Road, Greenock                                                            |  |
| 1408   50 Brougham Street, Greenock     1410   0 Murdieston Street, Greenock     1411   49 Glenside Road, Port Glasgow     1412   49 Glenside Road, Greenock     1414   46 Hillend Drive, Greenock     1417   75 Berwick Road, Greenock     1418   77 Langside Terrace, Port Glasgow     1420   19 Sandray Avenue, Port Glasgow     1422   16 Northfield Avenue, Port Glasgow     0260   142 Finnart Street, Greenock ®     0332   81 Waverley Street, Greenock ®     0635   13 Fort Matilda Place, Gourock ®     0750   16 Grenville Road, Greenock ®     0815   21A Margaret Street, Greenock ®     0945   141 Marloch Avenue, Port Glasgow ®     1257   18 Flatterton Road, Greenock ®     1304   14 Ashton Road, Gourock ®     1333   57 Bridgend Avenue, Port Glasgow ®     1343   28 Braeside Road, Greenock ®                                                                                                                               | 1406    | 15 Newton Street, Greenock                                                            |  |
| 1410   0 Murdieston Street, Greenock     1412   49 Glenside Road, Port Glasgow     1416   46 Hillend Drive, Greenock     1417   75 Berwick Road, Greenock     1418   77 Langside Terrace, Port Glasgow     1420   19 Sandray Avenue, Port Glasgow     1422   16 Northfield Avenue, Port Glasgow     0260   142 Finnart Street, Greenock ®     0332   81 Waverley Street, Greenock ®     0635   13 Fort Matilda Place, Gourock ®     0750   16 Grenville Road, Gourock ®     0815   21A Margaret Street, Greenock ®     0945   141 Marloch Avenue, Port Glasgow ®     1257   18 Flatterton Road, Greenock ®     1304   14 Ashton Road, Gourock ®     1333   57 Bridgend Avenue, Port Glasgow ®     1343   28 Braeside Road, Greenock ®                                                                                                                                                                                                              | 1407    | 33 Cambridge Road, Greenock                                                           |  |
| 1412   49 Glenside Road, Port Glasgow     1416   46 Hillend Drive, Greenock     1417   75 Berwick Road, Greenock     1418   77 Langside Terrace, Port Glasgow     1420   19 Sandray Avenue, Port Glasgow     1422   16 Northfield Avenue, Port Glasgow     1422   16 Northfield Avenue, Port Glasgow     0260   142 Finnart Street, Greenock ®     0332   81 Waverley Street, Greenock ®     0635   13 Fort Matilda Place, Gourock ®     0750   16 Grenville Road, Gourock ®     0815   21A Margaret Street, Greenock ®     0945   141 Marloch Avenue, Port Glasgow ®     1257   18 Flatterton Road, Greenock ®     1304   14 Ashton Road, Gourock ®     1333   57 Bridgend Avenue, Port Glasgow ®     1343   28 Braeside Road, Greenock ®                                                                                                                                                                                                         | 1408    | 50 Brougham Street, Greenock                                                          |  |
| 1416   46 Hillend Drive, Greenock     1417   75 Berwick Road, Greenock     1418   77 Langside Terrace, Port Glasgow     1420   19 Sandray Avenue, Port Glasgow     1422   16 Northfield Avenue, Port Glasgow     0260   142 Finnart Street, Greenock ®     0332   81 Waverley Street, Greenock ®     0635   13 Fort Matilda Place, Gourock ®     0750   16 Grenville Road, Gourock ®     0815   21A Margaret Street, Greenock ®     1257   18 Flatterton Road, Geneock ®     1304   14 Ashton Road, Gourock ®     1333   57 Bridgend Avenue, Port Glasgow ®     1343   28 Braeside Road, Greenock ®                                                                                                                                                                                                                                                                                                                                                | 1410    | 0 Murdieston Street, Greenock                                                         |  |
| 1417   75 Berwick Road, Greenock     1418   77 Langside Terrace, Port Glasgow     1420   19 Sandray Avenue, Port Glasgow     1422   16 Northfield Avenue, Port Glasgow     1422   16 Northfield Avenue, Port Glasgow     0260   142 Finnart Street, Greenock ®     0332   81 Waverley Street, Greenock ®     0635   13 Fort Matilda Place, Gourock ®     0750   16 Grenville Road, Gourock ®     0815   21A Margaret Street, Greenock ®     1257   18 Flatterton Road, Greenock ®     1304   14 Ashton Road, Gourock ®     1333   57 Bridgend Avenue, Port Glasgow ®     1343   28 Braeside Road, Greenock ®                                                                                                                                                                                                                                                                                                                                       | 1412    | 49 Glenside Road, Port Glasgow                                                        |  |
| 1418   77 Langside Terrace, Port Glasgow     1420   19 Sandray Avenue, Port Glasgow     1422   16 Northfield Avenue, Port Glasgow     0260   142 Finnart Street, Greenock ®     0332   81 Waverley Street, Greenock ®     0635   13 Fort Matilda Place, Gourock ®     0750   16 Grenville Road, Gourock ®     0815   21A Margaret Street, Greenock ®     0945   141 Marloch Avenue, Port Glasgow ®     1257   18 Flatterton Road, Greenock ®     1304   14 Ashton Road, Gourock ®     1333   57 Bridgend Avenue, Port Glasgow ®     1343   28 Braeside Road, Greenock ®                                                                                                                                                                                                                                                                                                                                                                            | 1416    | 46 Hillend Drive, Greenock                                                            |  |
| 1420   19 Sandray Avenue, Port Glasgow     1422   16 Northfield Avenue, Port Glasgow     0260   142 Finnart Street, Greenock ®     0332   81 Waverley Street, Greenock ®     0635   13 Fort Matilda Place, Gourock ®     0750   16 Grenville Road, Gourock ®     0815   21A Margaret Street, Greenock ®     0945   141 Marloch Avenue, Port Glasgow ®     1257   18 Flatterton Road, Geurock ®     1304   14 Ashton Road, Gourock ®     1333   57 Bridgend Avenue, Port Glasgow ®     1343   28 Braeside Road, Greenock ®                                                                                                                                                                                                                                                                                                                                                                                                                          | 1417    | 75 Berwick Road, Greenock                                                             |  |
| 1422   16 Northfield Avenue, Port Glasgow     0260   142 Finnart Street, Greenock ®     0332   81 Waverley Street, Greenock ®     0635   13 Fort Matilda Place, Gourock ®     0750   16 Grenville Road, Gourock ®     0815   21A Margaret Street, Greenock ®     0945   141 Marloch Avenue, Port Glasgow ®     1257   18 Flatterton Road, Gourock ®     1304   14 Ashton Road, Gourock ®     1333   57 Bridgend Avenue, Port Glasgow ®     1343   28 Braeside Road, Greenock ®                                                                                                                                                                                                                                                                                                                                                                                                                                                                     | 1418    | 77 Langside Terrace, Port Glasgow                                                     |  |
| 0260   142 Finnart Street, Greenock ®     0332   81 Waverley Street, Greenock ®     0635   13 Fort Matilda Place, Gourock ®     0750   16 Grenville Road, Gourock ®     0815   21A Margaret Street, Greenock ®     0945   141 Marloch Avenue, Port Glasgow ®     1257   18 Flatterton Road, Gourock ®     1304   14 Ashton Road, Gourock ®     1333   57 Bridgend Avenue, Port Glasgow ®     1343   28 Braeside Road, Greenock ®                                                                                                                                                                                                                                                                                                                                                                                                                                                                                                                   | 1420    | 19 Sandray Avenue, Port Glasgow                                                       |  |
| 033281 Waverley Street, Greenock ®063513 Fort Matilda Place, Gourock ®063513 Fort Matilda Place, Gourock ®075016 Grenville Road, Gourock ®081521A Margaret Street, Greenock ®0945141 Marloch Avenue, Port Glasgow ®125718 Flatterton Road, Greenock ®130414 Ashton Road, Gourock ®133357 Bridgend Avenue, Port Glasgow ®134328 Braeside Road, Greenock ®                                                                                                                                                                                                                                                                                                                                                                                                                                                                                                                                                                                           | 1422    | 16 Northfield Avenue, Port Glasgow                                                    |  |
| 033281 Waverley Street, Greenock ®063513 Fort Matilda Place, Gourock ®063513 Fort Matilda Place, Gourock ®075016 Grenville Road, Gourock ®081521A Margaret Street, Greenock ®0945141 Marloch Avenue, Port Glasgow ®125718 Flatterton Road, Greenock ®130414 Ashton Road, Gourock ®133357 Bridgend Avenue, Port Glasgow ®134328 Braeside Road, Greenock ®                                                                                                                                                                                                                                                                                                                                                                                                                                                                                                                                                                                           |         |                                                                                       |  |
| 0635   13 Fort Matilda Place, Gourock ®     0750   16 Grenville Road, Gourock ®     0815   21A Margaret Street, Greenock ®     0945   141 Marloch Avenue, Port Glasgow ®     1257   18 Flatterton Road, Gourock ®     1304   14 Ashton Road, Gourock ®     1333   57 Bridgend Avenue, Port Glasgow ®     1343   28 Braeside Road, Greenock ®                                                                                                                                                                                                                                                                                                                                                                                                                                                                                                                                                                                                       | 0260    | 142 Finnart Street, Greenock ®                                                        |  |
| 0750   16 Grenville Road, Gourock ®     0815   21A Margaret Street, Greenock ®     0945   141 Marloch Avenue, Port Glasgow ®     1257   18 Flatterton Road, Greenock ®     1304   14 Ashton Road, Gourock ®     1333   57 Bridgend Avenue, Port Glasgow ®     1343   28 Braeside Road, Greenock ®                                                                                                                                                                                                                                                                                                                                                                                                                                                                                                                                                                                                                                                  | 0332    | 81 Waverley Street, Greenock ®                                                        |  |
| 0815   21A Margaret Street, Greenock ®     0945   141 Marloch Avenue, Port Glasgow ®     1257   18 Flatterton Road, Greenock ®     1304   14 Ashton Road, Gourock ®     1333   57 Bridgend Avenue, Port Glasgow ®     1343   28 Braeside Road, Greenock ®                                                                                                                                                                                                                                                                                                                                                                                                                                                                                                                                                                                                                                                                                          | 0635    | 13 Fort Matilda Place, Gourock ®                                                      |  |
| 0945   141 Marloch Avenue, Port Glasgow ®     1257   18 Flatterton Road, Greenock ®     1304   14 Ashton Road, Gourock ®     1333   57 Bridgend Avenue, Port Glasgow ®     1343   28 Braeside Road, Greenock ®                                                                                                                                                                                                                                                                                                                                                                                                                                                                                                                                                                                                                                                                                                                                     | 0750    | 16 Grenville Road, Gourock ®                                                          |  |
| 1257   18 Flatterton Road, Greenock ®     1304   14 Ashton Road, Gourock ®     1333   57 Bridgend Avenue, Port Glasgow ®     1343   28 Braeside Road, Greenock ®                                                                                                                                                                                                                                                                                                                                                                                                                                                                                                                                                                                                                                                                                                                                                                                   | 0815    | 21A Margaret Street, Greenock ®                                                       |  |
| 1304   14 Ashton Road, Gourock ®     1333   57 Bridgend Avenue, Port Glasgow ®     1343   28 Braeside Road, Greenock ®                                                                                                                                                                                                                                                                                                                                                                                                                                                                                                                                                                                                                                                                                                                                                                                                                             | 0945    | 141 Marloch Avenue, Port Glasgow ®                                                    |  |
| 1333 57 Bridgend Avenue, Port Glasgow ®   1343 28 Braeside Road, Greenock ®                                                                                                                                                                                                                                                                                                                                                                                                                                                                                                                                                                                                                                                                                                                                                                                                                                                                        | 1257    | 18 Flatterton Road, Greenock ®                                                        |  |
| 1343 28 Braeside Road, Greenock ®                                                                                                                                                                                                                                                                                                                                                                                                                                                                                                                                                                                                                                                                                                                                                                                                                                                                                                                  | 1304    | 14 Ashton Road, Gourock ®                                                             |  |
|                                                                                                                                                                                                                                                                                                                                                                                                                                                                                                                                                                                                                                                                                                                                                                                                                                                                                                                                                    | 1333    | 57 Bridgend Avenue, Port Glasgow ®                                                    |  |
| 1352 15 Ashton Road, Gourock ®                                                                                                                                                                                                                                                                                                                                                                                                                                                                                                                                                                                                                                                                                                                                                                                                                                                                                                                     | 1343    | 28 Braeside Road, Greenock ®                                                          |  |
|                                                                                                                                                                                                                                                                                                                                                                                                                                                                                                                                                                                                                                                                                                                                                                                                                                                                                                                                                    | 1352    | 15 Ashton Road, Gourock ®                                                             |  |