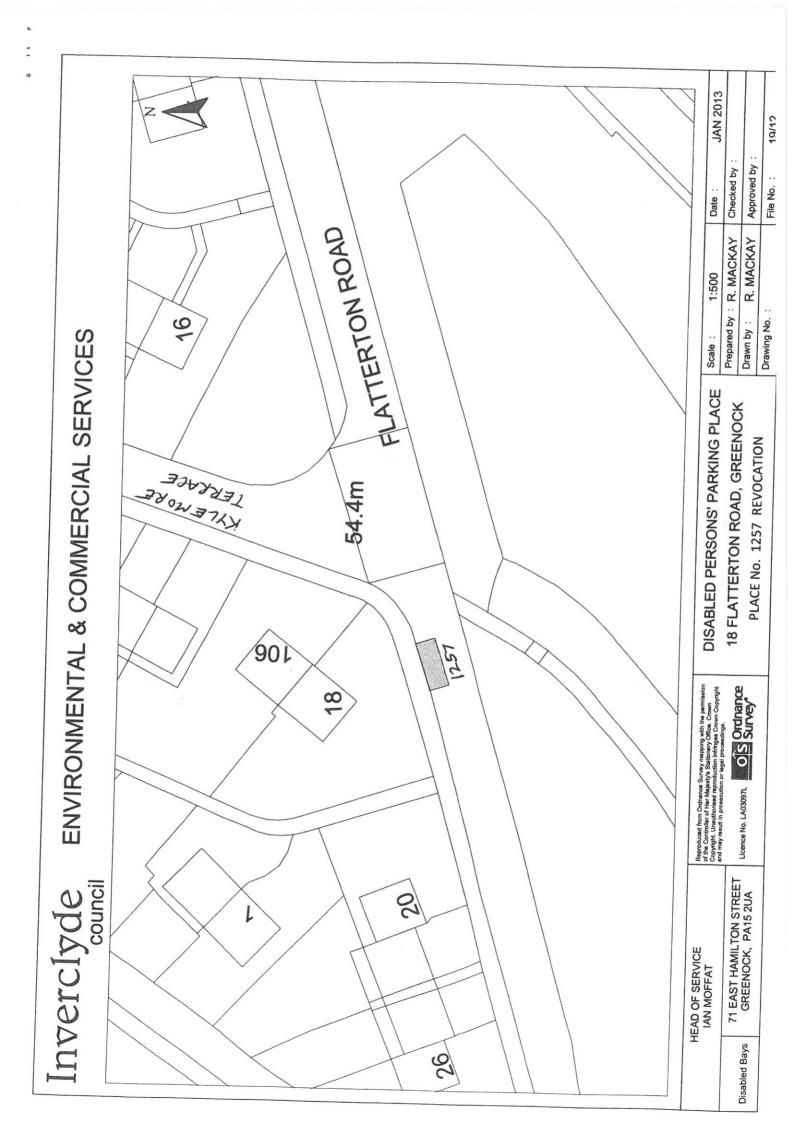

#### SCHEDULE

**Rev A** 

All and whole that area of ground as described in Column 2 in the table below:

| 0635   13 Fort Matilda Place, Gourock ®     0750   16 Grenville Road, Gourock ®     0815   21A Margaret Street, Greenock ®     0945   141 Marloch Avenue, Port Glasgow ®     1257   18 Flatterton Road, Greenock ®     1304   14 Ashton Road, Gourock ®     1333   57 Bridgend Avenue, Port Glasgow ®     1343   28 Braeside Road, Greenock ®                                                                                                                                                                                                                                                                                                                                                                                                                                                                                                                                                                                                      | Ref No. | Address of Disabled Person's Parking Place<br>to be created or revoked ® "ex-adverso" |  |
|----------------------------------------------------------------------------------------------------------------------------------------------------------------------------------------------------------------------------------------------------------------------------------------------------------------------------------------------------------------------------------------------------------------------------------------------------------------------------------------------------------------------------------------------------------------------------------------------------------------------------------------------------------------------------------------------------------------------------------------------------------------------------------------------------------------------------------------------------------------------------------------------------------------------------------------------------|---------|---------------------------------------------------------------------------------------|--|
| 14010 Papermill Road, Greenock140615 Newton Street, Greenock140733 Cambridge Road, Greenock140850 Brougham Street, Greenock14100 Murdieston Street, Greenock141249 Glenside Road, Port Glasgow141646 Hillend Drive, Greenock141775 Berwick Road, Greenock141877 Langside Terrace, Port Glasgow142019 Sandray Avenue, Port Glasgow142216 Northfield Avenue, Port Glasgow1423142 Finnart Street, Greenock ®033281 Waverley Street, Greenock ®033513 Fort Matilda Place, Gourock ®081521A Margaret Street, Greenock ®0945141 Marloch Avenue, Port Glasgow ®130414 Ashton Road, Gourock ®133357 Bridgend Avenue, Port Glasgow ®                                                                                                                                                                                                                                                                                                                        | 1379    | 45 Glen Crescent, Inverkip                                                            |  |
| 1406   15 Newton Street, Greenock     1407   33 Cambridge Road, Greenock     1408   50 Brougham Street, Greenock     1410   0 Murdieston Street, Greenock     1411   49 Glenside Road, Port Glasgow     1412   49 Glenside Road, Greenock     1414   46 Hillend Drive, Greenock     1417   75 Berwick Road, Greenock     1418   77 Langside Terrace, Port Glasgow     1420   19 Sandray Avenue, Port Glasgow     1422   16 Northfield Avenue, Port Glasgow     1422   16 Northfield Avenue, Port Glasgow     0260   142 Finnart Street, Greenock ®     0332   81 Waverley Street, Greenock ®     0332   13 Fort Matilda Place, Gourock ®     0355   13 Fort Matilda Place, Gourock ®     0815   21A Margaret Street, Greenock ®     0945   141 Marloch Avenue, Port Glasgow ®     1257   18 Flatterton Road, Greenock ®     1304   14 Ashton Road, Gourock ®     1333   57 Bridgend Avenue, Port Glasgow ®     1343   28 Braeside Road, Greenock ® | 1381    | 55 Finch Road, Greenock                                                               |  |
| 1407   33 Cambridge Road, Greenock     1408   50 Brougham Street, Greenock     1410   0 Murdieston Street, Greenock     1412   49 Glenside Road, Port Glasgow     1414   46 Hillend Drive, Greenock     1417   75 Berwick Road, Greenock     1418   77 Langside Terrace, Port Glasgow     1420   19 Sandray Avenue, Port Glasgow     1422   16 Northfield Avenue, Port Glasgow     1423   81 Waverley Street, Greenock ®     0332   81 Waverley Street, Greenock ®     0635   13 Fort Matilda Place, Gourock ®     0750   16 Grenville Road, Greenock ®     0815   21A Margaret Street, Greenock ®     1257   18 Flatterton Road, Gourock ®     1333   57 Bridgend Avenue, Port Glasgow ®     1343   28 Braeside Road, Greenock ®                                                                                                                                                                                                                  | 1401    | 0 Papermill Road, Greenock                                                            |  |
| 1408   50 Brougham Street, Greenock     1410   0 Murdieston Street, Greenock     1411   49 Glenside Road, Port Glasgow     1412   49 Glenside Road, Greenock     1414   46 Hillend Drive, Greenock     1417   75 Berwick Road, Greenock     1418   77 Langside Terrace, Port Glasgow     1420   19 Sandray Avenue, Port Glasgow     1422   16 Northfield Avenue, Port Glasgow     0260   142 Finnart Street, Greenock ®     0332   81 Waverley Street, Greenock ®     0635   13 Fort Matilda Place, Gourock ®     0750   16 Grenville Road, Greenock ®     0815   21A Margaret Street, Greenock ®     0945   141 Marloch Avenue, Port Glasgow ®     1257   18 Flatterton Road, Greenock ®     1304   14 Ashton Road, Gourock ®     1333   57 Bridgend Avenue, Port Glasgow ®     1343   28 Braeside Road, Greenock ®                                                                                                                               | 1406    | 15 Newton Street, Greenock                                                            |  |
| 1410   0 Murdieston Street, Greenock     1412   49 Glenside Road, Port Glasgow     1416   46 Hillend Drive, Greenock     1417   75 Berwick Road, Greenock     1418   77 Langside Terrace, Port Glasgow     1420   19 Sandray Avenue, Port Glasgow     1422   16 Northfield Avenue, Port Glasgow     0260   142 Finnart Street, Greenock ®     0332   81 Waverley Street, Greenock ®     0635   13 Fort Matilda Place, Gourock ®     0750   16 Grenville Road, Gourock ®     0815   21A Margaret Street, Greenock ®     0945   141 Marloch Avenue, Port Glasgow ®     1257   18 Flatterton Road, Greenock ®     1304   14 Ashton Road, Gourock ®     1333   57 Bridgend Avenue, Port Glasgow ®     1343   28 Braeside Road, Greenock ®                                                                                                                                                                                                              | 1407    | 33 Cambridge Road, Greenock                                                           |  |
| 1412   49 Glenside Road, Port Glasgow     1416   46 Hillend Drive, Greenock     1417   75 Berwick Road, Greenock     1418   77 Langside Terrace, Port Glasgow     1420   19 Sandray Avenue, Port Glasgow     1422   16 Northfield Avenue, Port Glasgow     1422   16 Northfield Avenue, Port Glasgow     0260   142 Finnart Street, Greenock ®     0332   81 Waverley Street, Greenock ®     0635   13 Fort Matilda Place, Gourock ®     0750   16 Grenville Road, Gourock ®     0815   21A Margaret Street, Greenock ®     0945   141 Marloch Avenue, Port Glasgow ®     1257   18 Flatterton Road, Greenock ®     1304   14 Ashton Road, Gourock ®     1333   57 Bridgend Avenue, Port Glasgow ®     1343   28 Braeside Road, Greenock ®                                                                                                                                                                                                         | 1408    | 50 Brougham Street, Greenock                                                          |  |
| 1416   46 Hillend Drive, Greenock     1417   75 Berwick Road, Greenock     1418   77 Langside Terrace, Port Glasgow     1420   19 Sandray Avenue, Port Glasgow     1422   16 Northfield Avenue, Port Glasgow     0260   142 Finnart Street, Greenock ®     0332   81 Waverley Street, Greenock ®     0635   13 Fort Matilda Place, Gourock ®     0750   16 Grenville Road, Gourock ®     0815   21A Margaret Street, Greenock ®     1257   18 Flatterton Road, Geneock ®     1304   14 Ashton Road, Gourock ®     1333   57 Bridgend Avenue, Port Glasgow ®     1343   28 Braeside Road, Greenock ®                                                                                                                                                                                                                                                                                                                                                | 1410    | 0 Murdieston Street, Greenock                                                         |  |
| 1417   75 Berwick Road, Greenock     1418   77 Langside Terrace, Port Glasgow     1420   19 Sandray Avenue, Port Glasgow     1422   16 Northfield Avenue, Port Glasgow     1422   16 Northfield Avenue, Port Glasgow     0260   142 Finnart Street, Greenock ®     0332   81 Waverley Street, Greenock ®     0635   13 Fort Matilda Place, Gourock ®     0750   16 Grenville Road, Gourock ®     0815   21A Margaret Street, Greenock ®     1257   18 Flatterton Road, Greenock ®     1304   14 Ashton Road, Gourock ®     1333   57 Bridgend Avenue, Port Glasgow ®     1343   28 Braeside Road, Greenock ®                                                                                                                                                                                                                                                                                                                                       | 1412    | 49 Glenside Road, Port Glasgow                                                        |  |
| 1418   77 Langside Terrace, Port Glasgow     1420   19 Sandray Avenue, Port Glasgow     1422   16 Northfield Avenue, Port Glasgow     0260   142 Finnart Street, Greenock ®     0332   81 Waverley Street, Greenock ®     0635   13 Fort Matilda Place, Gourock ®     0750   16 Grenville Road, Gourock ®     0815   21A Margaret Street, Greenock ®     0945   141 Marloch Avenue, Port Glasgow ®     1257   18 Flatterton Road, Greenock ®     1304   14 Ashton Road, Gourock ®     1333   57 Bridgend Avenue, Port Glasgow ®     1343   28 Braeside Road, Greenock ®                                                                                                                                                                                                                                                                                                                                                                            | 1416    | 46 Hillend Drive, Greenock                                                            |  |
| 1420   19 Sandray Avenue, Port Glasgow     1422   16 Northfield Avenue, Port Glasgow     0260   142 Finnart Street, Greenock ®     0332   81 Waverley Street, Greenock ®     0635   13 Fort Matilda Place, Gourock ®     0750   16 Grenville Road, Gourock ®     0815   21A Margaret Street, Greenock ®     0945   141 Marloch Avenue, Port Glasgow ®     1257   18 Flatterton Road, Geurock ®     1304   14 Ashton Road, Gourock ®     1333   57 Bridgend Avenue, Port Glasgow ®     1343   28 Braeside Road, Greenock ®                                                                                                                                                                                                                                                                                                                                                                                                                          | 1417    | 75 Berwick Road, Greenock                                                             |  |
| 1422   16 Northfield Avenue, Port Glasgow     0260   142 Finnart Street, Greenock ®     0332   81 Waverley Street, Greenock ®     0635   13 Fort Matilda Place, Gourock ®     0750   16 Grenville Road, Gourock ®     0815   21A Margaret Street, Greenock ®     0945   141 Marloch Avenue, Port Glasgow ®     1257   18 Flatterton Road, Gourock ®     1304   14 Ashton Road, Gourock ®     1333   57 Bridgend Avenue, Port Glasgow ®     1343   28 Braeside Road, Greenock ®                                                                                                                                                                                                                                                                                                                                                                                                                                                                     | 1418    | 77 Langside Terrace, Port Glasgow                                                     |  |
| 0260   142 Finnart Street, Greenock ®     0332   81 Waverley Street, Greenock ®     0635   13 Fort Matilda Place, Gourock ®     0750   16 Grenville Road, Gourock ®     0815   21A Margaret Street, Greenock ®     0945   141 Marloch Avenue, Port Glasgow ®     1257   18 Flatterton Road, Gourock ®     1304   14 Ashton Road, Gourock ®     1333   57 Bridgend Avenue, Port Glasgow ®     1343   28 Braeside Road, Greenock ®                                                                                                                                                                                                                                                                                                                                                                                                                                                                                                                   | 1420    | 19 Sandray Avenue, Port Glasgow                                                       |  |
| 033281 Waverley Street, Greenock ®063513 Fort Matilda Place, Gourock ®063513 Fort Matilda Place, Gourock ®075016 Grenville Road, Gourock ®081521A Margaret Street, Greenock ®0945141 Marloch Avenue, Port Glasgow ®125718 Flatterton Road, Greenock ®130414 Ashton Road, Gourock ®133357 Bridgend Avenue, Port Glasgow ®134328 Braeside Road, Greenock ®                                                                                                                                                                                                                                                                                                                                                                                                                                                                                                                                                                                           | 1422    | 16 Northfield Avenue, Port Glasgow                                                    |  |
| 033281 Waverley Street, Greenock ®063513 Fort Matilda Place, Gourock ®063513 Fort Matilda Place, Gourock ®075016 Grenville Road, Gourock ®081521A Margaret Street, Greenock ®0945141 Marloch Avenue, Port Glasgow ®125718 Flatterton Road, Greenock ®130414 Ashton Road, Gourock ®133357 Bridgend Avenue, Port Glasgow ®134328 Braeside Road, Greenock ®                                                                                                                                                                                                                                                                                                                                                                                                                                                                                                                                                                                           |         |                                                                                       |  |
| 0635   13 Fort Matilda Place, Gourock ®     0750   16 Grenville Road, Gourock ®     0815   21A Margaret Street, Greenock ®     0945   141 Marloch Avenue, Port Glasgow ®     1257   18 Flatterton Road, Gourock ®     1304   14 Ashton Road, Gourock ®     1333   57 Bridgend Avenue, Port Glasgow ®     1343   28 Braeside Road, Greenock ®                                                                                                                                                                                                                                                                                                                                                                                                                                                                                                                                                                                                       | 0260    | 142 Finnart Street, Greenock ®                                                        |  |
| 0750   16 Grenville Road, Gourock ®     0815   21A Margaret Street, Greenock ®     0945   141 Marloch Avenue, Port Glasgow ®     1257   18 Flatterton Road, Greenock ®     1304   14 Ashton Road, Gourock ®     1333   57 Bridgend Avenue, Port Glasgow ®     1343   28 Braeside Road, Greenock ®                                                                                                                                                                                                                                                                                                                                                                                                                                                                                                                                                                                                                                                  | 0332    | 81 Waverley Street, Greenock ®                                                        |  |
| 0815   21A Margaret Street, Greenock ®     0945   141 Marloch Avenue, Port Glasgow ®     1257   18 Flatterton Road, Greenock ®     1304   14 Ashton Road, Gourock ®     1333   57 Bridgend Avenue, Port Glasgow ®     1343   28 Braeside Road, Greenock ®                                                                                                                                                                                                                                                                                                                                                                                                                                                                                                                                                                                                                                                                                          | 0635    | 13 Fort Matilda Place, Gourock ®                                                      |  |
| 0945   141 Marloch Avenue, Port Glasgow ®     1257   18 Flatterton Road, Greenock ®     1304   14 Ashton Road, Gourock ®     1333   57 Bridgend Avenue, Port Glasgow ®     1343   28 Braeside Road, Greenock ®                                                                                                                                                                                                                                                                                                                                                                                                                                                                                                                                                                                                                                                                                                                                     | 0750    | 16 Grenville Road, Gourock ®                                                          |  |
| 1257   18 Flatterton Road, Greenock ®     1304   14 Ashton Road, Gourock ®     1333   57 Bridgend Avenue, Port Glasgow ®     1343   28 Braeside Road, Greenock ®                                                                                                                                                                                                                                                                                                                                                                                                                                                                                                                                                                                                                                                                                                                                                                                   | 0815    | 21A Margaret Street, Greenock ®                                                       |  |
| 1304   14 Ashton Road, Gourock ®     1333   57 Bridgend Avenue, Port Glasgow ®     1343   28 Braeside Road, Greenock ®                                                                                                                                                                                                                                                                                                                                                                                                                                                                                                                                                                                                                                                                                                                                                                                                                             | 0945    | 141 Marloch Avenue, Port Glasgow ®                                                    |  |
| 1333 57 Bridgend Avenue, Port Glasgow ®   1343 28 Braeside Road, Greenock ®                                                                                                                                                                                                                                                                                                                                                                                                                                                                                                                                                                                                                                                                                                                                                                                                                                                                        | 1257    | 18 Flatterton Road, Greenock ®                                                        |  |
| 1343 28 Braeside Road, Greenock ®                                                                                                                                                                                                                                                                                                                                                                                                                                                                                                                                                                                                                                                                                                                                                                                                                                                                                                                  | 1304    | 14 Ashton Road, Gourock ®                                                             |  |
|                                                                                                                                                                                                                                                                                                                                                                                                                                                                                                                                                                                                                                                                                                                                                                                                                                                                                                                                                    | 1333    | 57 Bridgend Avenue, Port Glasgow ®                                                    |  |
| 1352 15 Ashton Road, Gourock ®                                                                                                                                                                                                                                                                                                                                                                                                                                                                                                                                                                                                                                                                                                                                                                                                                                                                                                                     | 1343    | 28 Braeside Road, Greenock ®                                                          |  |
|                                                                                                                                                                                                                                                                                                                                                                                                                                                                                                                                                                                                                                                                                                                                                                                                                                                                                                                                                    | 1352    | 15 Ashton Road, Gourock ®                                                             |  |