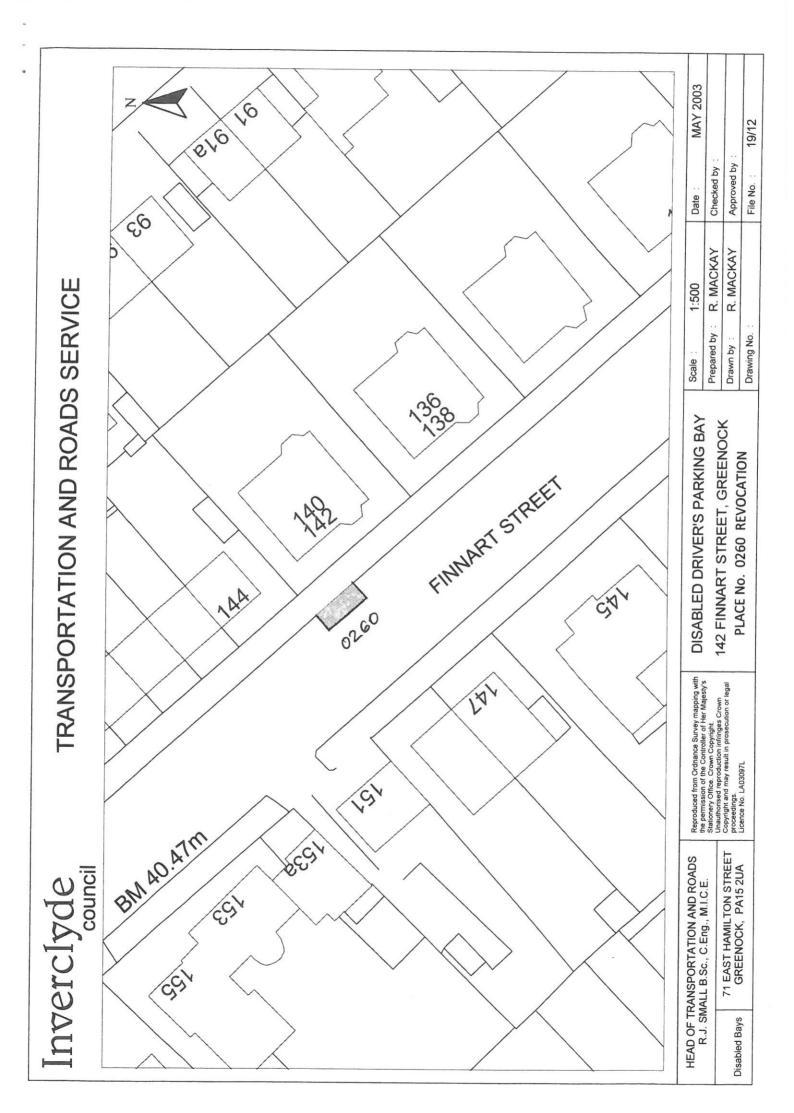

#### SCHEDULE

**Rev A** 

All and whole that area of ground as described in Column 2 in the table below:

| 0635   13 Fort Matilda Place, Gourock ®     0750   16 Grenville Road, Gourock ®     0815   21A Margaret Street, Greenock ®     0945   141 Marloch Avenue, Port Glasgow ®     1257   18 Flatterton Road, Greenock ®     1304   14 Ashton Road, Gourock ®     1333   57 Bridgend Avenue, Port Glasgow ®     1343   28 Braeside Road, Greenock ®                                                                                                                                                                                                                                                                                                                                                                                                                                                                                                                                                                                                      | Ref No. | Address of Disabled Person's Parking Place<br>to be created or revoked ® "ex-adverso" |  |
|----------------------------------------------------------------------------------------------------------------------------------------------------------------------------------------------------------------------------------------------------------------------------------------------------------------------------------------------------------------------------------------------------------------------------------------------------------------------------------------------------------------------------------------------------------------------------------------------------------------------------------------------------------------------------------------------------------------------------------------------------------------------------------------------------------------------------------------------------------------------------------------------------------------------------------------------------|---------|---------------------------------------------------------------------------------------|--|
| 14010 Papermill Road, Greenock140615 Newton Street, Greenock140733 Cambridge Road, Greenock140850 Brougham Street, Greenock14100 Murdieston Street, Greenock141249 Glenside Road, Port Glasgow141646 Hillend Drive, Greenock141775 Berwick Road, Greenock141877 Langside Terrace, Port Glasgow142019 Sandray Avenue, Port Glasgow142216 Northfield Avenue, Port Glasgow1423142 Finnart Street, Greenock ®033281 Waverley Street, Greenock ®033513 Fort Matilda Place, Gourock ®081521A Margaret Street, Greenock ®0945141 Marloch Avenue, Port Glasgow ®130414 Ashton Road, Gourock ®133357 Bridgend Avenue, Port Glasgow ®                                                                                                                                                                                                                                                                                                                        | 1379    | 45 Glen Crescent, Inverkip                                                            |  |
| 1406   15 Newton Street, Greenock     1407   33 Cambridge Road, Greenock     1408   50 Brougham Street, Greenock     1410   0 Murdieston Street, Greenock     1411   49 Glenside Road, Port Glasgow     1412   49 Glenside Road, Greenock     1414   46 Hillend Drive, Greenock     1417   75 Berwick Road, Greenock     1418   77 Langside Terrace, Port Glasgow     1420   19 Sandray Avenue, Port Glasgow     1422   16 Northfield Avenue, Port Glasgow     1422   16 Northfield Avenue, Port Glasgow     0260   142 Finnart Street, Greenock ®     0332   81 Waverley Street, Greenock ®     0332   13 Fort Matilda Place, Gourock ®     0355   13 Fort Matilda Place, Gourock ®     0815   21A Margaret Street, Greenock ®     0945   141 Marloch Avenue, Port Glasgow ®     1257   18 Flatterton Road, Greenock ®     1304   14 Ashton Road, Gourock ®     1333   57 Bridgend Avenue, Port Glasgow ®     1343   28 Braeside Road, Greenock ® | 1381    | 55 Finch Road, Greenock                                                               |  |
| 1407   33 Cambridge Road, Greenock     1408   50 Brougham Street, Greenock     1410   0 Murdieston Street, Greenock     1412   49 Glenside Road, Port Glasgow     1414   46 Hillend Drive, Greenock     1417   75 Berwick Road, Greenock     1418   77 Langside Terrace, Port Glasgow     1420   19 Sandray Avenue, Port Glasgow     1422   16 Northfield Avenue, Port Glasgow     1423   81 Waverley Street, Greenock ®     0332   81 Waverley Street, Greenock ®     0635   13 Fort Matilda Place, Gourock ®     0750   16 Grenville Road, Greenock ®     0815   21A Margaret Street, Greenock ®     1257   18 Flatterton Road, Gourock ®     1333   57 Bridgend Avenue, Port Glasgow ®     1343   28 Braeside Road, Greenock ®                                                                                                                                                                                                                  | 1401    | 0 Papermill Road, Greenock                                                            |  |
| 1408   50 Brougham Street, Greenock     1410   0 Murdieston Street, Greenock     1411   49 Glenside Road, Port Glasgow     1412   49 Glenside Road, Greenock     1414   46 Hillend Drive, Greenock     1417   75 Berwick Road, Greenock     1418   77 Langside Terrace, Port Glasgow     1420   19 Sandray Avenue, Port Glasgow     1422   16 Northfield Avenue, Port Glasgow     0260   142 Finnart Street, Greenock ®     0332   81 Waverley Street, Greenock ®     0635   13 Fort Matilda Place, Gourock ®     0750   16 Grenville Road, Greenock ®     0815   21A Margaret Street, Greenock ®     0945   141 Marloch Avenue, Port Glasgow ®     1257   18 Flatterton Road, Greenock ®     1304   14 Ashton Road, Gourock ®     1333   57 Bridgend Avenue, Port Glasgow ®     1343   28 Braeside Road, Greenock ®                                                                                                                               | 1406    | 15 Newton Street, Greenock                                                            |  |
| 1410   0 Murdieston Street, Greenock     1412   49 Glenside Road, Port Glasgow     1416   46 Hillend Drive, Greenock     1417   75 Berwick Road, Greenock     1418   77 Langside Terrace, Port Glasgow     1420   19 Sandray Avenue, Port Glasgow     1422   16 Northfield Avenue, Port Glasgow     0260   142 Finnart Street, Greenock ®     0332   81 Waverley Street, Greenock ®     0635   13 Fort Matilda Place, Gourock ®     0750   16 Grenville Road, Gourock ®     0815   21A Margaret Street, Greenock ®     0945   141 Marloch Avenue, Port Glasgow ®     1257   18 Flatterton Road, Greenock ®     1304   14 Ashton Road, Gourock ®     1333   57 Bridgend Avenue, Port Glasgow ®     1343   28 Braeside Road, Greenock ®                                                                                                                                                                                                              | 1407    | 33 Cambridge Road, Greenock                                                           |  |
| 1412   49 Glenside Road, Port Glasgow     1416   46 Hillend Drive, Greenock     1417   75 Berwick Road, Greenock     1418   77 Langside Terrace, Port Glasgow     1420   19 Sandray Avenue, Port Glasgow     1422   16 Northfield Avenue, Port Glasgow     1422   16 Northfield Avenue, Port Glasgow     0260   142 Finnart Street, Greenock ®     0332   81 Waverley Street, Greenock ®     0635   13 Fort Matilda Place, Gourock ®     0750   16 Grenville Road, Gourock ®     0815   21A Margaret Street, Greenock ®     0945   141 Marloch Avenue, Port Glasgow ®     1257   18 Flatterton Road, Greenock ®     1304   14 Ashton Road, Gourock ®     1333   57 Bridgend Avenue, Port Glasgow ®     1343   28 Braeside Road, Greenock ®                                                                                                                                                                                                         | 1408    | 50 Brougham Street, Greenock                                                          |  |
| 1416   46 Hillend Drive, Greenock     1417   75 Berwick Road, Greenock     1418   77 Langside Terrace, Port Glasgow     1420   19 Sandray Avenue, Port Glasgow     1422   16 Northfield Avenue, Port Glasgow     0260   142 Finnart Street, Greenock ®     0332   81 Waverley Street, Greenock ®     0635   13 Fort Matilda Place, Gourock ®     0750   16 Grenville Road, Gourock ®     0815   21A Margaret Street, Greenock ®     1257   18 Flatterton Road, Geneock ®     1304   14 Ashton Road, Gourock ®     1333   57 Bridgend Avenue, Port Glasgow ®     1343   28 Braeside Road, Greenock ®                                                                                                                                                                                                                                                                                                                                                | 1410    | 0 Murdieston Street, Greenock                                                         |  |
| 1417   75 Berwick Road, Greenock     1418   77 Langside Terrace, Port Glasgow     1420   19 Sandray Avenue, Port Glasgow     1422   16 Northfield Avenue, Port Glasgow     1422   16 Northfield Avenue, Port Glasgow     0260   142 Finnart Street, Greenock ®     0332   81 Waverley Street, Greenock ®     0635   13 Fort Matilda Place, Gourock ®     0750   16 Grenville Road, Gourock ®     0815   21A Margaret Street, Greenock ®     1257   18 Flatterton Road, Greenock ®     1304   14 Ashton Road, Gourock ®     1333   57 Bridgend Avenue, Port Glasgow ®     1343   28 Braeside Road, Greenock ®                                                                                                                                                                                                                                                                                                                                       | 1412    | 49 Glenside Road, Port Glasgow                                                        |  |
| 1418   77 Langside Terrace, Port Glasgow     1420   19 Sandray Avenue, Port Glasgow     1422   16 Northfield Avenue, Port Glasgow     0260   142 Finnart Street, Greenock ®     0332   81 Waverley Street, Greenock ®     0635   13 Fort Matilda Place, Gourock ®     0750   16 Grenville Road, Gourock ®     0815   21A Margaret Street, Greenock ®     0945   141 Marloch Avenue, Port Glasgow ®     1257   18 Flatterton Road, Greenock ®     1304   14 Ashton Road, Gourock ®     1333   57 Bridgend Avenue, Port Glasgow ®     1343   28 Braeside Road, Greenock ®                                                                                                                                                                                                                                                                                                                                                                            | 1416    | 46 Hillend Drive, Greenock                                                            |  |
| 1420   19 Sandray Avenue, Port Glasgow     1422   16 Northfield Avenue, Port Glasgow     0260   142 Finnart Street, Greenock ®     0332   81 Waverley Street, Greenock ®     0635   13 Fort Matilda Place, Gourock ®     0750   16 Grenville Road, Gourock ®     0815   21A Margaret Street, Greenock ®     0945   141 Marloch Avenue, Port Glasgow ®     1257   18 Flatterton Road, Geurock ®     1304   14 Ashton Road, Gourock ®     1333   57 Bridgend Avenue, Port Glasgow ®     1343   28 Braeside Road, Greenock ®                                                                                                                                                                                                                                                                                                                                                                                                                          | 1417    | 75 Berwick Road, Greenock                                                             |  |
| 1422   16 Northfield Avenue, Port Glasgow     0260   142 Finnart Street, Greenock ®     0332   81 Waverley Street, Greenock ®     0635   13 Fort Matilda Place, Gourock ®     0750   16 Grenville Road, Gourock ®     0815   21A Margaret Street, Greenock ®     0945   141 Marloch Avenue, Port Glasgow ®     1257   18 Flatterton Road, Gourock ®     1304   14 Ashton Road, Gourock ®     1333   57 Bridgend Avenue, Port Glasgow ®     1343   28 Braeside Road, Greenock ®                                                                                                                                                                                                                                                                                                                                                                                                                                                                     | 1418    | 77 Langside Terrace, Port Glasgow                                                     |  |
| 0260   142 Finnart Street, Greenock ®     0332   81 Waverley Street, Greenock ®     0635   13 Fort Matilda Place, Gourock ®     0750   16 Grenville Road, Gourock ®     0815   21A Margaret Street, Greenock ®     0945   141 Marloch Avenue, Port Glasgow ®     1257   18 Flatterton Road, Gourock ®     1304   14 Ashton Road, Gourock ®     1333   57 Bridgend Avenue, Port Glasgow ®     1343   28 Braeside Road, Greenock ®                                                                                                                                                                                                                                                                                                                                                                                                                                                                                                                   | 1420    | 19 Sandray Avenue, Port Glasgow                                                       |  |
| 033281 Waverley Street, Greenock ®063513 Fort Matilda Place, Gourock ®063513 Fort Matilda Place, Gourock ®075016 Grenville Road, Gourock ®081521A Margaret Street, Greenock ®0945141 Marloch Avenue, Port Glasgow ®125718 Flatterton Road, Greenock ®130414 Ashton Road, Gourock ®133357 Bridgend Avenue, Port Glasgow ®134328 Braeside Road, Greenock ®                                                                                                                                                                                                                                                                                                                                                                                                                                                                                                                                                                                           | 1422    | 16 Northfield Avenue, Port Glasgow                                                    |  |
| 033281 Waverley Street, Greenock ®063513 Fort Matilda Place, Gourock ®063513 Fort Matilda Place, Gourock ®075016 Grenville Road, Gourock ®081521A Margaret Street, Greenock ®0945141 Marloch Avenue, Port Glasgow ®125718 Flatterton Road, Greenock ®130414 Ashton Road, Gourock ®133357 Bridgend Avenue, Port Glasgow ®134328 Braeside Road, Greenock ®                                                                                                                                                                                                                                                                                                                                                                                                                                                                                                                                                                                           |         |                                                                                       |  |
| 0635   13 Fort Matilda Place, Gourock ®     0750   16 Grenville Road, Gourock ®     0815   21A Margaret Street, Greenock ®     0945   141 Marloch Avenue, Port Glasgow ®     1257   18 Flatterton Road, Gourock ®     1304   14 Ashton Road, Gourock ®     1333   57 Bridgend Avenue, Port Glasgow ®     1343   28 Braeside Road, Greenock ®                                                                                                                                                                                                                                                                                                                                                                                                                                                                                                                                                                                                       | 0260    | 142 Finnart Street, Greenock ®                                                        |  |
| 0750   16 Grenville Road, Gourock ®     0815   21A Margaret Street, Greenock ®     0945   141 Marloch Avenue, Port Glasgow ®     1257   18 Flatterton Road, Greenock ®     1304   14 Ashton Road, Gourock ®     1333   57 Bridgend Avenue, Port Glasgow ®     1343   28 Braeside Road, Greenock ®                                                                                                                                                                                                                                                                                                                                                                                                                                                                                                                                                                                                                                                  | 0332    | 81 Waverley Street, Greenock ®                                                        |  |
| 0815   21A Margaret Street, Greenock ®     0945   141 Marloch Avenue, Port Glasgow ®     1257   18 Flatterton Road, Greenock ®     1304   14 Ashton Road, Gourock ®     1333   57 Bridgend Avenue, Port Glasgow ®     1343   28 Braeside Road, Greenock ®                                                                                                                                                                                                                                                                                                                                                                                                                                                                                                                                                                                                                                                                                          | 0635    | 13 Fort Matilda Place, Gourock ®                                                      |  |
| 0945   141 Marloch Avenue, Port Glasgow ®     1257   18 Flatterton Road, Greenock ®     1304   14 Ashton Road, Gourock ®     1333   57 Bridgend Avenue, Port Glasgow ®     1343   28 Braeside Road, Greenock ®                                                                                                                                                                                                                                                                                                                                                                                                                                                                                                                                                                                                                                                                                                                                     | 0750    | 16 Grenville Road, Gourock ®                                                          |  |
| 1257   18 Flatterton Road, Greenock ®     1304   14 Ashton Road, Gourock ®     1333   57 Bridgend Avenue, Port Glasgow ®     1343   28 Braeside Road, Greenock ®                                                                                                                                                                                                                                                                                                                                                                                                                                                                                                                                                                                                                                                                                                                                                                                   | 0815    | 21A Margaret Street, Greenock ®                                                       |  |
| 1304   14 Ashton Road, Gourock ®     1333   57 Bridgend Avenue, Port Glasgow ®     1343   28 Braeside Road, Greenock ®                                                                                                                                                                                                                                                                                                                                                                                                                                                                                                                                                                                                                                                                                                                                                                                                                             | 0945    | 141 Marloch Avenue, Port Glasgow ®                                                    |  |
| 1333 57 Bridgend Avenue, Port Glasgow ®   1343 28 Braeside Road, Greenock ®                                                                                                                                                                                                                                                                                                                                                                                                                                                                                                                                                                                                                                                                                                                                                                                                                                                                        | 1257    | 18 Flatterton Road, Greenock ®                                                        |  |
| 1343 28 Braeside Road, Greenock ®                                                                                                                                                                                                                                                                                                                                                                                                                                                                                                                                                                                                                                                                                                                                                                                                                                                                                                                  | 1304    | 14 Ashton Road, Gourock ®                                                             |  |
|                                                                                                                                                                                                                                                                                                                                                                                                                                                                                                                                                                                                                                                                                                                                                                                                                                                                                                                                                    | 1333    | 57 Bridgend Avenue, Port Glasgow ®                                                    |  |
| 1352 15 Ashton Road, Gourock ®                                                                                                                                                                                                                                                                                                                                                                                                                                                                                                                                                                                                                                                                                                                                                                                                                                                                                                                     | 1343    | 28 Braeside Road, Greenock ®                                                          |  |
|                                                                                                                                                                                                                                                                                                                                                                                                                                                                                                                                                                                                                                                                                                                                                                                                                                                                                                                                                    | 1352    | 15 Ashton Road, Gourock ®                                                             |  |