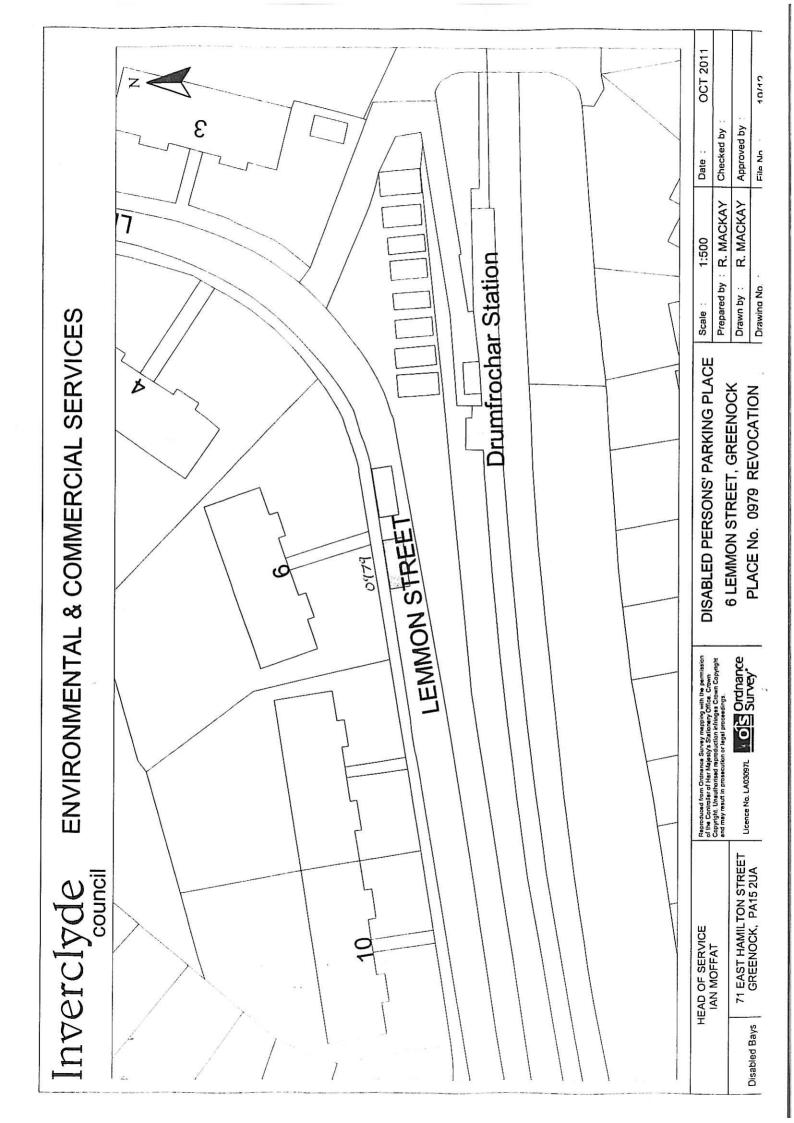

### **SCHEDULE**

Rev B

All and whole that area of ground as described in Column 2 in the table below:

| Ref No. | Address of Disabled Person's Parking Place to be created or revoked ® "ex-adverso" |
|---------|------------------------------------------------------------------------------------|
| 9608    | 13 Parkhill Avenue, Port Glasgow ®                                                 |
| 9738    | 2 Binnie Street, Gourock ®                                                         |
| 9942    | 19 Rossbank Road, Port Glasgow ®                                                   |
| 0045    | 15 Cardwell Road, Gourock ®                                                        |
| 0113    | 74 Balloch Road, Greenock ®                                                        |
| 0134    | 11 Huntly Drive, Greenock ®                                                        |
| 0356    | 64 Banff Road, Greenock ®                                                          |
| 0403    | 22 Grant Street, Greenock ®                                                        |
| 0502    | 55 Blairmore Road, Greenock ®                                                      |
| 0505    | 35 Royal Street, Gourock ®                                                         |
| 0606    | 87 Southfield Avenue, Port Glasgow ®                                               |
| 0643    | 46 Bannockburn Street, Greenock ®                                                  |
| 0752    | 15B St John's Road, Gourock ®                                                      |
| 0754    | 63 Nicolson Street, Greenock ®                                                     |
| 0804    | 76 Arran Avenue, Port Glasgow®                                                     |
| 0846    | 25 Drummond Street, Greenock ®                                                     |
| 0862    | 168 Old Inverkip Road, Greenock ®                                                  |
| 0924    | 14 Auchendores Avenue, Port Glasgow ®                                              |
| 0928    | 26 Drumshantie Road, Gourock ®                                                     |
| 0965    | 77 Parkhill Avenue, Port Glasgow ®                                                 |
| 0979    | 6 Lemmon Street, Greenock ®                                                        |
| 1031    | 30 Stafford Road, Greenock ®                                                       |
|         |                                                                                    |
|         |                                                                                    |
|         |                                                                                    |