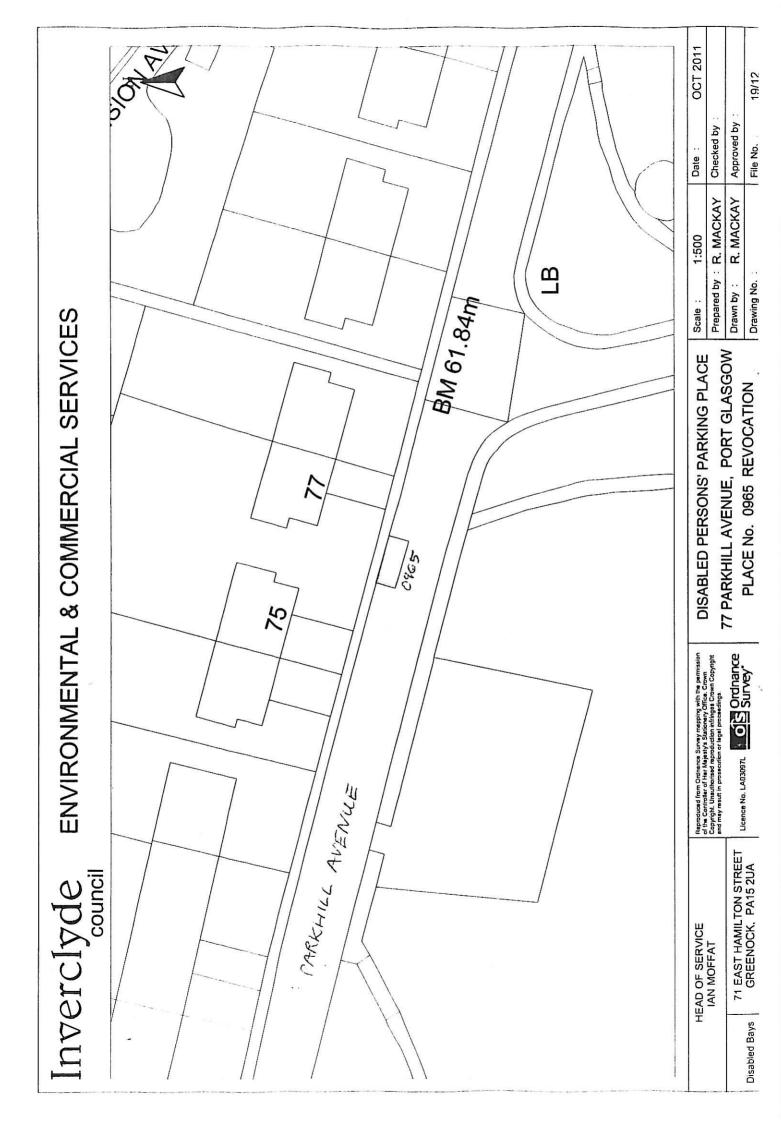

### **SCHEDULE**

Rev B

All and whole that area of ground as described in Column 2 in the table below:

| Ref No. | Address of Disabled Person's Parking Place to be created or revoked ® "ex-adverso" |
|---------|------------------------------------------------------------------------------------|
| 9608    | 13 Parkhill Avenue, Port Glasgow ®                                                 |
| 9738    | 2 Binnie Street, Gourock ®                                                         |
| 9942    | 19 Rossbank Road, Port Glasgow ®                                                   |
| 0045    | 15 Cardwell Road, Gourock ®                                                        |
| 0113    | 74 Balloch Road, Greenock ®                                                        |
| 0134    | 11 Huntly Drive, Greenock ®                                                        |
| 0356    | 64 Banff Road, Greenock ®                                                          |
| 0403    | 22 Grant Street, Greenock ®                                                        |
| 0502    | 55 Blairmore Road, Greenock ®                                                      |
| 0505    | 35 Royal Street, Gourock ®                                                         |
| 0606    | 87 Southfield Avenue, Port Glasgow ®                                               |
| 0643    | 46 Bannockburn Street, Greenock ®                                                  |
| 0752    | 15B St John's Road, Gourock ®                                                      |
| 0754    | 63 Nicolson Street, Greenock ®                                                     |
| 0804    | 76 Arran Avenue, Port Glasgow®                                                     |
| 0846    | 25 Drummond Street, Greenock ®                                                     |
| 0862    | 168 Old Inverkip Road, Greenock ®                                                  |
| 0924    | 14 Auchendores Avenue, Port Glasgow ®                                              |
| 0928    | 26 Drumshantie Road, Gourock ®                                                     |
| 0965    | 77 Parkhill Avenue, Port Glasgow ®                                                 |
| 0979    | 6 Lemmon Street, Greenock ®                                                        |
| 1031    | 30 Stafford Road, Greenock ®                                                       |
|         |                                                                                    |
|         |                                                                                    |
|         |                                                                                    |