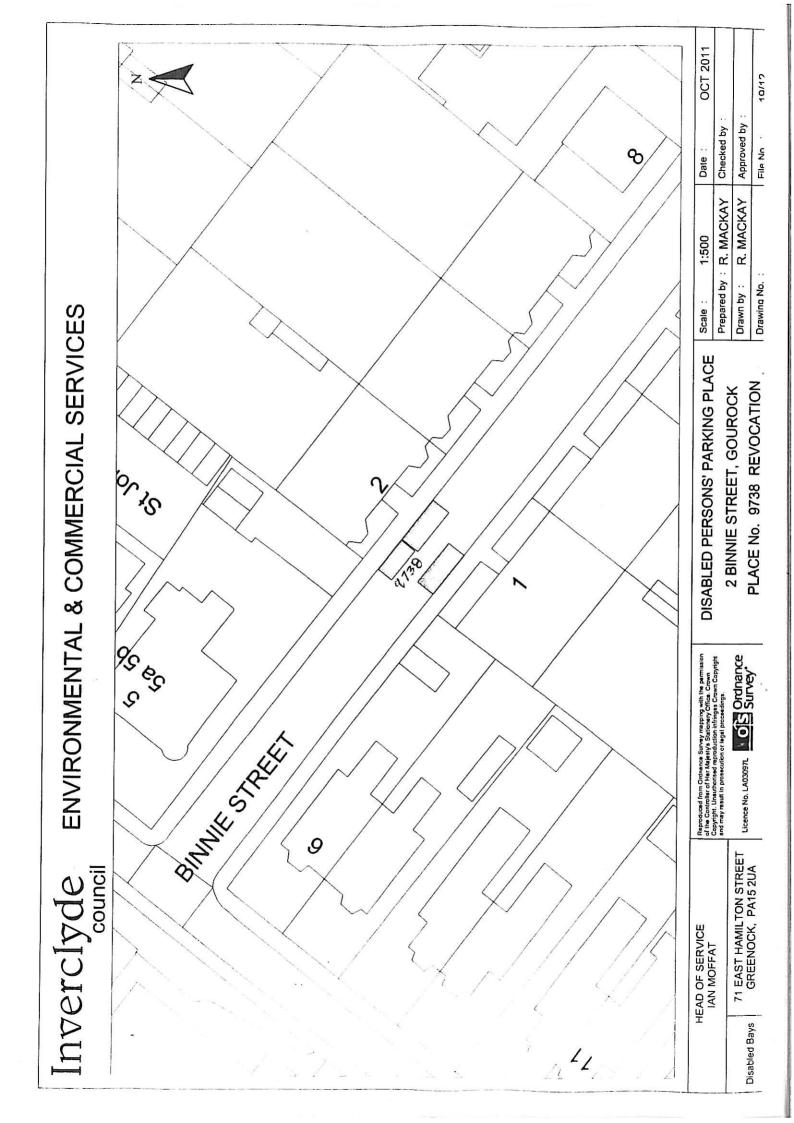

### **SCHEDULE**

Rev B

All and whole that area of ground as described in Column 2 in the table below:

| Ref No. | Address of Disabled Person's Parking Place to be created or revoked ® "ex-adverso" |
|---------|------------------------------------------------------------------------------------|
| 9608    | 13 Parkhill Avenue, Port Glasgow ®                                                 |
| 9738    | 2 Binnie Street, Gourock ®                                                         |
| 9942    | 19 Rossbank Road, Port Glasgow ®                                                   |
| 0045    | 15 Cardwell Road, Gourock ®                                                        |
| 0113    | 74 Balloch Road, Greenock ®                                                        |
| 0134    | 11 Huntly Drive, Greenock ®                                                        |
| 0356    | 64 Banff Road, Greenock ®                                                          |
| 0403    | 22 Grant Street, Greenock ®                                                        |
| 0502    | 55 Blairmore Road, Greenock ®                                                      |
| 0505    | 35 Royal Street, Gourock ®                                                         |
| 0606    | 87 Southfield Avenue, Port Glasgow ®                                               |
| 0643    | 46 Bannockburn Street, Greenock ®                                                  |
| 0752    | 15B St John's Road, Gourock ®                                                      |
| 0754    | 63 Nicolson Street, Greenock ®                                                     |
| 0804    | 76 Arran Avenue, Port Glasgow®                                                     |
| 0846    | 25 Drummond Street, Greenock ®                                                     |
| 0862    | 168 Old Inverkip Road, Greenock ®                                                  |
| 0924    | 14 Auchendores Avenue, Port Glasgow ®                                              |
| 0928    | 26 Drumshantie Road, Gourock ®                                                     |
| 0965    | 77 Parkhill Avenue, Port Glasgow ®                                                 |
| 0979    | 6 Lemmon Street, Greenock ®                                                        |
| 1031    | 30 Stafford Road, Greenock ®                                                       |
|         |                                                                                    |
|         |                                                                                    |
|         |                                                                                    |