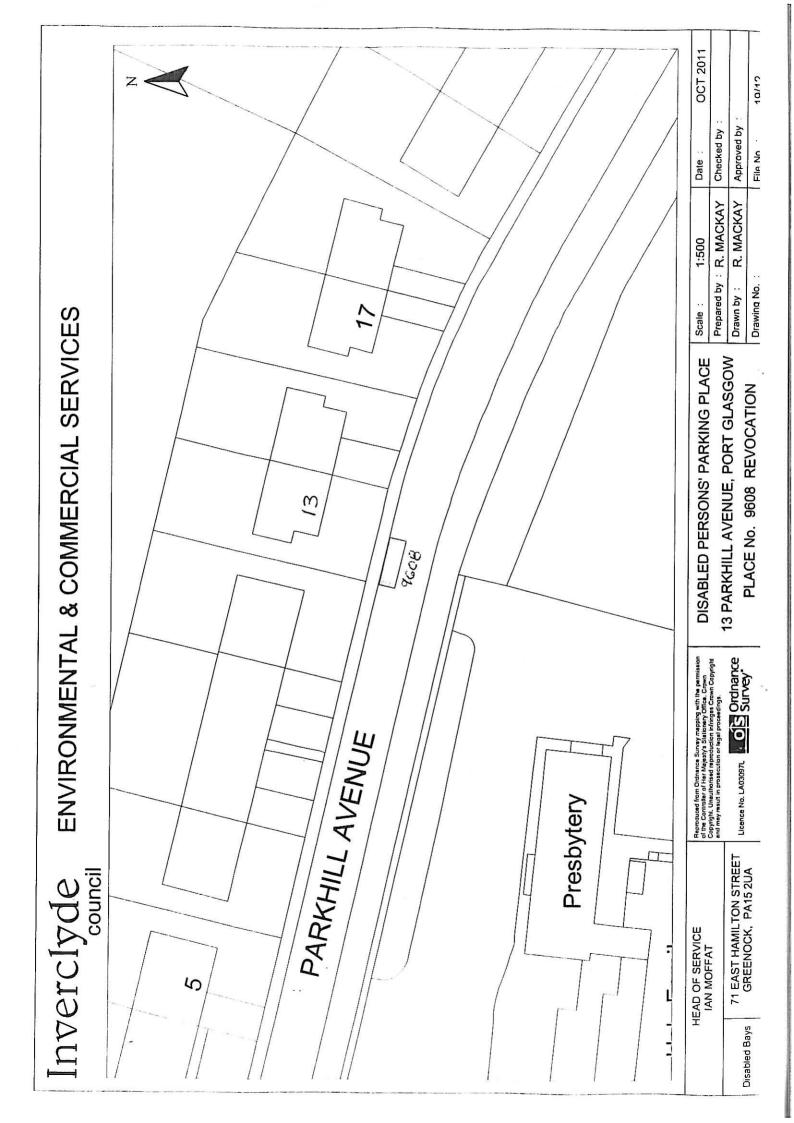

### **SCHEDULE**

Rev B

All and whole that area of ground as described in Column 2 in the table below:

| Ref No. | Address of Disabled Person's Parking Place to be created or revoked ® "ex-adverso" |
|---------|------------------------------------------------------------------------------------|
| 9608    | 13 Parkhill Avenue, Port Glasgow ®                                                 |
| 9738    | 2 Binnie Street, Gourock ®                                                         |
| 9942    | 19 Rossbank Road, Port Glasgow ®                                                   |
| 0045    | 15 Cardwell Road, Gourock ®                                                        |
| 0113    | 74 Balloch Road, Greenock ®                                                        |
| 0134    | 11 Huntly Drive, Greenock ®                                                        |
| 0356    | 64 Banff Road, Greenock ®                                                          |
| 0403    | 22 Grant Street, Greenock ®                                                        |
| 0502    | 55 Blairmore Road, Greenock ®                                                      |
| 0505    | 35 Royal Street, Gourock ®                                                         |
| 0606    | 87 Southfield Avenue, Port Glasgow ®                                               |
| 0643    | 46 Bannockburn Street, Greenock ®                                                  |
| 0752    | 15B St John's Road, Gourock ®                                                      |
| 0754    | 63 Nicolson Street, Greenock ®                                                     |
| 0804    | 76 Arran Avenue, Port Glasgow®                                                     |
| 0846    | 25 Drummond Street, Greenock ®                                                     |
| 0862    | 168 Old Inverkip Road, Greenock ®                                                  |
| 0924    | 14 Auchendores Avenue, Port Glasgow ®                                              |
| 0928    | 26 Drumshantie Road, Gourock ®                                                     |
| 0965    | 77 Parkhill Avenue, Port Glasgow ®                                                 |
| 0979    | 6 Lemmon Street, Greenock ®                                                        |
| 1031    | 30 Stafford Road, Greenock ®                                                       |
|         |                                                                                    |
|         |                                                                                    |
|         |                                                                                    |