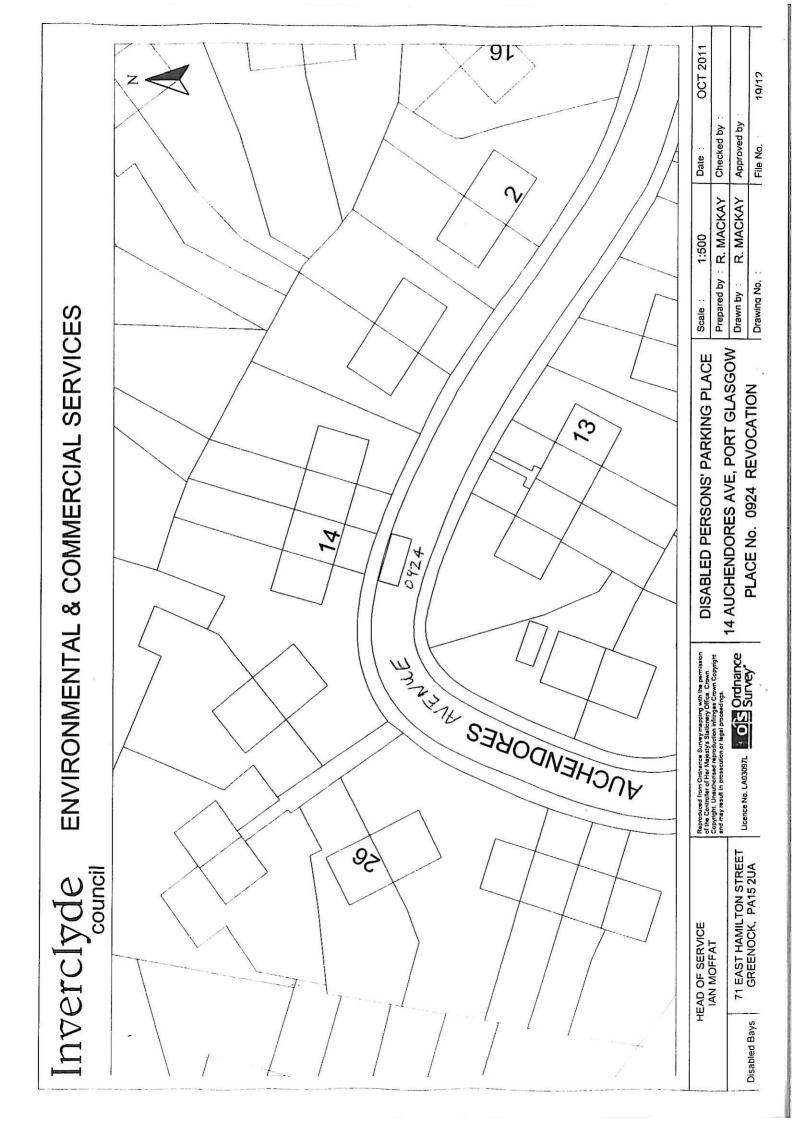

### **SCHEDULE**

Rev B

All and whole that area of ground as described in Column 2 in the table below:

| Ref No. | Address of Disabled Person's Parking Place to be created or revoked ® "ex-adverso" |
|---------|------------------------------------------------------------------------------------|
| 9608    | 13 Parkhill Avenue, Port Glasgow ®                                                 |
| 9738    | 2 Binnie Street, Gourock ®                                                         |
| 9942    | 19 Rossbank Road, Port Glasgow ®                                                   |
| 0045    | 15 Cardwell Road, Gourock ®                                                        |
| 0113    | 74 Balloch Road, Greenock ®                                                        |
| 0134    | 11 Huntly Drive, Greenock ®                                                        |
| 0356    | 64 Banff Road, Greenock ®                                                          |
| 0403    | 22 Grant Street, Greenock ®                                                        |
| 0502    | 55 Blairmore Road, Greenock ®                                                      |
| 0505    | 35 Royal Street, Gourock ®                                                         |
| 0606    | 87 Southfield Avenue, Port Glasgow ®                                               |
| 0643    | 46 Bannockburn Street, Greenock ®                                                  |
| 0752    | 15B St John's Road, Gourock ®                                                      |
| 0754    | 63 Nicolson Street, Greenock ®                                                     |
| 0804    | 76 Arran Avenue, Port Glasgow®                                                     |
| 0846    | 25 Drummond Street, Greenock ®                                                     |
| 0862    | 168 Old Inverkip Road, Greenock ®                                                  |
| 0924    | 14 Auchendores Avenue, Port Glasgow ®                                              |
| 0928    | 26 Drumshantie Road, Gourock ®                                                     |
| 0965    | 77 Parkhill Avenue, Port Glasgow ®                                                 |
| 0979    | 6 Lemmon Street, Greenock ®                                                        |
| 1031    | 30 Stafford Road, Greenock ®                                                       |
|         |                                                                                    |
|         |                                                                                    |
|         |                                                                                    |