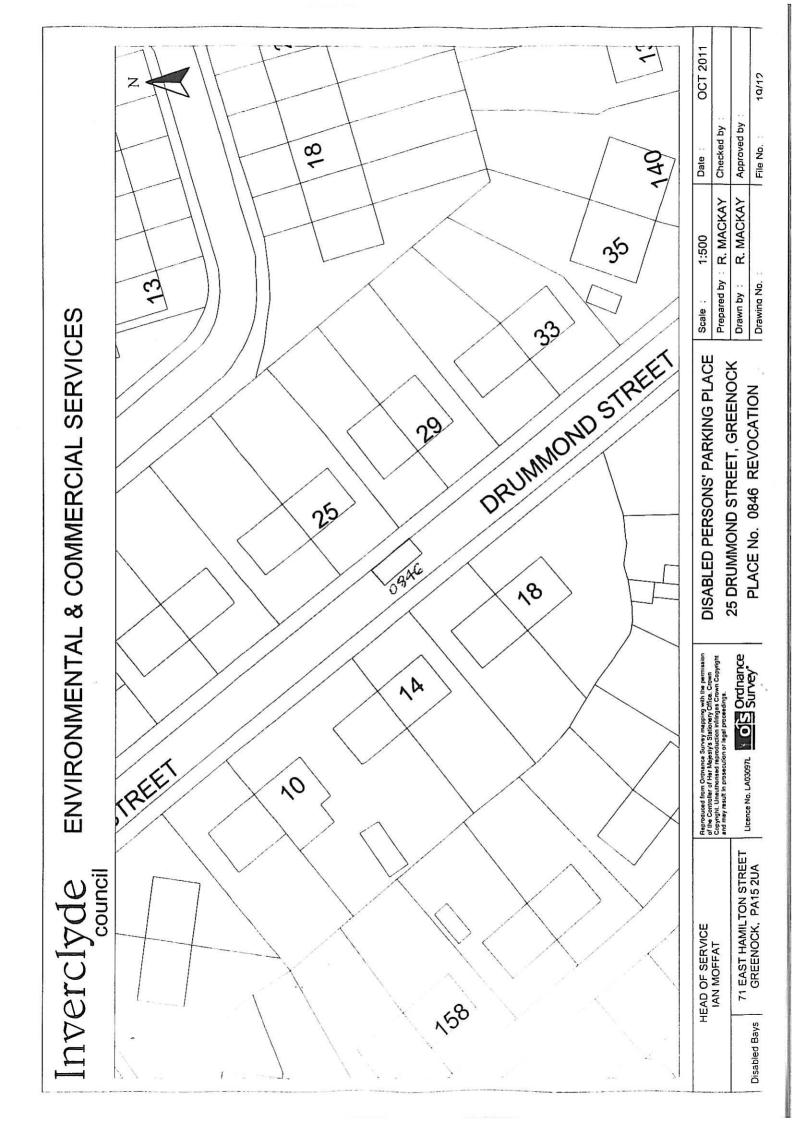

### **SCHEDULE**

Rev B

All and whole that area of ground as described in Column 2 in the table below:

| Ref No. | Address of Disabled Person's Parking Place to be created or revoked ® "ex-adverso" |
|---------|------------------------------------------------------------------------------------|
| 9608    | 13 Parkhill Avenue, Port Glasgow ®                                                 |
| 9738    | 2 Binnie Street, Gourock ®                                                         |
| 9942    | 19 Rossbank Road, Port Glasgow ®                                                   |
| 0045    | 15 Cardwell Road, Gourock ®                                                        |
| 0113    | 74 Balloch Road, Greenock ®                                                        |
| 0134    | 11 Huntly Drive, Greenock ®                                                        |
| 0356    | 64 Banff Road, Greenock ®                                                          |
| 0403    | 22 Grant Street, Greenock ®                                                        |
| 0502    | 55 Blairmore Road, Greenock ®                                                      |
| 0505    | 35 Royal Street, Gourock ®                                                         |
| 0606    | 87 Southfield Avenue, Port Glasgow ®                                               |
| 0643    | 46 Bannockburn Street, Greenock ®                                                  |
| 0752    | 15B St John's Road, Gourock ®                                                      |
| 0754    | 63 Nicolson Street, Greenock ®                                                     |
| 0804    | 76 Arran Avenue, Port Glasgow®                                                     |
| 0846    | 25 Drummond Street, Greenock ®                                                     |
| 0862    | 168 Old Inverkip Road, Greenock ®                                                  |
| 0924    | 14 Auchendores Avenue, Port Glasgow ®                                              |
| 0928    | 26 Drumshantie Road, Gourock ®                                                     |
| 0965    | 77 Parkhill Avenue, Port Glasgow ®                                                 |
| 0979    | 6 Lemmon Street, Greenock ®                                                        |
| 1031    | 30 Stafford Road, Greenock ®                                                       |
|         |                                                                                    |
|         |                                                                                    |
|         |                                                                                    |