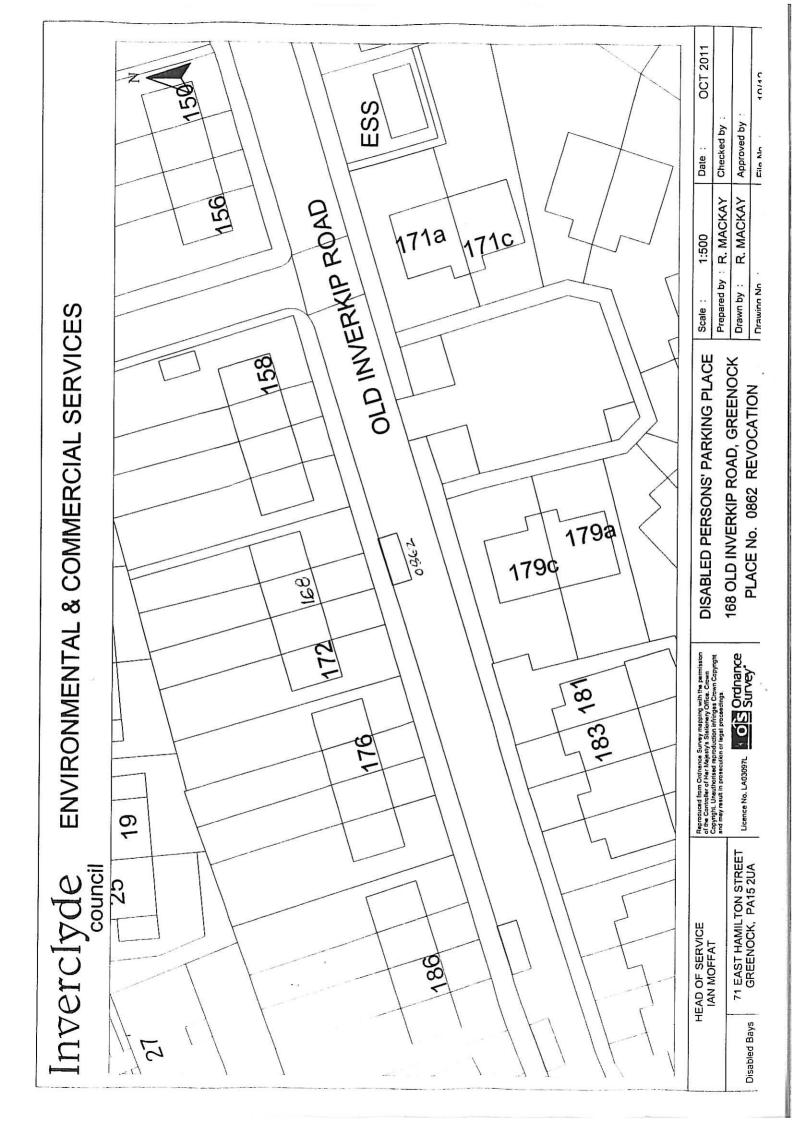

### **SCHEDULE**

Rev B

All and whole that area of ground as described in Column 2 in the table below:

| Ref No. | Address of Disabled Person's Parking Place to be created or revoked ® "ex-adverso" |
|---------|------------------------------------------------------------------------------------|
| 9608    | 13 Parkhill Avenue, Port Glasgow ®                                                 |
| 9738    | 2 Binnie Street, Gourock ®                                                         |
| 9942    | 19 Rossbank Road, Port Glasgow ®                                                   |
| 0045    | 15 Cardwell Road, Gourock ®                                                        |
| 0113    | 74 Balloch Road, Greenock ®                                                        |
| 0134    | 11 Huntly Drive, Greenock ®                                                        |
| 0356    | 64 Banff Road, Greenock ®                                                          |
| 0403    | 22 Grant Street, Greenock ®                                                        |
| 0502    | 55 Blairmore Road, Greenock ®                                                      |
| 0505    | 35 Royal Street, Gourock ®                                                         |
| 0606    | 87 Southfield Avenue, Port Glasgow ®                                               |
| 0643    | 46 Bannockburn Street, Greenock ®                                                  |
| 0752    | 15B St John's Road, Gourock ®                                                      |
| 0754    | 63 Nicolson Street, Greenock ®                                                     |
| 0804    | 76 Arran Avenue, Port Glasgow®                                                     |
| 0846    | 25 Drummond Street, Greenock ®                                                     |
| 0862    | 168 Old Inverkip Road, Greenock ®                                                  |
| 0924    | 14 Auchendores Avenue, Port Glasgow ®                                              |
| 0928    | 26 Drumshantie Road, Gourock ®                                                     |
| 0965    | 77 Parkhill Avenue, Port Glasgow ®                                                 |
| 0979    | 6 Lemmon Street, Greenock ®                                                        |
| 1031    | 30 Stafford Road, Greenock ®                                                       |
|         |                                                                                    |
|         |                                                                                    |
|         |                                                                                    |