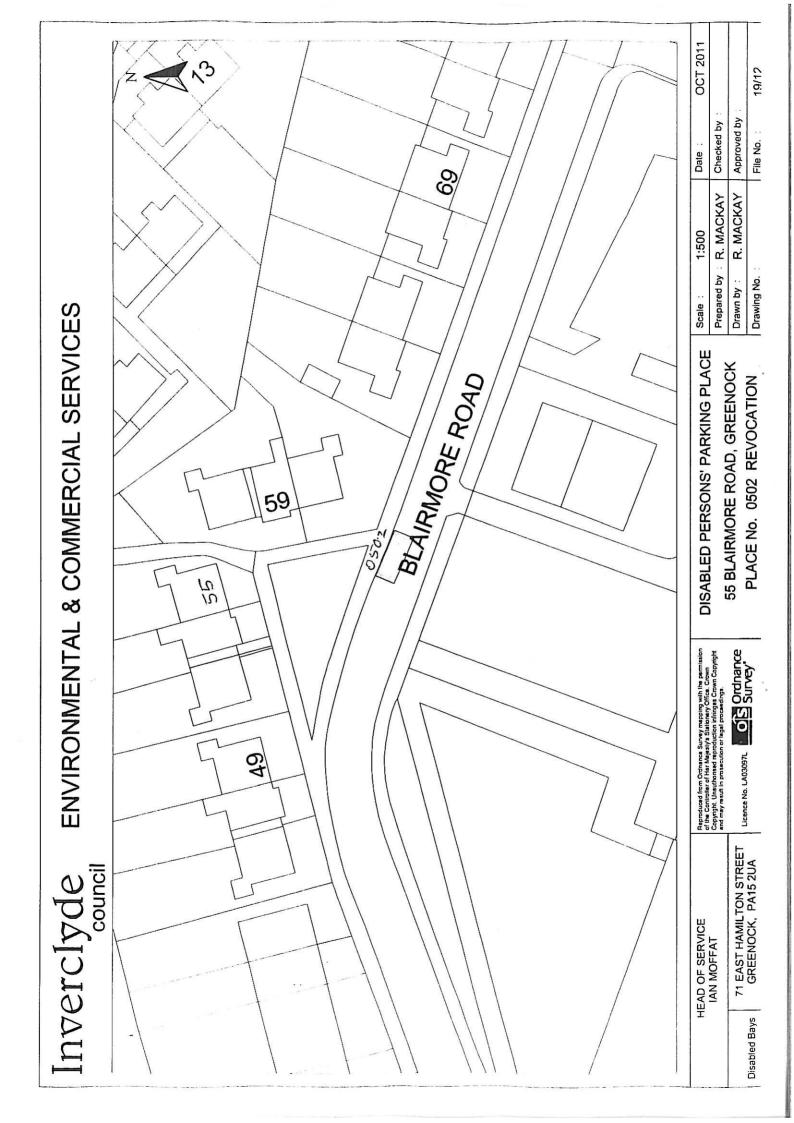

### **SCHEDULE**

Rev B

All and whole that area of ground as described in Column 2 in the table below:

| Ref No. | Address of Disabled Person's Parking Place to be created or revoked ® "ex-adverso" |
|---------|------------------------------------------------------------------------------------|
| 9608    | 13 Parkhill Avenue, Port Glasgow ®                                                 |
| 9738    | 2 Binnie Street, Gourock ®                                                         |
| 9942    | 19 Rossbank Road, Port Glasgow ®                                                   |
| 0045    | 15 Cardwell Road, Gourock ®                                                        |
| 0113    | 74 Balloch Road, Greenock ®                                                        |
| 0134    | 11 Huntly Drive, Greenock ®                                                        |
| 0356    | 64 Banff Road, Greenock ®                                                          |
| 0403    | 22 Grant Street, Greenock ®                                                        |
| 0502    | 55 Blairmore Road, Greenock ®                                                      |
| 0505    | 35 Royal Street, Gourock ®                                                         |
| 0606    | 87 Southfield Avenue, Port Glasgow ®                                               |
| 0643    | 46 Bannockburn Street, Greenock ®                                                  |
| 0752    | 15B St John's Road, Gourock ®                                                      |
| 0754    | 63 Nicolson Street, Greenock ®                                                     |
| 0804    | 76 Arran Avenue, Port Glasgow®                                                     |
| 0846    | 25 Drummond Street, Greenock ®                                                     |
| 0862    | 168 Old Inverkip Road, Greenock ®                                                  |
| 0924    | 14 Auchendores Avenue, Port Glasgow ®                                              |
| 0928    | 26 Drumshantie Road, Gourock ®                                                     |
| 0965    | 77 Parkhill Avenue, Port Glasgow ®                                                 |
| 0979    | 6 Lemmon Street, Greenock ®                                                        |
| 1031    | 30 Stafford Road, Greenock ®                                                       |
|         |                                                                                    |
|         |                                                                                    |
|         |                                                                                    |