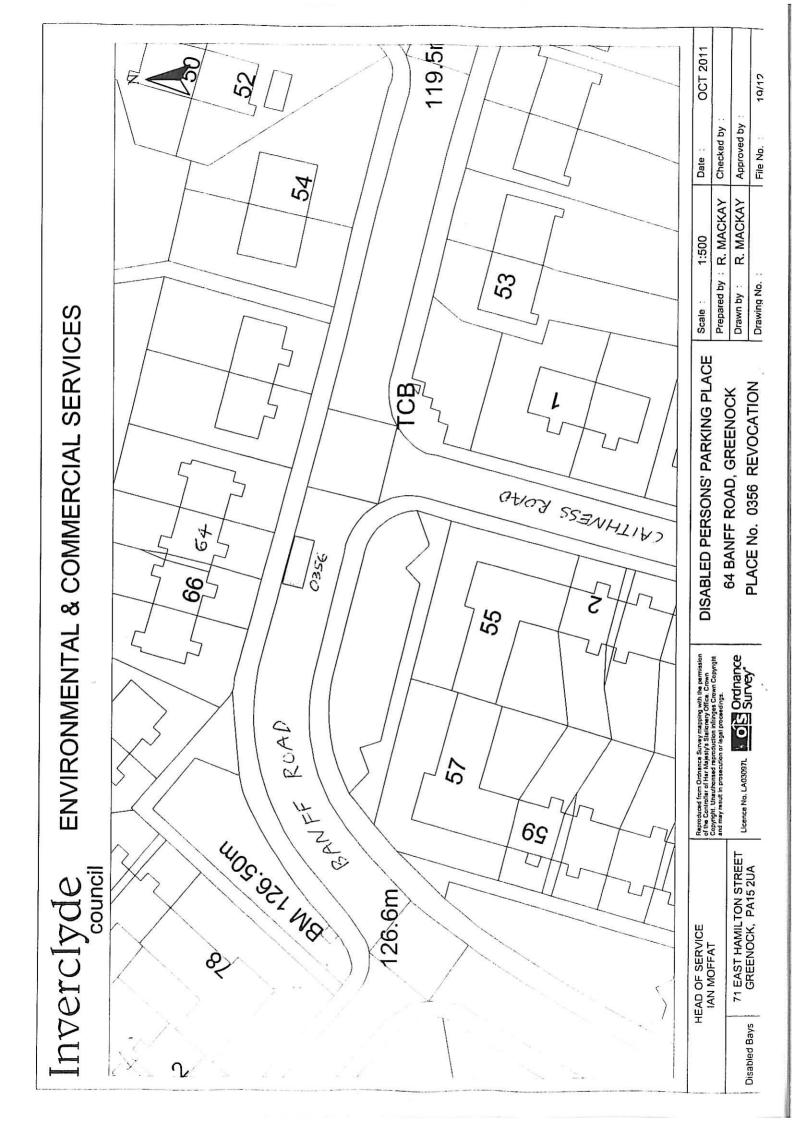

### **SCHEDULE**

Rev B

All and whole that area of ground as described in Column 2 in the table below:

| Ref No. | Address of Disabled Person's Parking Place to be created or revoked ® "ex-adverso" |
|---------|------------------------------------------------------------------------------------|
| 9608    | 13 Parkhill Avenue, Port Glasgow ®                                                 |
| 9738    | 2 Binnie Street, Gourock ®                                                         |
| 9942    | 19 Rossbank Road, Port Glasgow ®                                                   |
| 0045    | 15 Cardwell Road, Gourock ®                                                        |
| 0113    | 74 Balloch Road, Greenock ®                                                        |
| 0134    | 11 Huntly Drive, Greenock ®                                                        |
| 0356    | 64 Banff Road, Greenock ®                                                          |
| 0403    | 22 Grant Street, Greenock ®                                                        |
| 0502    | 55 Blairmore Road, Greenock ®                                                      |
| 0505    | 35 Royal Street, Gourock ®                                                         |
| 0606    | 87 Southfield Avenue, Port Glasgow ®                                               |
| 0643    | 46 Bannockburn Street, Greenock ®                                                  |
| 0752    | 15B St John's Road, Gourock ®                                                      |
| 0754    | 63 Nicolson Street, Greenock ®                                                     |
| 0804    | 76 Arran Avenue, Port Glasgow®                                                     |
| 0846    | 25 Drummond Street, Greenock ®                                                     |
| 0862    | 168 Old Inverkip Road, Greenock ®                                                  |
| 0924    | 14 Auchendores Avenue, Port Glasgow ®                                              |
| 0928    | 26 Drumshantie Road, Gourock ®                                                     |
| 0965    | 77 Parkhill Avenue, Port Glasgow ®                                                 |
| 0979    | 6 Lemmon Street, Greenock ®                                                        |
| 1031    | 30 Stafford Road, Greenock ®                                                       |
|         |                                                                                    |
|         |                                                                                    |
|         |                                                                                    |