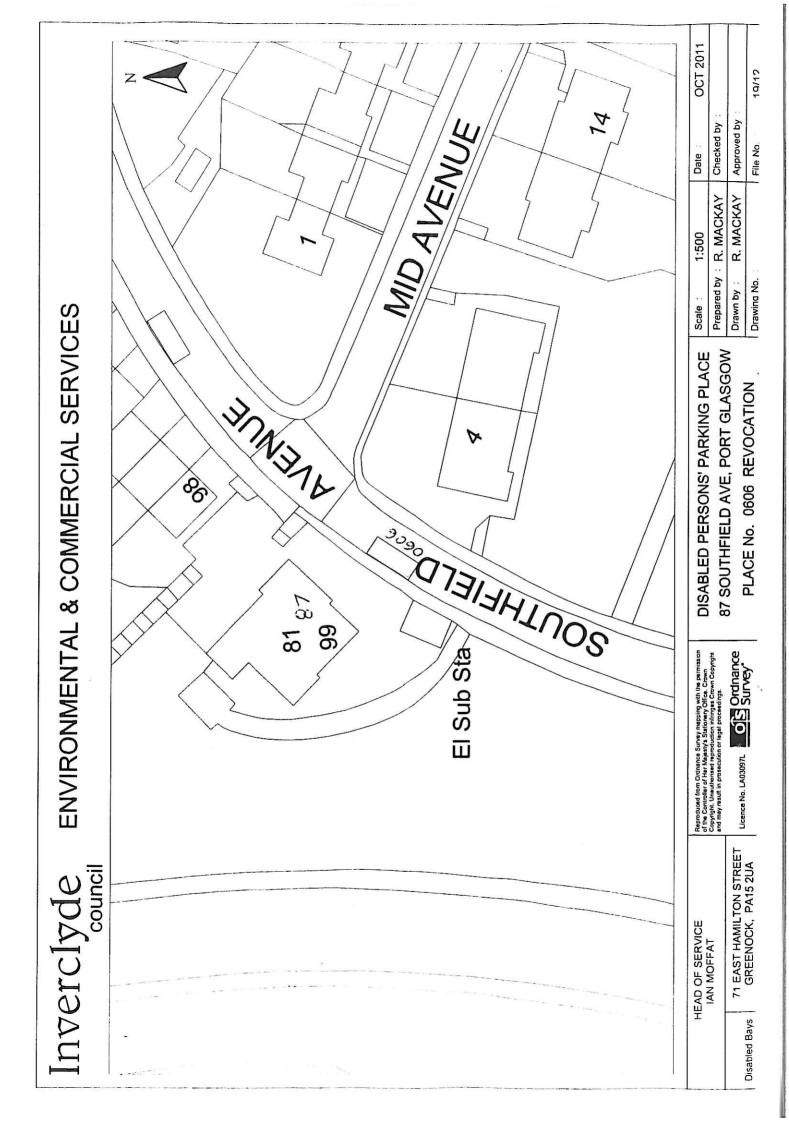

### **SCHEDULE**

Rev B

All and whole that area of ground as described in Column 2 in the table below:

| Ref No. | Address of Disabled Person's Parking Place to be created or revoked ® "ex-adverso" |
|---------|------------------------------------------------------------------------------------|
| 9608    | 13 Parkhill Avenue, Port Glasgow ®                                                 |
| 9738    | 2 Binnie Street, Gourock ®                                                         |
| 9942    | 19 Rossbank Road, Port Glasgow ®                                                   |
| 0045    | 15 Cardwell Road, Gourock ®                                                        |
| 0113    | 74 Balloch Road, Greenock ®                                                        |
| 0134    | 11 Huntly Drive, Greenock ®                                                        |
| 0356    | 64 Banff Road, Greenock ®                                                          |
| 0403    | 22 Grant Street, Greenock ®                                                        |
| 0502    | 55 Blairmore Road, Greenock ®                                                      |
| 0505    | 35 Royal Street, Gourock ®                                                         |
| 0606    | 87 Southfield Avenue, Port Glasgow ®                                               |
| 0643    | 46 Bannockburn Street, Greenock ®                                                  |
| 0752    | 15B St John's Road, Gourock ®                                                      |
| 0754    | 63 Nicolson Street, Greenock ®                                                     |
| 0804    | 76 Arran Avenue, Port Glasgow®                                                     |
| 0846    | 25 Drummond Street, Greenock ®                                                     |
| 0862    | 168 Old Inverkip Road, Greenock ®                                                  |
| 0924    | 14 Auchendores Avenue, Port Glasgow ®                                              |
| 0928    | 26 Drumshantie Road, Gourock ®                                                     |
| 0965    | 77 Parkhill Avenue, Port Glasgow ®                                                 |
| 0979    | 6 Lemmon Street, Greenock ®                                                        |
| 1031    | 30 Stafford Road, Greenock ®                                                       |
|         |                                                                                    |
|         |                                                                                    |
|         |                                                                                    |