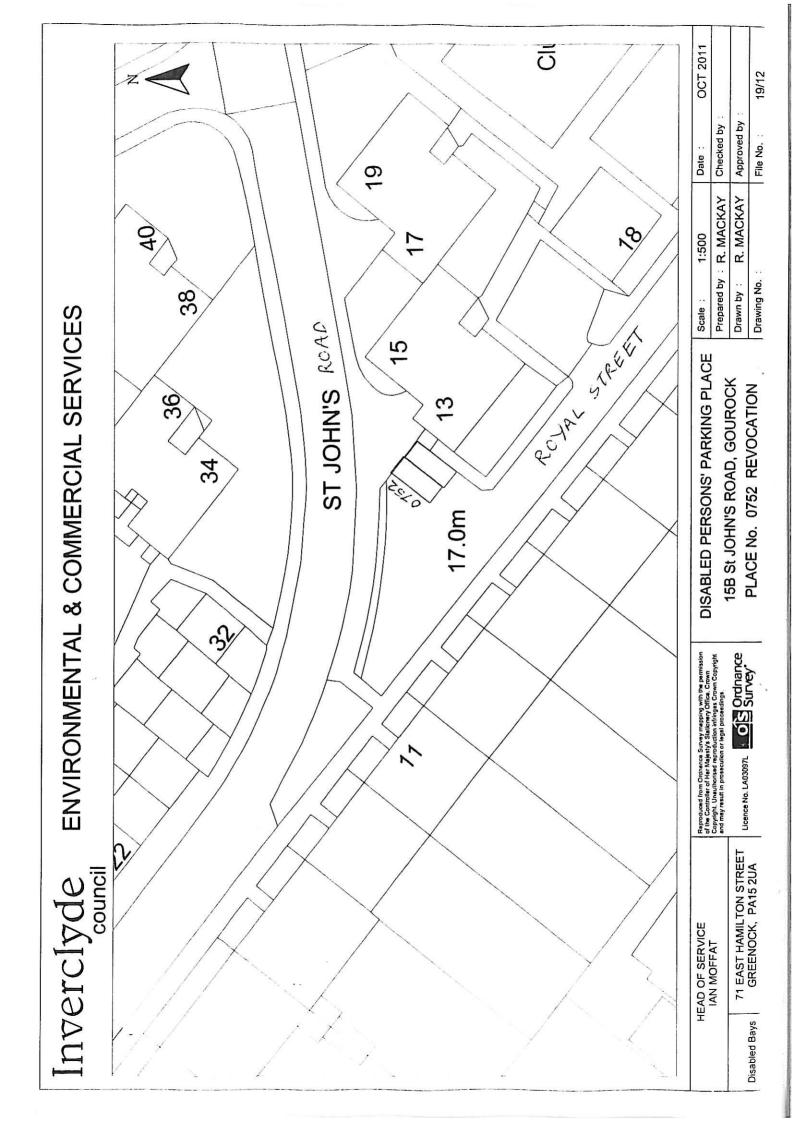

### **SCHEDULE**

Rev B

All and whole that area of ground as described in Column 2 in the table below:

| Ref No. | Address of Disabled Person's Parking Place to be created or revoked ® "ex-adverso" |
|---------|------------------------------------------------------------------------------------|
| 9608    | 13 Parkhill Avenue, Port Glasgow ®                                                 |
| 9738    | 2 Binnie Street, Gourock ®                                                         |
| 9942    | 19 Rossbank Road, Port Glasgow ®                                                   |
| 0045    | 15 Cardwell Road, Gourock ®                                                        |
| 0113    | 74 Balloch Road, Greenock ®                                                        |
| 0134    | 11 Huntly Drive, Greenock ®                                                        |
| 0356    | 64 Banff Road, Greenock ®                                                          |
| 0403    | 22 Grant Street, Greenock ®                                                        |
| 0502    | 55 Blairmore Road, Greenock ®                                                      |
| 0505    | 35 Royal Street, Gourock ®                                                         |
| 0606    | 87 Southfield Avenue, Port Glasgow ®                                               |
| 0643    | 46 Bannockburn Street, Greenock ®                                                  |
| 0752    | 15B St John's Road, Gourock ®                                                      |
| 0754    | 63 Nicolson Street, Greenock ®                                                     |
| 0804    | 76 Arran Avenue, Port Glasgow®                                                     |
| 0846    | 25 Drummond Street, Greenock ®                                                     |
| 0862    | 168 Old Inverkip Road, Greenock ®                                                  |
| 0924    | 14 Auchendores Avenue, Port Glasgow ®                                              |
| 0928    | 26 Drumshantie Road, Gourock ®                                                     |
| 0965    | 77 Parkhill Avenue, Port Glasgow ®                                                 |
| 0979    | 6 Lemmon Street, Greenock ®                                                        |
| 1031    | 30 Stafford Road, Greenock ®                                                       |
|         |                                                                                    |
|         |                                                                                    |
|         |                                                                                    |