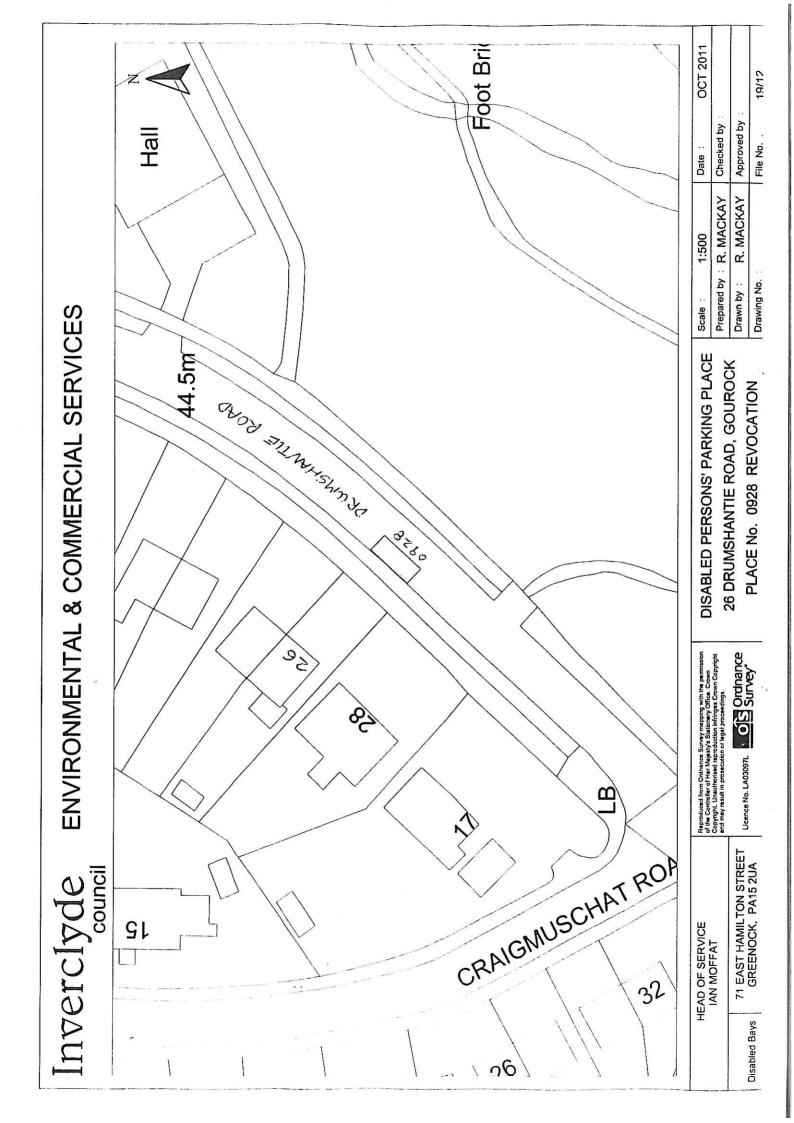

### **SCHEDULE**

Rev B

All and whole that area of ground as described in Column 2 in the table below:

| Ref No. | Address of Disabled Person's Parking Place to be created or revoked ® "ex-adverso" |
|---------|------------------------------------------------------------------------------------|
| 9608    | 13 Parkhill Avenue, Port Glasgow ®                                                 |
| 9738    | 2 Binnie Street, Gourock ®                                                         |
| 9942    | 19 Rossbank Road, Port Glasgow ®                                                   |
| 0045    | 15 Cardwell Road, Gourock ®                                                        |
| 0113    | 74 Balloch Road, Greenock ®                                                        |
| 0134    | 11 Huntly Drive, Greenock ®                                                        |
| 0356    | 64 Banff Road, Greenock ®                                                          |
| 0403    | 22 Grant Street, Greenock ®                                                        |
| 0502    | 55 Blairmore Road, Greenock ®                                                      |
| 0505    | 35 Royal Street, Gourock ®                                                         |
| 0606    | 87 Southfield Avenue, Port Glasgow ®                                               |
| 0643    | 46 Bannockburn Street, Greenock ®                                                  |
| 0752    | 15B St John's Road, Gourock ®                                                      |
| 0754    | 63 Nicolson Street, Greenock ®                                                     |
| 0804    | 76 Arran Avenue, Port Glasgow®                                                     |
| 0846    | 25 Drummond Street, Greenock ®                                                     |
| 0862    | 168 Old Inverkip Road, Greenock ®                                                  |
| 0924    | 14 Auchendores Avenue, Port Glasgow ®                                              |
| 0928    | 26 Drumshantie Road, Gourock ®                                                     |
| 0965    | 77 Parkhill Avenue, Port Glasgow ®                                                 |
| 0979    | 6 Lemmon Street, Greenock ®                                                        |
| 1031    | 30 Stafford Road, Greenock ®                                                       |
|         |                                                                                    |
|         |                                                                                    |
|         |                                                                                    |