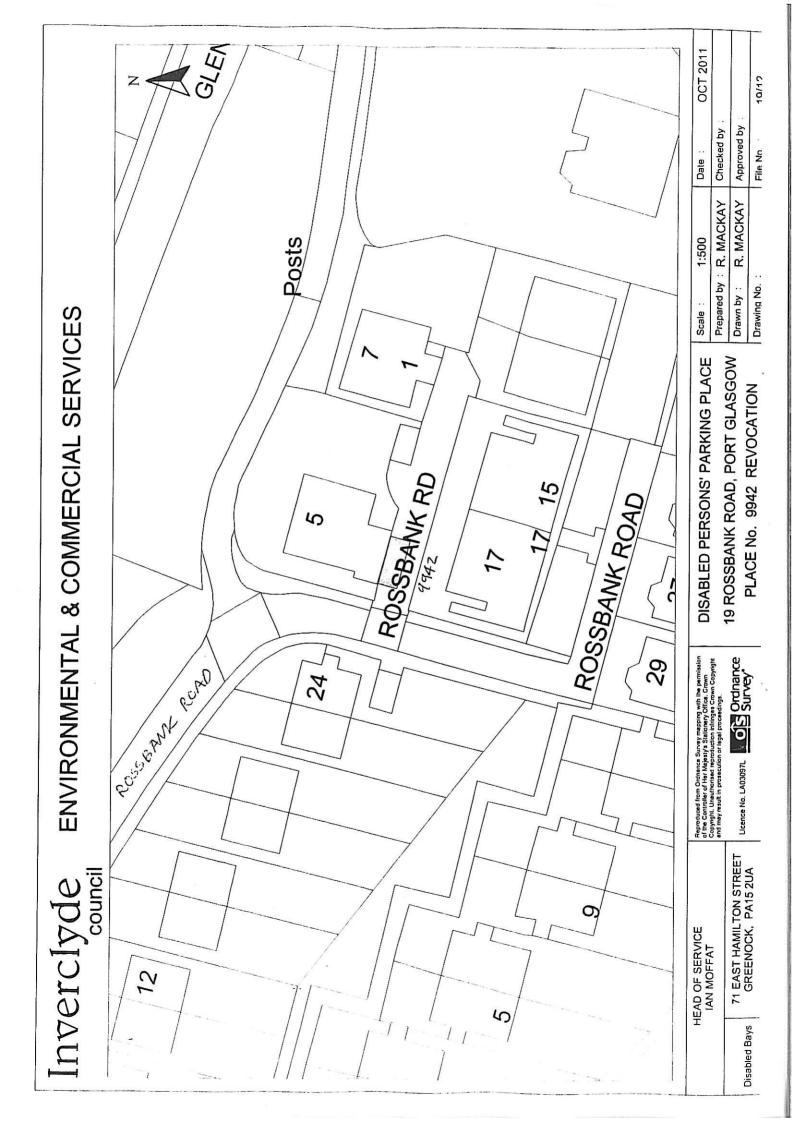

### **SCHEDULE**

Rev B

All and whole that area of ground as described in Column 2 in the table below:

| Ref No. | Address of Disabled Person's Parking Place to be created or revoked ® "ex-adverso" |
|---------|------------------------------------------------------------------------------------|
| 9608    | 13 Parkhill Avenue, Port Glasgow ®                                                 |
| 9738    | 2 Binnie Street, Gourock ®                                                         |
| 9942    | 19 Rossbank Road, Port Glasgow ®                                                   |
| 0045    | 15 Cardwell Road, Gourock ®                                                        |
| 0113    | 74 Balloch Road, Greenock ®                                                        |
| 0134    | 11 Huntly Drive, Greenock ®                                                        |
| 0356    | 64 Banff Road, Greenock ®                                                          |
| 0403    | 22 Grant Street, Greenock ®                                                        |
| 0502    | 55 Blairmore Road, Greenock ®                                                      |
| 0505    | 35 Royal Street, Gourock ®                                                         |
| 0606    | 87 Southfield Avenue, Port Glasgow ®                                               |
| 0643    | 46 Bannockburn Street, Greenock ®                                                  |
| 0752    | 15B St John's Road, Gourock ®                                                      |
| 0754    | 63 Nicolson Street, Greenock ®                                                     |
| 0804    | 76 Arran Avenue, Port Glasgow®                                                     |
| 0846    | 25 Drummond Street, Greenock ®                                                     |
| 0862    | 168 Old Inverkip Road, Greenock ®                                                  |
| 0924    | 14 Auchendores Avenue, Port Glasgow ®                                              |
| 0928    | 26 Drumshantie Road, Gourock ®                                                     |
| 0965    | 77 Parkhill Avenue, Port Glasgow ®                                                 |
| 0979    | 6 Lemmon Street, Greenock ®                                                        |
| 1031    | 30 Stafford Road, Greenock ®                                                       |
|         |                                                                                    |
|         |                                                                                    |
|         |                                                                                    |