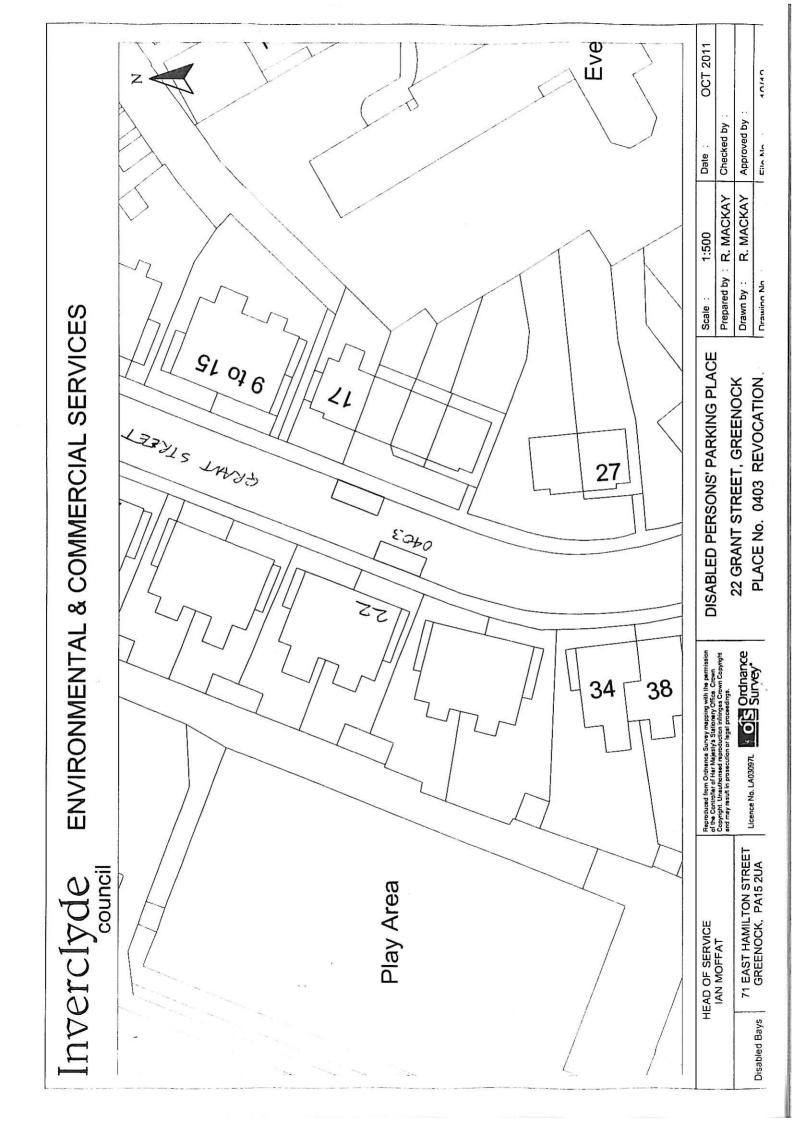

### **SCHEDULE**

Rev B

All and whole that area of ground as described in Column 2 in the table below:

| Ref No. | Address of Disabled Person's Parking Place to be created or revoked ® "ex-adverso" |
|---------|------------------------------------------------------------------------------------|
| 9608    | 13 Parkhill Avenue, Port Glasgow ®                                                 |
| 9738    | 2 Binnie Street, Gourock ®                                                         |
| 9942    | 19 Rossbank Road, Port Glasgow ®                                                   |
| 0045    | 15 Cardwell Road, Gourock ®                                                        |
| 0113    | 74 Balloch Road, Greenock ®                                                        |
| 0134    | 11 Huntly Drive, Greenock ®                                                        |
| 0356    | 64 Banff Road, Greenock ®                                                          |
| 0403    | 22 Grant Street, Greenock ®                                                        |
| 0502    | 55 Blairmore Road, Greenock ®                                                      |
| 0505    | 35 Royal Street, Gourock ®                                                         |
| 0606    | 87 Southfield Avenue, Port Glasgow ®                                               |
| 0643    | 46 Bannockburn Street, Greenock ®                                                  |
| 0752    | 15B St John's Road, Gourock ®                                                      |
| 0754    | 63 Nicolson Street, Greenock ®                                                     |
| 0804    | 76 Arran Avenue, Port Glasgow®                                                     |
| 0846    | 25 Drummond Street, Greenock ®                                                     |
| 0862    | 168 Old Inverkip Road, Greenock ®                                                  |
| 0924    | 14 Auchendores Avenue, Port Glasgow ®                                              |
| 0928    | 26 Drumshantie Road, Gourock ®                                                     |
| 0965    | 77 Parkhill Avenue, Port Glasgow ®                                                 |
| 0979    | 6 Lemmon Street, Greenock ®                                                        |
| 1031    | 30 Stafford Road, Greenock ®                                                       |
|         |                                                                                    |
|         |                                                                                    |
|         |                                                                                    |