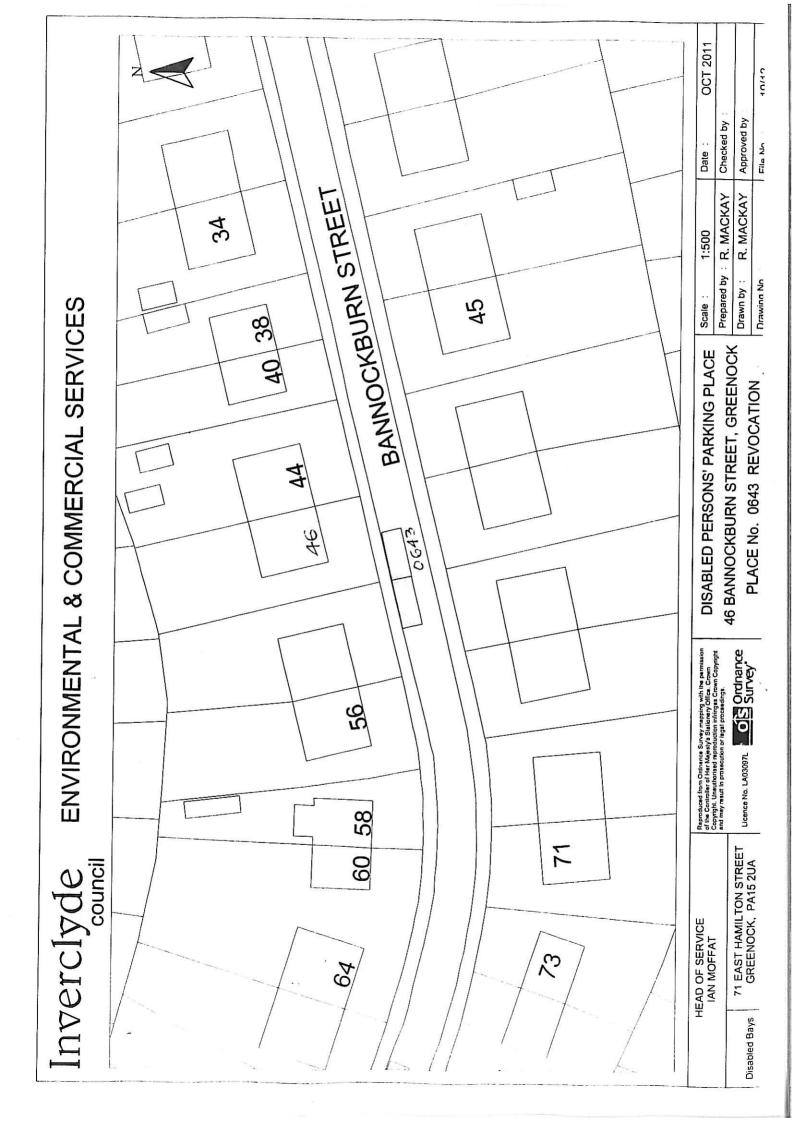

### **SCHEDULE**

Rev B

All and whole that area of ground as described in Column 2 in the table below:

| Ref No. | Address of Disabled Person's Parking Place to be created or revoked ® "ex-adverso" |
|---------|------------------------------------------------------------------------------------|
| 9608    | 13 Parkhill Avenue, Port Glasgow ®                                                 |
| 9738    | 2 Binnie Street, Gourock ®                                                         |
| 9942    | 19 Rossbank Road, Port Glasgow ®                                                   |
| 0045    | 15 Cardwell Road, Gourock ®                                                        |
| 0113    | 74 Balloch Road, Greenock ®                                                        |
| 0134    | 11 Huntly Drive, Greenock ®                                                        |
| 0356    | 64 Banff Road, Greenock ®                                                          |
| 0403    | 22 Grant Street, Greenock ®                                                        |
| 0502    | 55 Blairmore Road, Greenock ®                                                      |
| 0505    | 35 Royal Street, Gourock ®                                                         |
| 0606    | 87 Southfield Avenue, Port Glasgow ®                                               |
| 0643    | 46 Bannockburn Street, Greenock ®                                                  |
| 0752    | 15B St John's Road, Gourock ®                                                      |
| 0754    | 63 Nicolson Street, Greenock ®                                                     |
| 0804    | 76 Arran Avenue, Port Glasgow®                                                     |
| 0846    | 25 Drummond Street, Greenock ®                                                     |
| 0862    | 168 Old Inverkip Road, Greenock ®                                                  |
| 0924    | 14 Auchendores Avenue, Port Glasgow ®                                              |
| 0928    | 26 Drumshantie Road, Gourock ®                                                     |
| 0965    | 77 Parkhill Avenue, Port Glasgow ®                                                 |
| 0979    | 6 Lemmon Street, Greenock ®                                                        |
| 1031    | 30 Stafford Road, Greenock ®                                                       |
|         |                                                                                    |
|         |                                                                                    |
|         |                                                                                    |