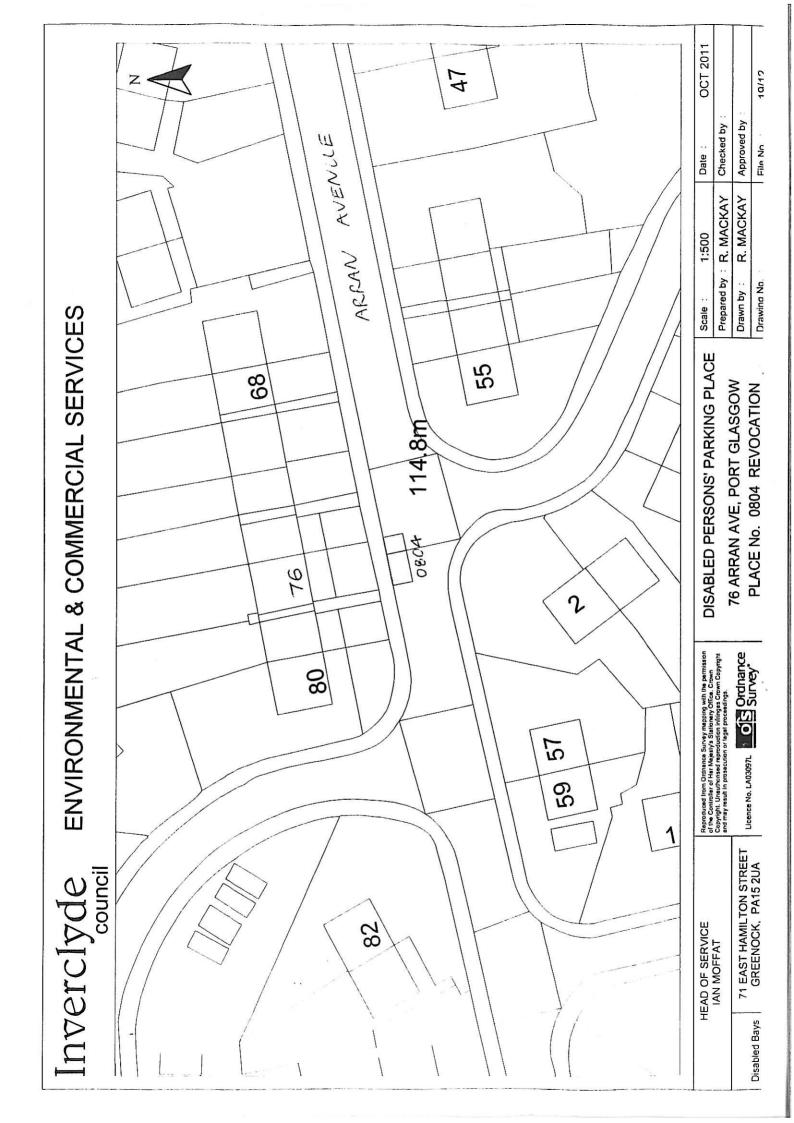

### **SCHEDULE**

Rev B

All and whole that area of ground as described in Column 2 in the table below:

| Ref No. | Address of Disabled Person's Parking Place to be created or revoked ® "ex-adverso" |
|---------|------------------------------------------------------------------------------------|
| 9608    | 13 Parkhill Avenue, Port Glasgow ®                                                 |
| 9738    | 2 Binnie Street, Gourock ®                                                         |
| 9942    | 19 Rossbank Road, Port Glasgow ®                                                   |
| 0045    | 15 Cardwell Road, Gourock ®                                                        |
| 0113    | 74 Balloch Road, Greenock ®                                                        |
| 0134    | 11 Huntly Drive, Greenock ®                                                        |
| 0356    | 64 Banff Road, Greenock ®                                                          |
| 0403    | 22 Grant Street, Greenock ®                                                        |
| 0502    | 55 Blairmore Road, Greenock ®                                                      |
| 0505    | 35 Royal Street, Gourock ®                                                         |
| 0606    | 87 Southfield Avenue, Port Glasgow ®                                               |
| 0643    | 46 Bannockburn Street, Greenock ®                                                  |
| 0752    | 15B St John's Road, Gourock ®                                                      |
| 0754    | 63 Nicolson Street, Greenock ®                                                     |
| 0804    | 76 Arran Avenue, Port Glasgow®                                                     |
| 0846    | 25 Drummond Street, Greenock ®                                                     |
| 0862    | 168 Old Inverkip Road, Greenock ®                                                  |
| 0924    | 14 Auchendores Avenue, Port Glasgow ®                                              |
| 0928    | 26 Drumshantie Road, Gourock ®                                                     |
| 0965    | 77 Parkhill Avenue, Port Glasgow ®                                                 |
| 0979    | 6 Lemmon Street, Greenock ®                                                        |
| 1031    | 30 Stafford Road, Greenock ®                                                       |
|         |                                                                                    |
|         |                                                                                    |
|         |                                                                                    |