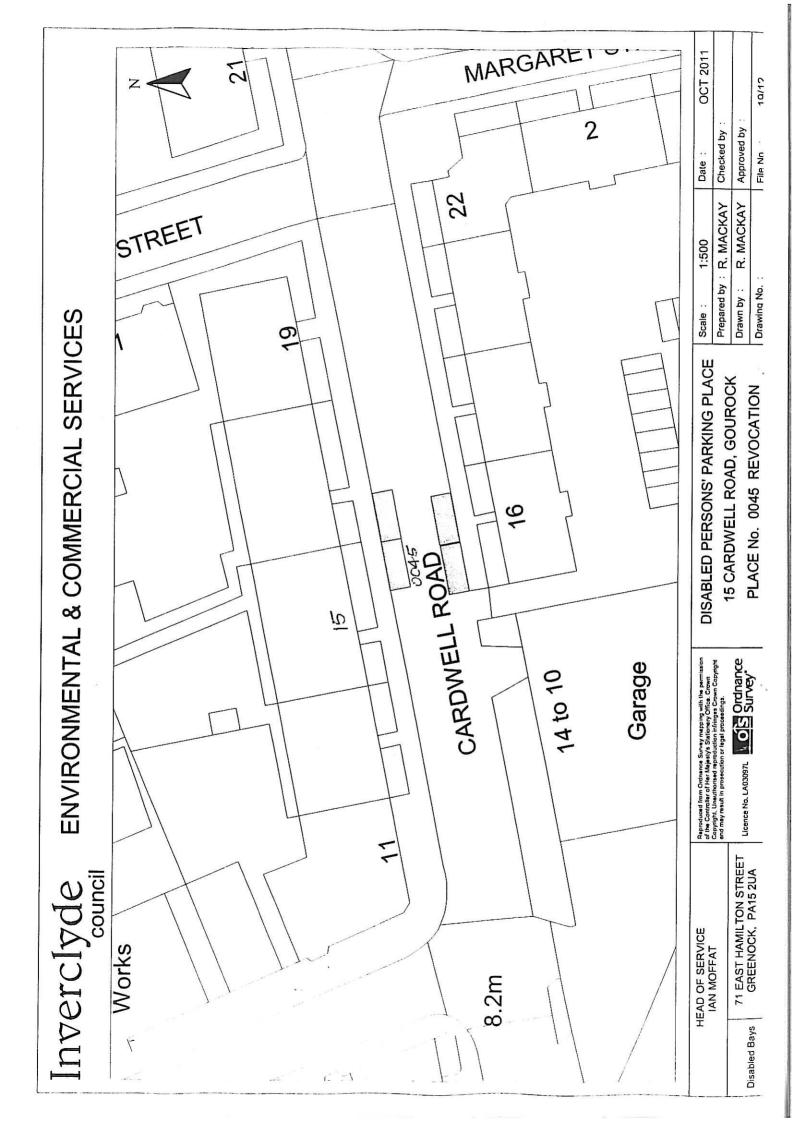

### **SCHEDULE**

Rev B

All and whole that area of ground as described in Column 2 in the table below:

| Ref No. | Address of Disabled Person's Parking Place to be created or revoked ® "ex-adverso" |
|---------|------------------------------------------------------------------------------------|
| 9608    | 13 Parkhill Avenue, Port Glasgow ®                                                 |
| 9738    | 2 Binnie Street, Gourock ®                                                         |
| 9942    | 19 Rossbank Road, Port Glasgow ®                                                   |
| 0045    | 15 Cardwell Road, Gourock ®                                                        |
| 0113    | 74 Balloch Road, Greenock ®                                                        |
| 0134    | 11 Huntly Drive, Greenock ®                                                        |
| 0356    | 64 Banff Road, Greenock ®                                                          |
| 0403    | 22 Grant Street, Greenock ®                                                        |
| 0502    | 55 Blairmore Road, Greenock ®                                                      |
| 0505    | 35 Royal Street, Gourock ®                                                         |
| 0606    | 87 Southfield Avenue, Port Glasgow ®                                               |
| 0643    | 46 Bannockburn Street, Greenock ®                                                  |
| 0752    | 15B St John's Road, Gourock ®                                                      |
| 0754    | 63 Nicolson Street, Greenock ®                                                     |
| 0804    | 76 Arran Avenue, Port Glasgow®                                                     |
| 0846    | 25 Drummond Street, Greenock ®                                                     |
| 0862    | 168 Old Inverkip Road, Greenock ®                                                  |
| 0924    | 14 Auchendores Avenue, Port Glasgow ®                                              |
| 0928    | 26 Drumshantie Road, Gourock ®                                                     |
| 0965    | 77 Parkhill Avenue, Port Glasgow ®                                                 |
| 0979    | 6 Lemmon Street, Greenock ®                                                        |
| 1031    | 30 Stafford Road, Greenock ®                                                       |
|         |                                                                                    |
|         |                                                                                    |
|         |                                                                                    |