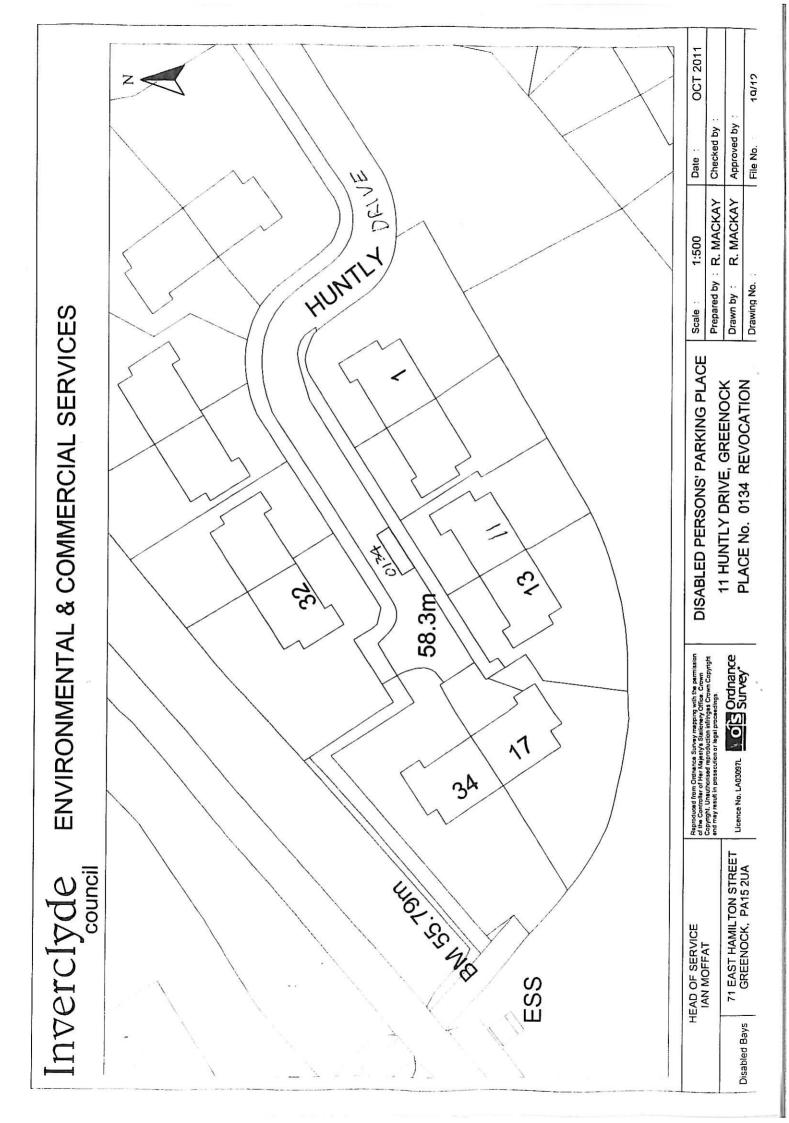

### **SCHEDULE**

Rev B

All and whole that area of ground as described in Column 2 in the table below:

| Ref No. | Address of Disabled Person's Parking Place to be created or revoked ® "ex-adverso" |
|---------|------------------------------------------------------------------------------------|
| 9608    | 13 Parkhill Avenue, Port Glasgow ®                                                 |
| 9738    | 2 Binnie Street, Gourock ®                                                         |
| 9942    | 19 Rossbank Road, Port Glasgow ®                                                   |
| 0045    | 15 Cardwell Road, Gourock ®                                                        |
| 0113    | 74 Balloch Road, Greenock ®                                                        |
| 0134    | 11 Huntly Drive, Greenock ®                                                        |
| 0356    | 64 Banff Road, Greenock ®                                                          |
| 0403    | 22 Grant Street, Greenock ®                                                        |
| 0502    | 55 Blairmore Road, Greenock ®                                                      |
| 0505    | 35 Royal Street, Gourock ®                                                         |
| 0606    | 87 Southfield Avenue, Port Glasgow ®                                               |
| 0643    | 46 Bannockburn Street, Greenock ®                                                  |
| 0752    | 15B St John's Road, Gourock ®                                                      |
| 0754    | 63 Nicolson Street, Greenock ®                                                     |
| 0804    | 76 Arran Avenue, Port Glasgow®                                                     |
| 0846    | 25 Drummond Street, Greenock ®                                                     |
| 0862    | 168 Old Inverkip Road, Greenock ®                                                  |
| 0924    | 14 Auchendores Avenue, Port Glasgow ®                                              |
| 0928    | 26 Drumshantie Road, Gourock ®                                                     |
| 0965    | 77 Parkhill Avenue, Port Glasgow ®                                                 |
| 0979    | 6 Lemmon Street, Greenock ®                                                        |
| 1031    | 30 Stafford Road, Greenock ®                                                       |
|         |                                                                                    |
|         |                                                                                    |
|         |                                                                                    |