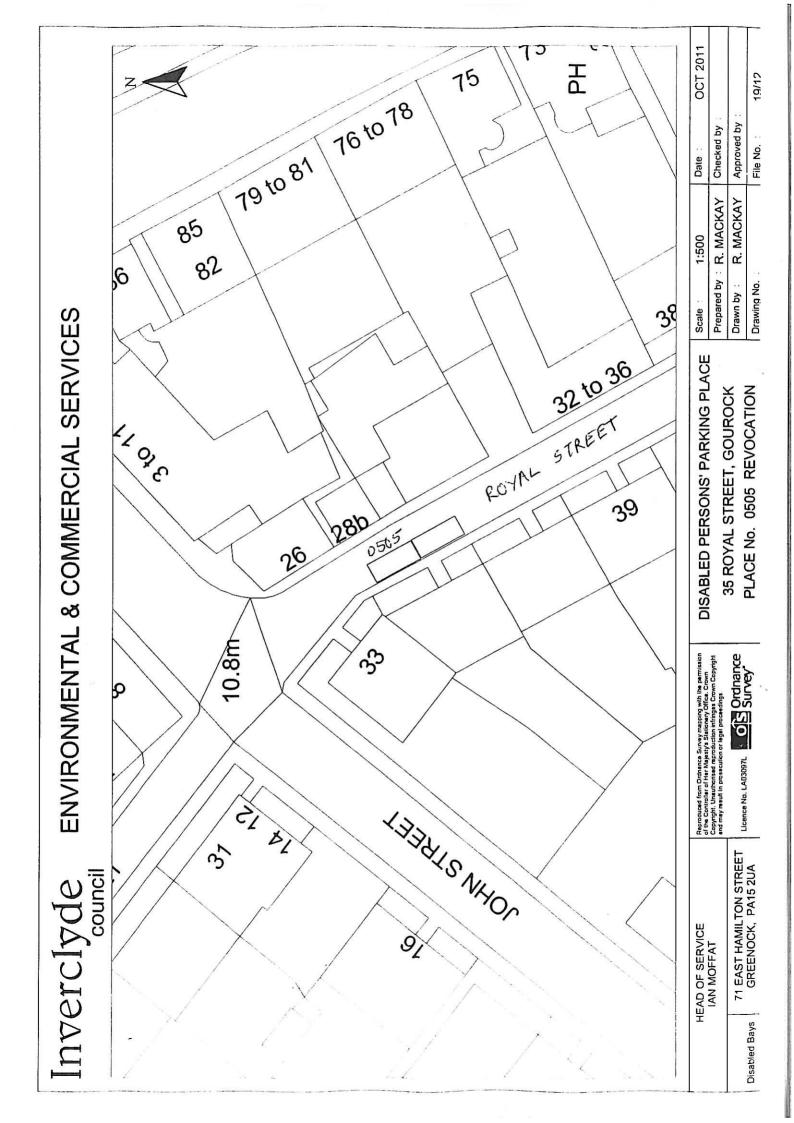

### **SCHEDULE**

Rev B

All and whole that area of ground as described in Column 2 in the table below:

| Ref No. | Address of Disabled Person's Parking Place to be created or revoked ® "ex-adverso" |
|---------|------------------------------------------------------------------------------------|
| 9608    | 13 Parkhill Avenue, Port Glasgow ®                                                 |
| 9738    | 2 Binnie Street, Gourock ®                                                         |
| 9942    | 19 Rossbank Road, Port Glasgow ®                                                   |
| 0045    | 15 Cardwell Road, Gourock ®                                                        |
| 0113    | 74 Balloch Road, Greenock ®                                                        |
| 0134    | 11 Huntly Drive, Greenock ®                                                        |
| 0356    | 64 Banff Road, Greenock ®                                                          |
| 0403    | 22 Grant Street, Greenock ®                                                        |
| 0502    | 55 Blairmore Road, Greenock ®                                                      |
| 0505    | 35 Royal Street, Gourock ®                                                         |
| 0606    | 87 Southfield Avenue, Port Glasgow ®                                               |
| 0643    | 46 Bannockburn Street, Greenock ®                                                  |
| 0752    | 15B St John's Road, Gourock ®                                                      |
| 0754    | 63 Nicolson Street, Greenock ®                                                     |
| 0804    | 76 Arran Avenue, Port Glasgow®                                                     |
| 0846    | 25 Drummond Street, Greenock ®                                                     |
| 0862    | 168 Old Inverkip Road, Greenock ®                                                  |
| 0924    | 14 Auchendores Avenue, Port Glasgow ®                                              |
| 0928    | 26 Drumshantie Road, Gourock ®                                                     |
| 0965    | 77 Parkhill Avenue, Port Glasgow ®                                                 |
| 0979    | 6 Lemmon Street, Greenock ®                                                        |
| 1031    | 30 Stafford Road, Greenock ®                                                       |
|         |                                                                                    |
|         |                                                                                    |
|         |                                                                                    |