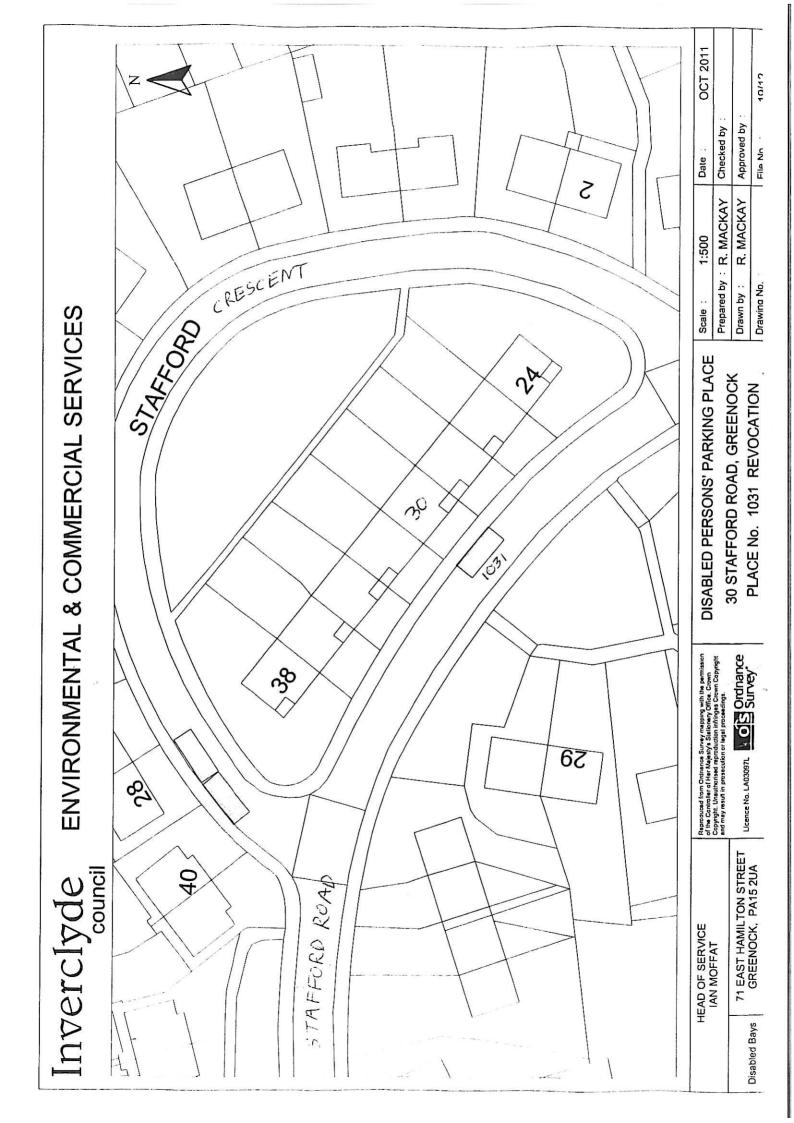

### **SCHEDULE**

Rev B

All and whole that area of ground as described in Column 2 in the table below:

| Ref No. | Address of Disabled Person's Parking Place to be created or revoked ® "ex-adverso" |
|---------|------------------------------------------------------------------------------------|
| 9608    | 13 Parkhill Avenue, Port Glasgow ®                                                 |
| 9738    | 2 Binnie Street, Gourock ®                                                         |
| 9942    | 19 Rossbank Road, Port Glasgow ®                                                   |
| 0045    | 15 Cardwell Road, Gourock ®                                                        |
| 0113    | 74 Balloch Road, Greenock ®                                                        |
| 0134    | 11 Huntly Drive, Greenock ®                                                        |
| 0356    | 64 Banff Road, Greenock ®                                                          |
| 0403    | 22 Grant Street, Greenock ®                                                        |
| 0502    | 55 Blairmore Road, Greenock ®                                                      |
| 0505    | 35 Royal Street, Gourock ®                                                         |
| 0606    | 87 Southfield Avenue, Port Glasgow ®                                               |
| 0643    | 46 Bannockburn Street, Greenock ®                                                  |
| 0752    | 15B St John's Road, Gourock ®                                                      |
| 0754    | 63 Nicolson Street, Greenock ®                                                     |
| 0804    | 76 Arran Avenue, Port Glasgow®                                                     |
| 0846    | 25 Drummond Street, Greenock ®                                                     |
| 0862    | 168 Old Inverkip Road, Greenock ®                                                  |
| 0924    | 14 Auchendores Avenue, Port Glasgow ®                                              |
| 0928    | 26 Drumshantie Road, Gourock ®                                                     |
| 0965    | 77 Parkhill Avenue, Port Glasgow ®                                                 |
| 0979    | 6 Lemmon Street, Greenock ®                                                        |
| 1031    | 30 Stafford Road, Greenock ®                                                       |
|         |                                                                                    |
|         |                                                                                    |
|         |                                                                                    |