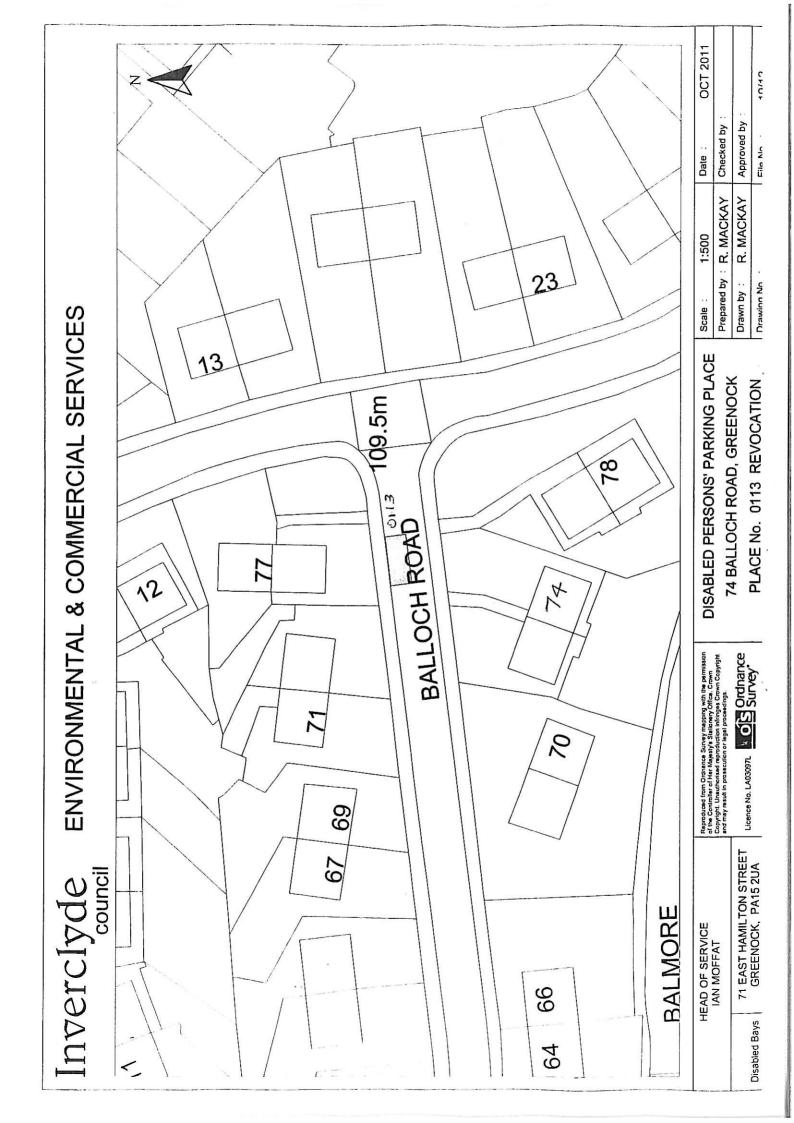

### **SCHEDULE**

Rev B

All and whole that area of ground as described in Column 2 in the table below:

| Ref No. | Address of Disabled Person's Parking Place to be created or revoked ® "ex-adverso" |
|---------|------------------------------------------------------------------------------------|
| 9608    | 13 Parkhill Avenue, Port Glasgow ®                                                 |
| 9738    | 2 Binnie Street, Gourock ®                                                         |
| 9942    | 19 Rossbank Road, Port Glasgow ®                                                   |
| 0045    | 15 Cardwell Road, Gourock ®                                                        |
| 0113    | 74 Balloch Road, Greenock ®                                                        |
| 0134    | 11 Huntly Drive, Greenock ®                                                        |
| 0356    | 64 Banff Road, Greenock ®                                                          |
| 0403    | 22 Grant Street, Greenock ®                                                        |
| 0502    | 55 Blairmore Road, Greenock ®                                                      |
| 0505    | 35 Royal Street, Gourock ®                                                         |
| 0606    | 87 Southfield Avenue, Port Glasgow ®                                               |
| 0643    | 46 Bannockburn Street, Greenock ®                                                  |
| 0752    | 15B St John's Road, Gourock ®                                                      |
| 0754    | 63 Nicolson Street, Greenock ®                                                     |
| 0804    | 76 Arran Avenue, Port Glasgow®                                                     |
| 0846    | 25 Drummond Street, Greenock ®                                                     |
| 0862    | 168 Old Inverkip Road, Greenock ®                                                  |
| 0924    | 14 Auchendores Avenue, Port Glasgow ®                                              |
| 0928    | 26 Drumshantie Road, Gourock ®                                                     |
| 0965    | 77 Parkhill Avenue, Port Glasgow ®                                                 |
| 0979    | 6 Lemmon Street, Greenock ®                                                        |
| 1031    | 30 Stafford Road, Greenock ®                                                       |
|         |                                                                                    |
|         |                                                                                    |
|         |                                                                                    |