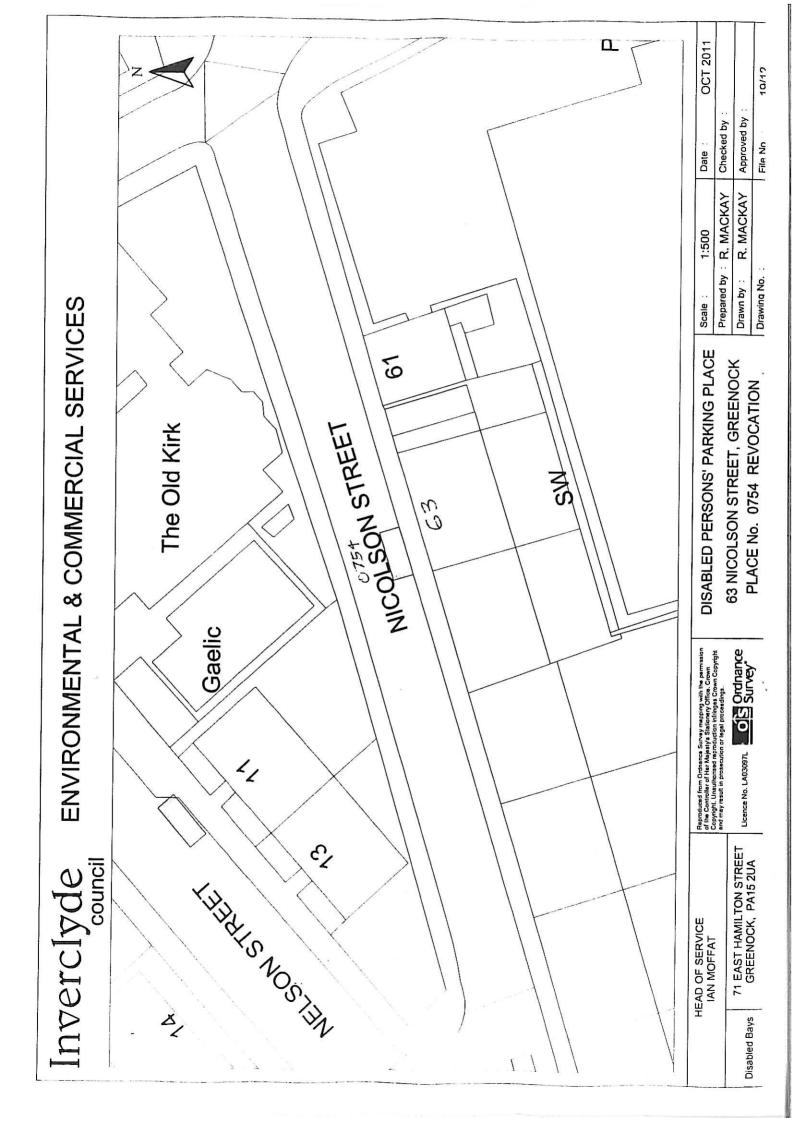

### **SCHEDULE**

Rev B

All and whole that area of ground as described in Column 2 in the table below:

| Ref No. | Address of Disabled Person's Parking Place to be created or revoked ® "ex-adverso" |
|---------|------------------------------------------------------------------------------------|
| 9608    | 13 Parkhill Avenue, Port Glasgow ®                                                 |
| 9738    | 2 Binnie Street, Gourock ®                                                         |
| 9942    | 19 Rossbank Road, Port Glasgow ®                                                   |
| 0045    | 15 Cardwell Road, Gourock ®                                                        |
| 0113    | 74 Balloch Road, Greenock ®                                                        |
| 0134    | 11 Huntly Drive, Greenock ®                                                        |
| 0356    | 64 Banff Road, Greenock ®                                                          |
| 0403    | 22 Grant Street, Greenock ®                                                        |
| 0502    | 55 Blairmore Road, Greenock ®                                                      |
| 0505    | 35 Royal Street, Gourock ®                                                         |
| 0606    | 87 Southfield Avenue, Port Glasgow ®                                               |
| 0643    | 46 Bannockburn Street, Greenock ®                                                  |
| 0752    | 15B St John's Road, Gourock ®                                                      |
| 0754    | 63 Nicolson Street, Greenock ®                                                     |
| 0804    | 76 Arran Avenue, Port Glasgow®                                                     |
| 0846    | 25 Drummond Street, Greenock ®                                                     |
| 0862    | 168 Old Inverkip Road, Greenock ®                                                  |
| 0924    | 14 Auchendores Avenue, Port Glasgow ®                                              |
| 0928    | 26 Drumshantie Road, Gourock ®                                                     |
| 0965    | 77 Parkhill Avenue, Port Glasgow ®                                                 |
| 0979    | 6 Lemmon Street, Greenock ®                                                        |
| 1031    | 30 Stafford Road, Greenock ®                                                       |
|         |                                                                                    |
|         |                                                                                    |
|         |                                                                                    |