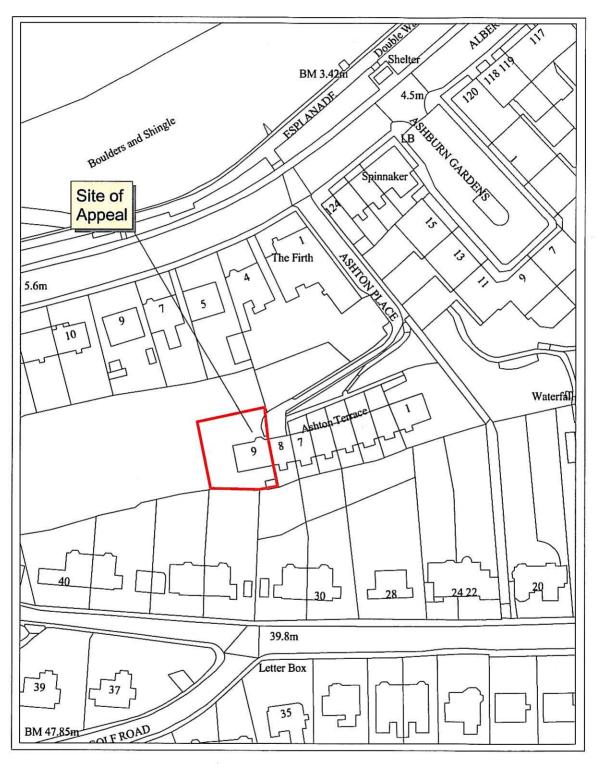

Subject: Notification of Planning Appeal Decision: Erection of a gate (in retrospect) at 9 - 9A Ashton

Terrace, Gourock.

## INTRODUCTION

In March 2011 planning permission was refused for the erection of a gate (in retrospect) at 9 - 9A Ashton Terrace, Gourock. Planning permission was refused as the proposed gate, by virtue of its location, prevents access to the head of Ashton Terrace for the turning of vehicles, forcing vehicles to reverse along Ashton Terrace and Ashton Place to Ashton Road, to the detriment of road safety. An appeal against the refusal of planning permission application was lodged with the Scottish Government and considered by written submissions.

## NOTIFICATION OF APPEAL DECISION

The Reporter considered the determining issues to be the visual impact of the gate and road safety.

The Reporter agreed with the Council that the gate has an acceptable visual impact. However, he did not accept the Council's case that there are unacceptable road safety implications. He considers it possible for smaller vehicles to turn in the lane, albeit with difficulty, and that any vehicle unable to turn can reverse down Ashton Terrace. While he accepts that this is not ideal, the number of times when this would occur added to the slow vehicle speed does not make this an unacceptable highway hazard.