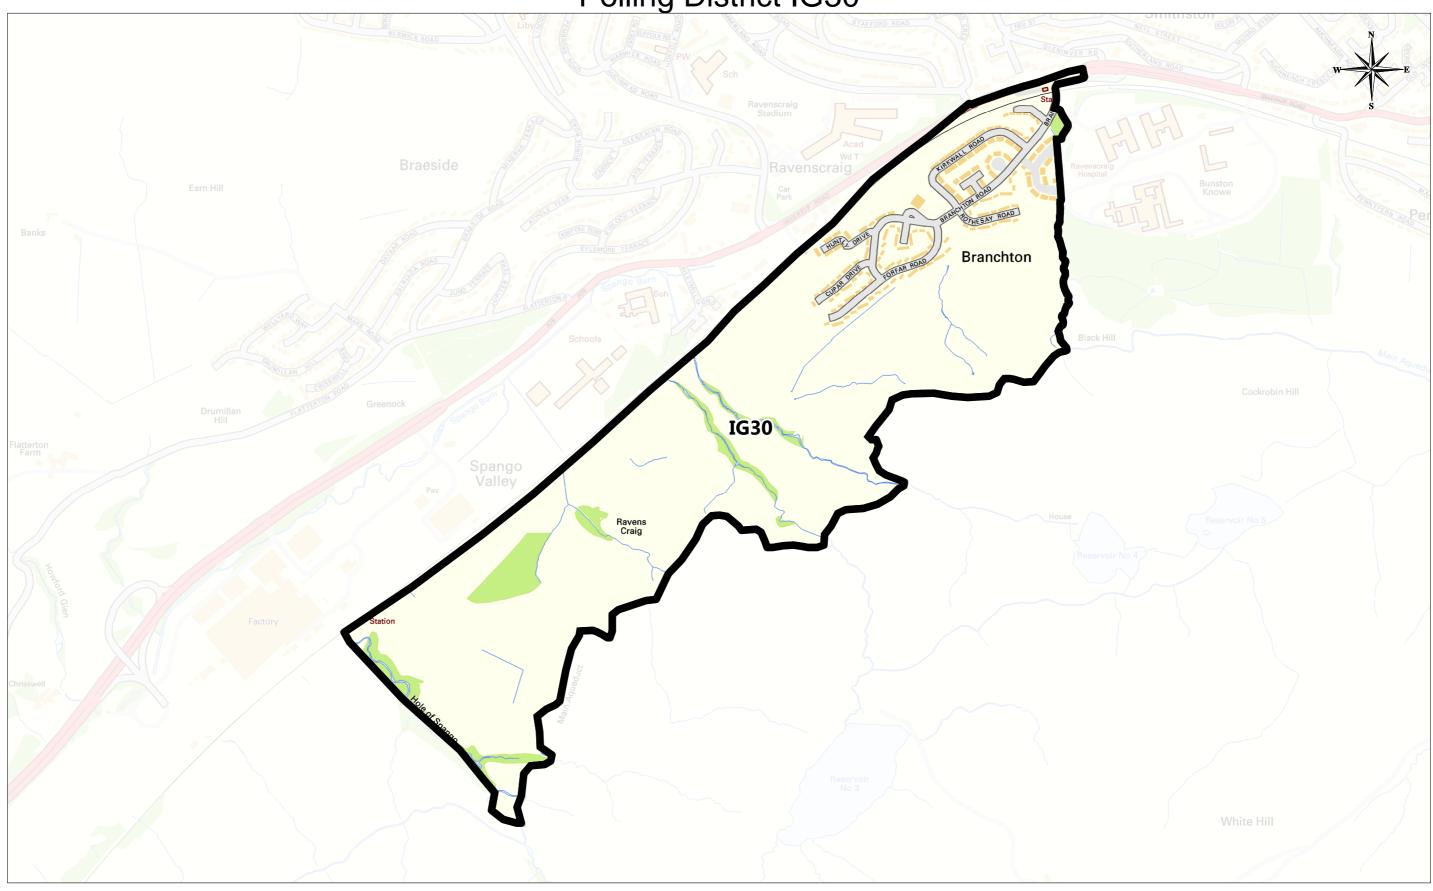

### **Environmental and Commercial Services**

Environment, Regeneration & Resources Corporate Director: Scott Allan BSc., C.Eng., M.I.C.E

Municipal Buildings Clyde Square Greenock PA15 1LY Tel: 01475 712712 Fax: 01475 712731 scott.allan@inverclyde.gov.ul Plan Creator: Legal & Property Services

Date: 23/03/2017 Scale: 1:8590

This map is reproduced from Ordnance Survey material with the permission of Ordnance Survey on behalf of the Controller of Her Majesty's Stationery Office © Crown copyright. Unauthorised reproduction infringes Crown copyright and may lead to prosecution or civil proceedings.