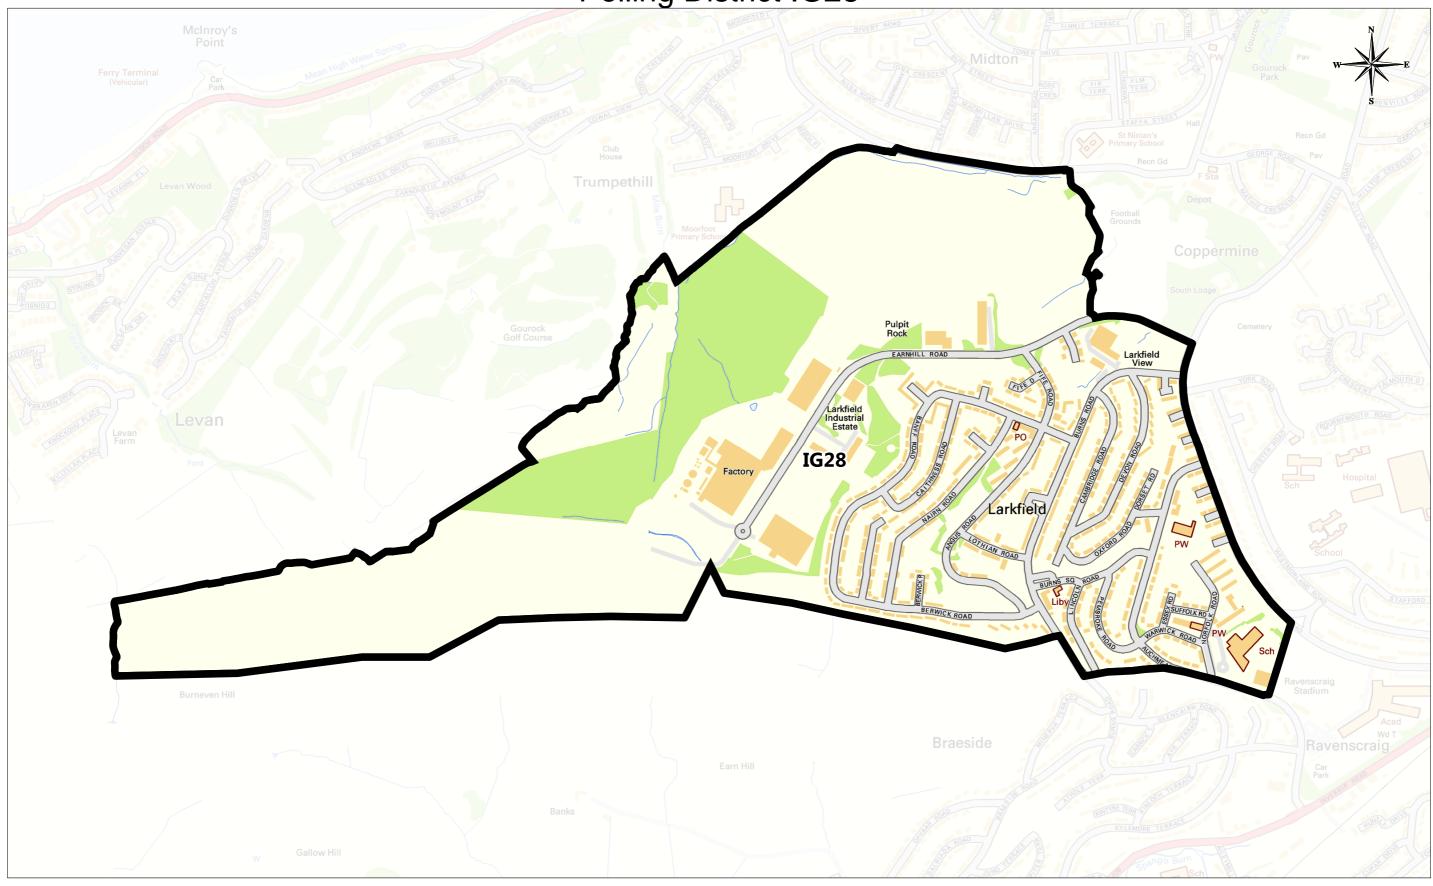

### **Environmental and Commercial Services**

Environment, Regeneration & Resources Corporate Director: Scott Allan BSc., C.Eng., M.I.C.E

Municipal Buildings Clyde Square Greenock PA15 1LY Tel: 01475 712712 Fax: 01475 712731 scott.allan@inverclyde.gov.

Plan Creator: Legal & Property Services

Date: 23/03/2017 Scale: 1:8500

This map is reproduced from Ordnance Survey material with the permission of Ordnance Survey on behalf of the Controller of Her Majesty's Stationery Office © Crown copyright. Unauthorised reproduction infringes Crown copyright and may lead to prosecution or civil proceedings.

ence Number: 100023421