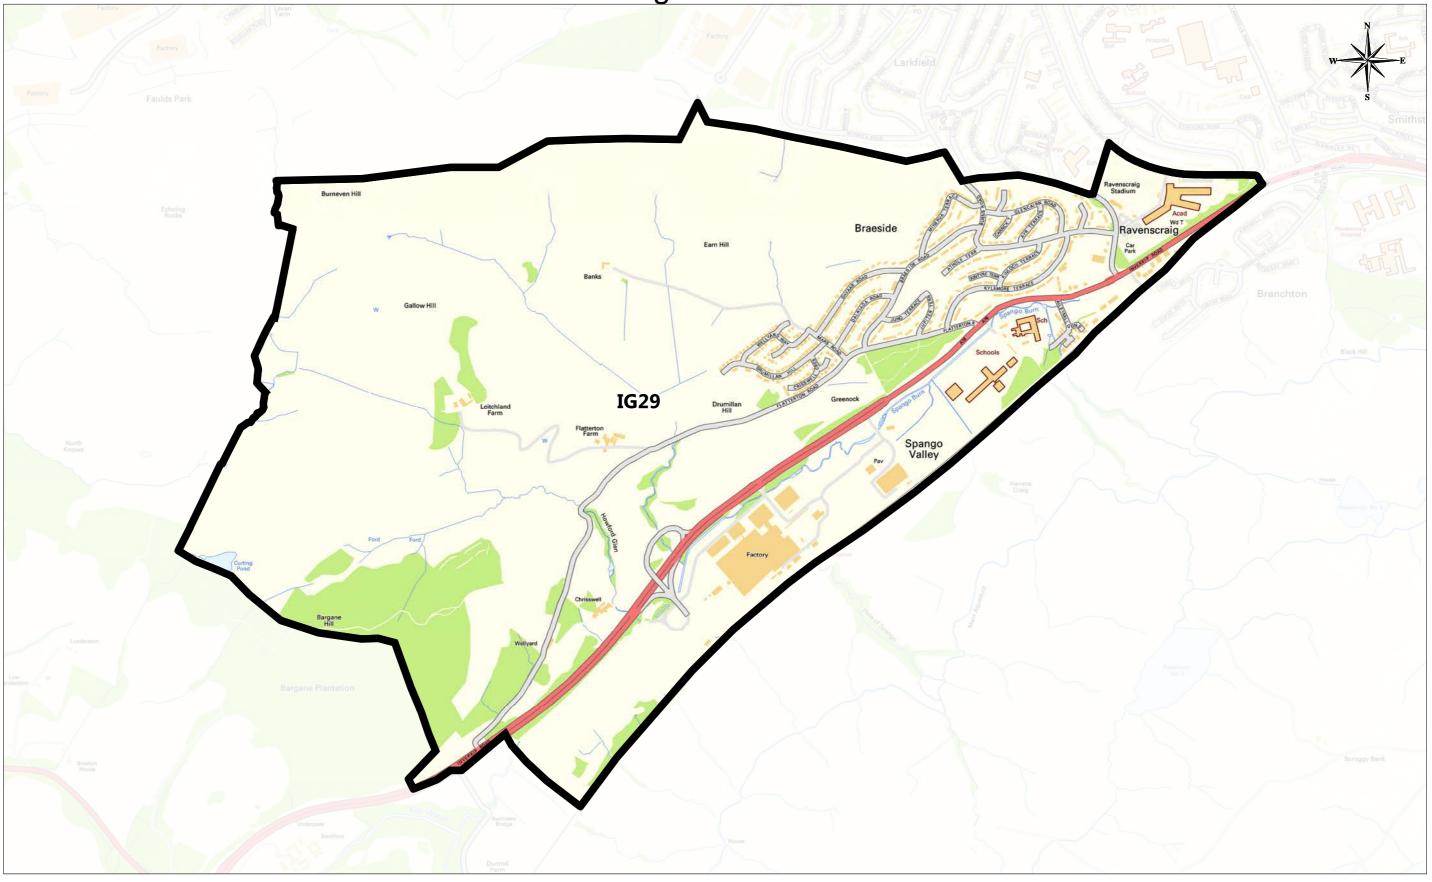

### **Environmental and Commercial Services**

Environment, Regeneration & Resources Corporate Director: Scott Allan BSc., C.Eng., M.I.C.E

Municipal Buildings Clyde Square Greenock PA15 1LY Tel: 01475 712712 Fax: 01475 712731 scott.allan@inverclyde.gov.u Plan Creator: Legal & Property Services

Date: 23/03/2017 Scale: 1:12000

This map is reproduced from Ordnance Survey material with the permission of Ordnance Survey on behalf of the Controller of Her Majesty's Stationery Office © Crown copyright. Unauthorised reproduction infringes Crown copyright and may lead to prosecution or civil proceedings.